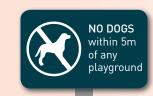

## **DOGS ARE** NOT ALLOWED

Within 5 metres of a children's playground or public BBQ

In environmentally sensitive areas

In schools, kindergartens or childcare centres unless permission has been provided

All synthetic sporting surfaces