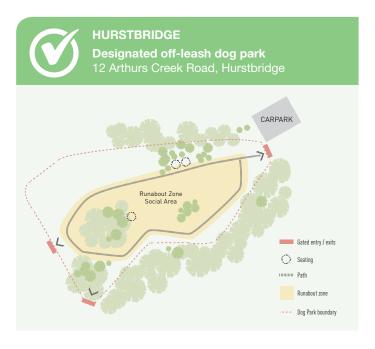

## DIAMOND CREEK Designated off-leash dog park 28 Main Hurstbridge Road ← Marngrook oval 150m Seating ..... Path Informal natural features Play Area, mounding and climbable / rummaging features. Includes venetation rock features Seating / Social Area --- Dog Park boundary