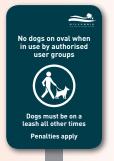

Dogs are permitted off-leash but must be under effective control in the parks and reserves outlined below (as designated by signs).

For a comprehensive list of off leash areas in Nillumbik please visit Council's website:

Or in the public places listed below:

| SUBURB              | LOCATION                                                                                                                                                          |
|---------------------|-------------------------------------------------------------------------------------------------------------------------------------------------------------------|
| DIAMOND CREEK       | <ul> <li>Coventry Oval</li> <li>Diamond Creek Reserve         Dogs are prohibited from             entering wetland areas     </li> <li>Marngrook oval</li> </ul> |
| ELTHAM              | Sweeneys Flats     Parks Victoria land                                                                                                                            |
| HURSTBRIDGE         | All sporting ovals                                                                                                                                                |
| NORTH<br>WARRANDYTE | <ul><li>Professors Hill Reserve<br/>Chase Reserve</li><li>Blue Tongue Bend Reserve</li></ul>                                                                      |
| WATTLE GLEN         | Temple Ridge and<br>Bailey Gully Reserve                                                                                                                          |
| WATSONS CREEK       | Reserve                                                                                                                                                           |