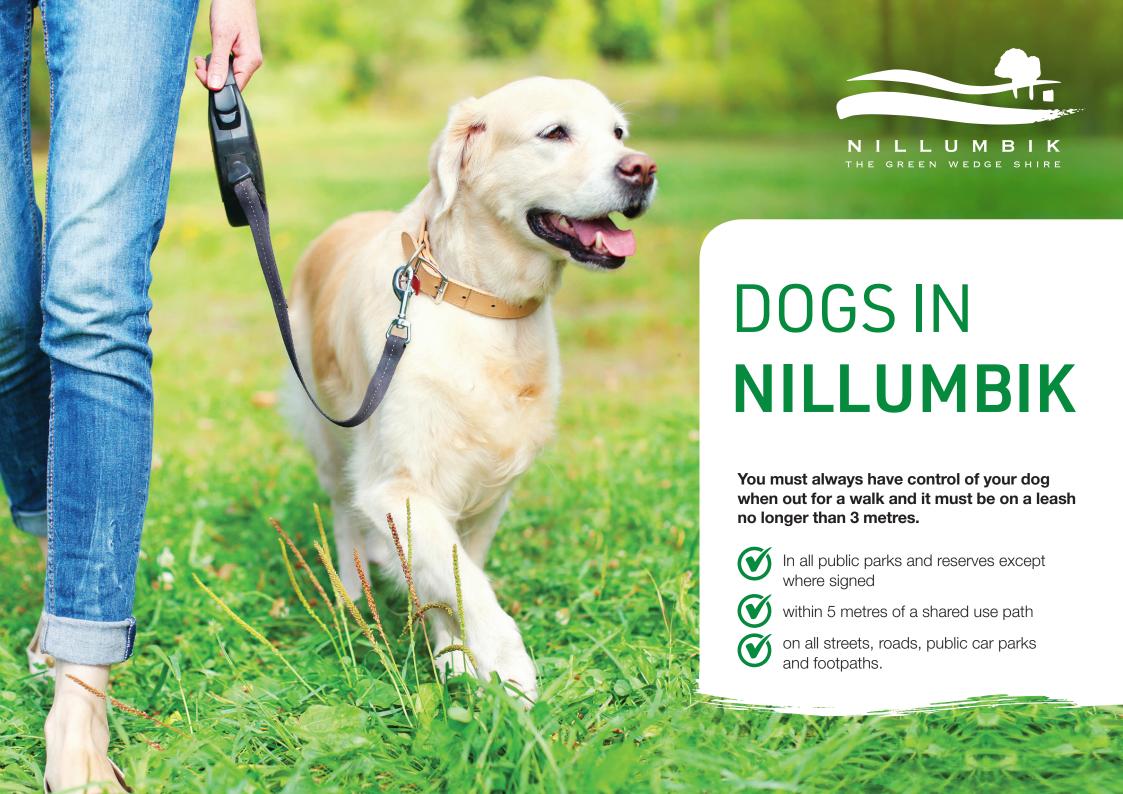

Dogs are permitted off-leash but must be under effective control in the parks and reserves outlined below (as designated by signs).

For a comprehensive list of off leash areas in Nillumbik please visit Council's website:

nillumbik.vic.gov.au/dogsinnillumbik