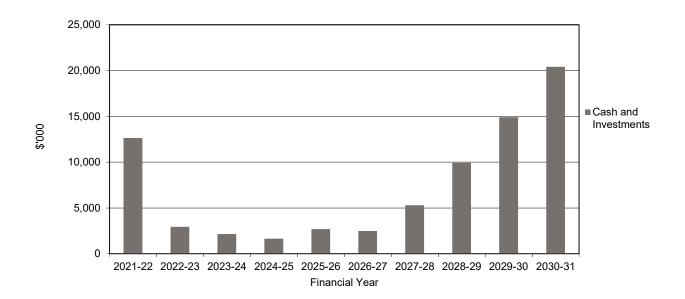

### Cash and investments

Cash and investments shown in the above graph are illustrating a positive cash position for Council as at 30 June each year through which Council is able to meet operating obligations. The balances of cash held are represented by amounts held for specific purposes including developer contributions and statutory obligations such as landfill rehabilitation.