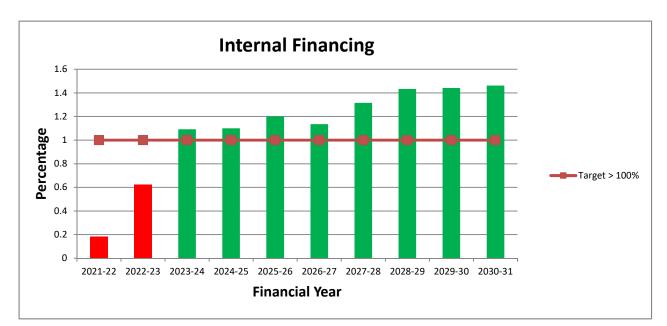

ith asset renewal playing a significant role. The trend indicates Council will maintain an adequate level of renewal spending over the next ten years.

#### 6 Rates concentration

Reflects extent of reliance on rate revenues to fund all of Council's on-going services. The trend indicates Council will have a continual reliance on rate revenue compared to all other revenue sources.

No significant changes are projected to Council operations, with the reliance on rates projected to remain consistent indicating no significant growth in rateable assessments.

# **Financial Sustainability Performance**

This appendix outlines Council's performance against the adopted financial sustainability plan indicators for the period 2021-22 to 2030-31



# **Financial Sustainability Plan indicators**













| Description of Fee                                                               | Unit of Measure                                                                                                                   | Adopted Fee<br>2020-21<br>\$                      | Proposed Fee<br>2021-22<br>\$                                                        |
|----------------------------------------------------------------------------------|-----------------------------------------------------------------------------------------------------------------------------------|---------------------------------------------------|--------------------------------------------------------------------------------------|
| Waste Management