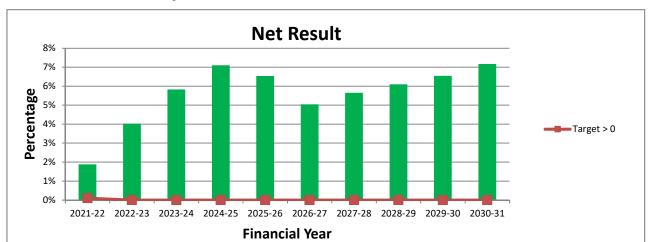

### **Operating result**

The expected operating result for the 2021-22 year is a surplus of \$1.830 million. The above graph projects surpluses to be achieved over the projected 10 years providing capacity for capital investment and debt reduction. The fluctuations are driven by the anticipated receipt of one-off capital grant funding.