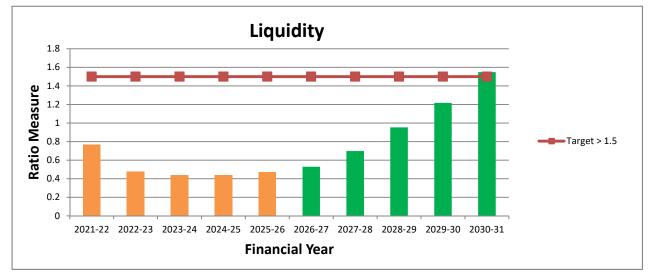

with asset renewal playing a significant role. The trend indicates Council will maintain an adequate level of renewal spending over the next ten years.

#### 6 Rates concentration

Reflects extent of reliance on rate revenues to fund all of Council's on-going services. The trend indicates Council will have a continual reliance on rate revenue compared to all other revenue sources.

No significant changes are projected to Council operations, with the reliance on rates projected to remain consistent indicating no significant growth in rateable assessments.

# **Financial Sustainability Performance**

This appendix outlines Council's performance against the adopted financial sustainability plan indicators for the period 2021-22 to 2030-31



# **Financial Sustainability Plan indicators**













| Description of Fee                                                               | Unit of Measure                                                                                                                   | Adopted Fee<br>2020-21<br>\$                      | Proposed Fee<br>2021-22<br>\$                                                        |
|----------------------------------------------------------------------------------|-----------------------------------------------------------------------------------------------------------------------------------|---------------------------------------------------|--------------------------------------------------------------------------------------|
| Waste Management