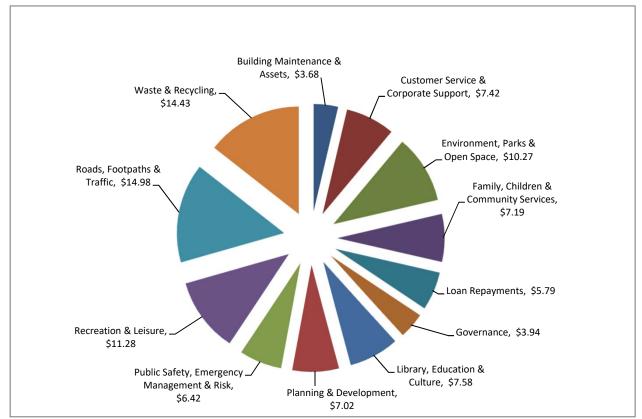

### **Council expenditure allocation**

The chart below provides an indication of how Council allocates its expenditure across the main services to be delivered. It shows how much is allocated to each service area for every \$100.00 of rates that Council collects.