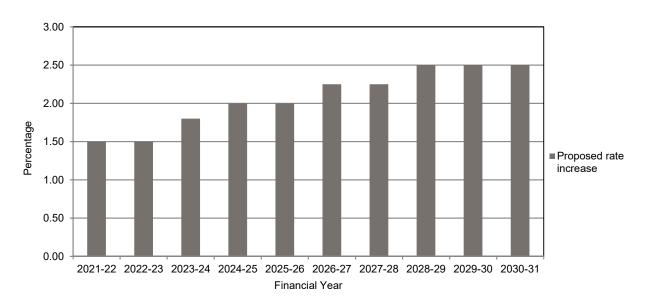

### Rate trends

The graph above outlines Council's budgeted rate increase for 2021-22 which is in compliance with the rate cap. It has been assumed that the rate cap will be 1.50 percent in 2022-23, 1.80 percent in 2023-24, 2.00 percent in 2024-2025 and 2025-2026, 2.25 percent in 2026-2027 and 2027-2028, followed by increases of 2.50 percent in each of the following years.

The budget projections have been prepared on the basis of a 1.50 percent rate increase in 2021-2022 and 2022-23, 1.80 percent in 2023-24, 2.00 percent in 2024-2025 and 2025-2026, 2.25 percent in 2026-2027 and 2027-2028, followed by increases of 2.50 percent in each of the following years.