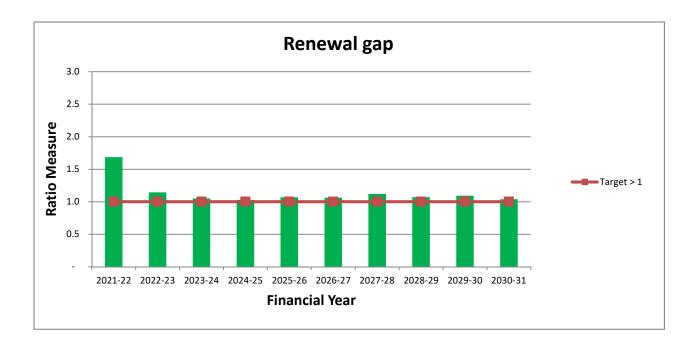

set renewal playing a significant role. The trend indicates Council will maintain an adequate level of renewal spending over the next ten years.

#### 6 Rates concentration

Reflects extent of reliance on rate revenues to fund all of Council's on-going services. The trend indicates Council will have a continual reliance on rate revenue compared to all other revenue sources.

No significant changes are projected to Council operations, with the reliance on rates projected to remain consistent indicating no significant growth in rateable assessments.

# **Financial Sustainability Performance**

This appendix outlines Council's performance against the adopted financial sustainability plan indicators for the period 2021-22 to 2030-31



# **Financial Sustainability Plan indicators**













| Description of Fee                                                               | Unit of Measure                                                                                                                   | Adopted Fee<br>2020-21<br>\$                      | Proposed Fee<br>2021-22<br>\$                                                        |
|----------------------------------------------------------------------------------|-----------------------------------------------------------------------------------------------------------------------------------|---------------------------------------------------|--------------------------------------------------------------------------------------|
| Waste Management                                                                 |