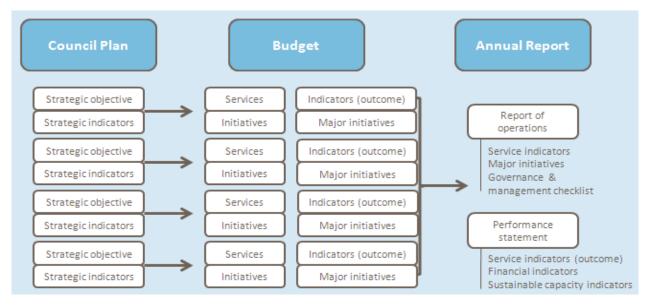

### 2. Services, initiatives and service performance indicators

This section provides a description of the services and major initiatives to be funded in the Budget (excluding capital works) for the 2021-22 year and how these will contribute to achieving the strategic objectives specified in the Council Plan as set out in Section 1. It also describes a number of service performance indicators for key areas of Council's operations. Council is required by legislation to identify major initiatives and service performance outcome indicators in the Budget and report against them in their Annual Report to support transparency and accountability. The relationship between these components of the Budget and the Council Plan, along with the link to reporting in the Annual Report, is shown below.

Source: Department of Jobs, Precincts and Regions