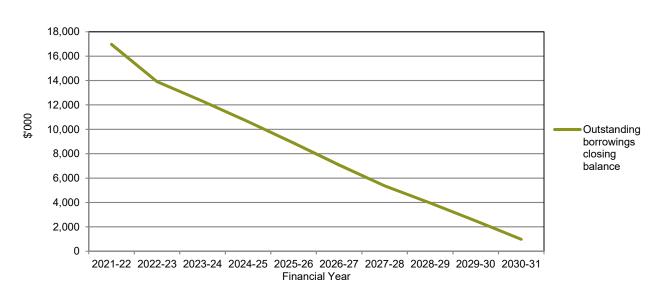

021                      |                               |  |  |  |
| 11. Copy of adopted Budget submitted to the Minister                          | 9 July 2021                   |  |  |  |

### **Budget Trends and Summary**

Council has prepared the Budget for the 2021-22 financial year which seeks to balance the demand for services and infrastructure. Key budget trends and outcomes information is provided below.



### Rate trends

The graph above outlines Council's budgeted rate increase for 2021-22 which is in compliance with the rate cap. It has been assumed that the rate cap will be 1.50 percent in 2022-23, 1.80 percent in 2023-24, 2.00 percent in 2024-2025 and 2025-2026, 2.25 percent in 2026-2027 and 2027-2028, followed by increases of 2.50 percent in each of the following years.



### **Borrowing trends and outcomes**

Council is anticipating to take out \$7 million in new borrowings in 2021-2022 mainly for the rehabilitation of the closed landfill sites (\$5 million) which is in response to and in compliance with the requirements set out by the Environment Protection Authority. \$2 million will be set aside to enable Council to respond to potential Government grant funding opportunities. The graph above outlines Council's existing loan borrowings with the declining trend reflective of current repayment schedules. Borrowings remain within the Auditor-General's low risk range.

### **Operating result**



The expected operating result for the 2021-22 year is a surplus of \$1.830 million. The above graph projects surpluses to be achieved over the projected 10 years