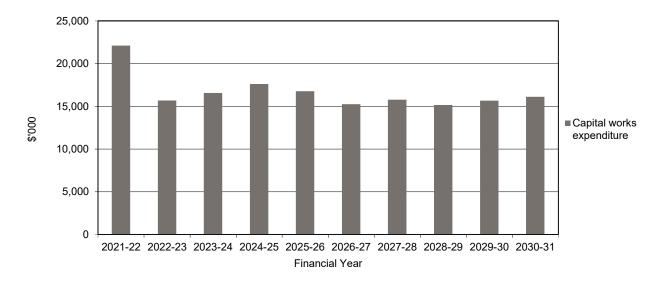

### **Capital works**

The capital works program for 2021-22 will be \$22.101 million, of which \$12.292 million will be funded by Council cash, \$2.809 million from grants and \$7 million by borrowings. The capital expenditure program has been set and prioritised based on Council's assessment of the need for key projects. The 2021-22 program includes a number of projects as detailed in Section 4.5 of this document.