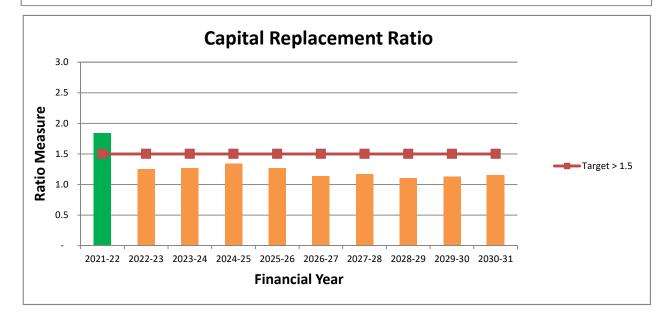

asset renewal playing a significant role. The trend indicates Council will maintain an adequate level of renewal spending over the next ten years.

#### 6 Rates concentration

Reflects extent of reliance on rate revenues to fund all of Council's on-going services. The trend indicates Council will have a continual reliance on rate revenue compared to all other revenue sources.

No significant changes are projected to Council operations, with the reliance on rates projected to remain consistent indicating no significant growth in rateable assessments.

# **Financial Sustainability Performance**

This appendix outlines Council's performance against the adopted financial sustainability plan indicators for the period 2021-22 to 2030-31



# **Financial Sustainability Plan indicators**













| Description of Fee                                                               | Unit of Measure                                                                                                                   | Adopted Fee<br>2020-21<br>\$                      | Proposed Fee<br>2021-22<br>\$                                                        |
|----------------------------------------------------------------------------------|-----------------------------------------------------------------------------------------------------------------------------------|---------------------------------------------------|--------------------------------------------------------------------------------------|
| Waste Management                                                                 |