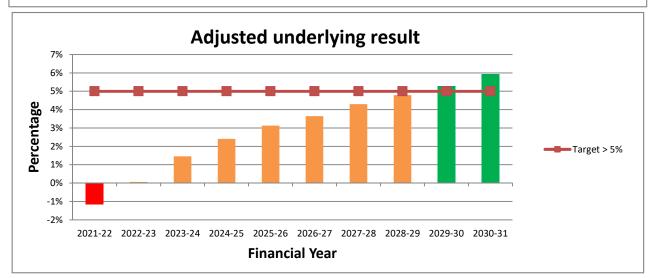

am with asset renewal playing a significant role. The trend indicates Council will maintain an adequate level of renewal spending over the next ten years.

#### 6 Rates concentration

Reflects extent of reliance on rate revenues to fund all of Council's on-going services. The trend indicates Council will have a continual reliance on rate revenue compared to all other revenue sources.

No significant changes are projected to Council operations, with the reliance on rates projected to remain consistent indicating no significant growth in rateable assessments.

# **Financial Sustainability Performance**

This appendix outlines Council's performance against the adopted financial sustainability plan indicators for the period 2021-22 to 2030-31



# **Financial Sustainability Plan indicators**













| Description of Fee                                                               | Unit of Measure                                                                                                                   | Adopted Fee<br>2020-21<br>\$                      | Proposed Fee<br>2021-22<br>\$                                                        |
|----------------------------------------------------------------------------------|-----------------------------------------------------------------------------------------------------------------------------------|---------------------------------------------------|--------------------------------------------------------------------------------------|
| Waste Management