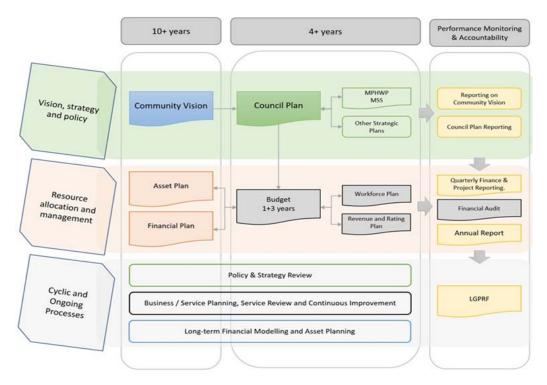

### 1.1 Legislative planning and accountability framework

The Budget is a rolling four-year plan that outlines the financial and non-financial resources that Council requires to achieve the strategic objectives described in the Council Plan. The diagram below depicts the integrated planning and reporting framework that applies to local government in Victoria. At each stage of the integrated planning and reporting framework there are opportunities for community and stakeholder input. This is important to ensure transparency and accountability to both residents and ratepayers.

Source: Department of Jobs, Precincts and Regions

The timing of each component of the integrated planning and reporting framework is critical to the successful achievement of the planned outcomes.