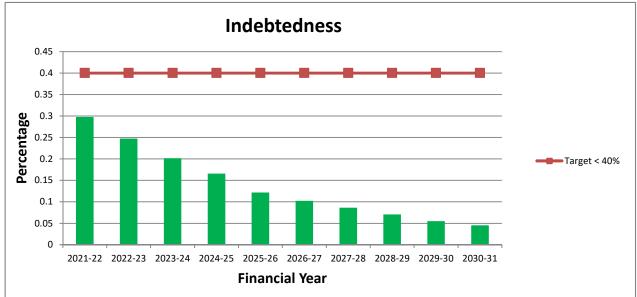

h asset renewal playing a significant role. The trend indicates Council will maintain an adequate level of renewal spending over the next ten years.

#### 6 Rates concentration

Reflects extent of reliance on rate revenues to fund all of Council's on-going services. The trend indicates Council will have a continual reliance on rate revenue compared to all other revenue sources.

No significant changes are projected to Council operations, with the reliance on rates projected to remain consistent indicating no significant growth in rateable assessments.

# **Financial Sustainability Performance**

This appendix outlines Council's performance against the adopted financial sustainability plan indicators for the period 2021-22 to 2030-31



# **Financial Sustainability Plan indicators**













| Description of Fee                                                               | Unit of Measure                                                                                                                   | Adopted Fee<br>2020-21<br>\$                      | Proposed Fee<br>2021-22<br>\$                                                        |
|----------------------------------------------------------------------------------|-----------------------------------------------------------------------------------------------------------------------------------|---------------------------------------------------|--------------------------------------------------------------------------------------|
| Waste Management