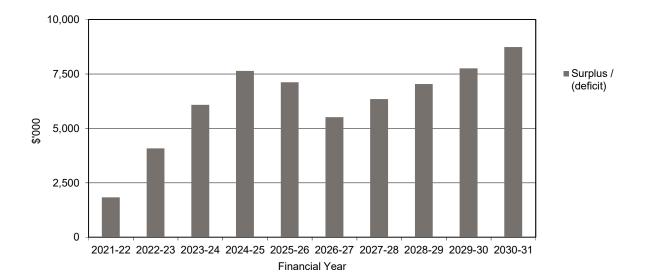

### **Operating result**

The expected operating result for the 2021-22 year is a surplus of \$1.830 million. The above graph projects surpluses to be achieved over the projected 10 years providing capacity for capital investment and debt reduction. The fluctuations are driven by the anticipated receipt of one-off capital grant funding.