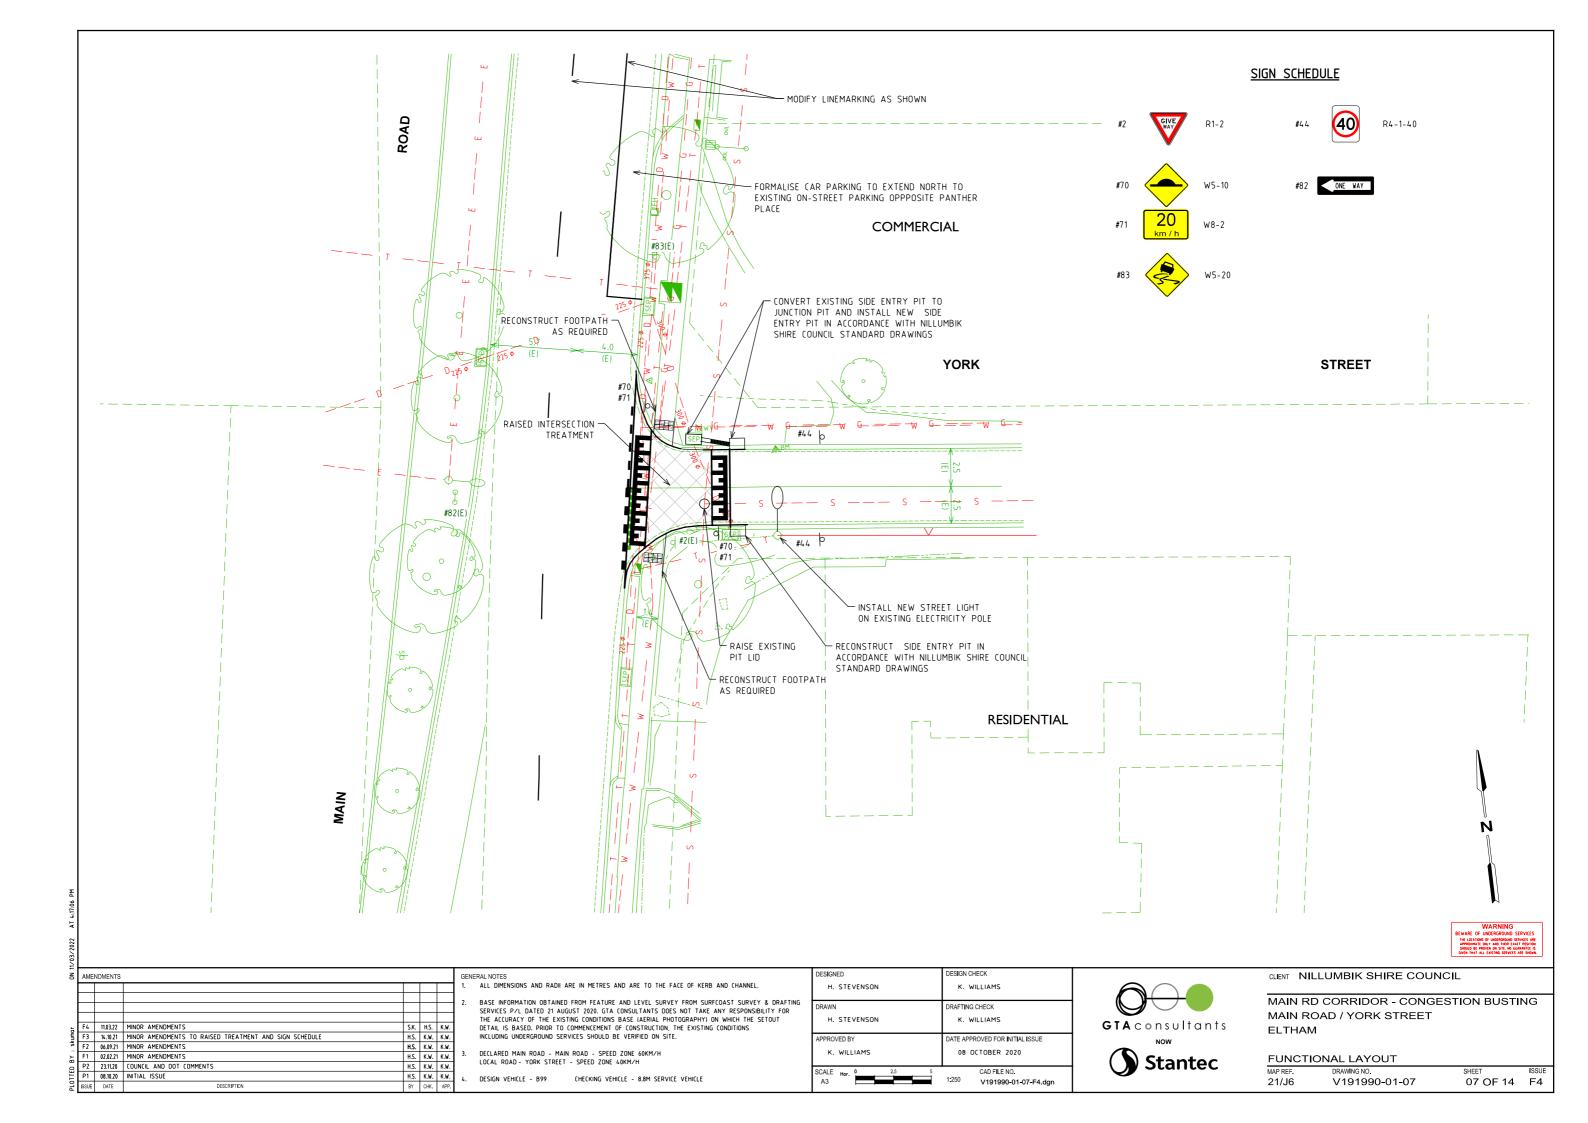

## **FUNCTIONAL LAYOUT PLANS**

| SHEET SCHEDULE |                                            |  |
|----------------|--------------------------------------------|--|
| SHEET 01       | LOCALITY PLAN AND GENERAL NOTES            |  |
| SHEET 02       | MAIN ROAD, DIAMOND STREET AND CECIL STREET |  |
| SHEET 03       | MAIN ROAD AND LUCK STREET                  |  |
| SHEET 04       | MAIN ROAD AND PRYOR STREET                 |  |
| SHEET 05       | MAIN ROAD AND ARTHUR STREET                |  |
| SHEET 06       | MAIN ROAD AND PANTHER PLACE                |  |
| SHEET 07       | MAIN ROAD AND YORK STREET                  |  |
| SHEET 08       | BIBLE STREET AND CECIL STREET              |  |
| SHEET 09       | BIBLE STREET AND LUCK STREET               |  |
| SHEET 10       | BIBLE STREET AND PRYOR STREET              |  |
| SHEET 11       | BIBLE STREET AND ARTHUR STREET             |  |
| SHEET 12       | BIBLE STREET AND YORK STREET               |  |
| SHEET 13       | BIBLE STREET AND HENRY STREET              |  |
| SHEET 14       | SIGN SCHEDULE                              |  |