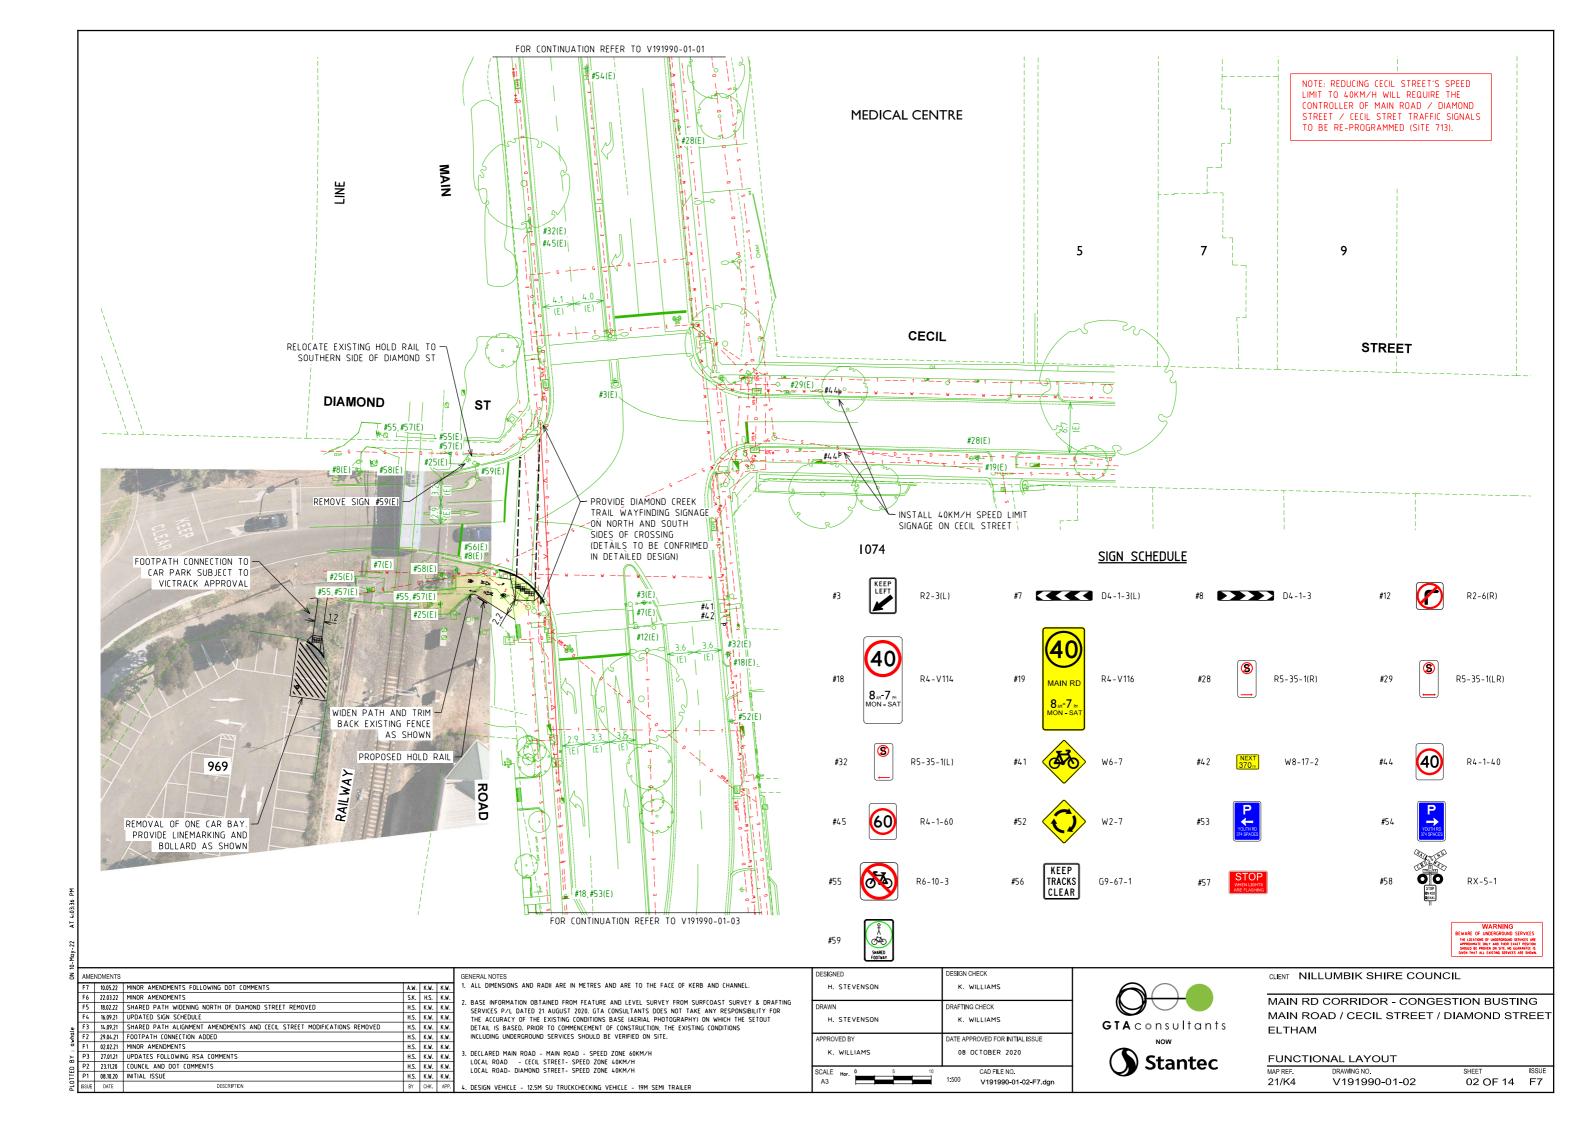

## **FUNCTIONAL LAYOUT PLANS**

| SHEET SCHEDULE |                                            |  |
|----------------|--------------------------------------------|--|
| SHEET 01       | LOCALITY PLAN AND GENERAL NOTES            |  |
| SHEET 02       | MAIN ROAD, DIAMOND STREET AND CECIL STREET |  |
| SHEET 03       | MAIN ROAD AND LUCK STREET                  |  |
| SHEET 04       | MAIN ROAD AND PRYOR STREET                 |  |
| SHEET 05       | MAIN ROAD AND ARTHUR STREET                |  |
| SHEET 06       | MAIN ROAD AND PANTHER PLACE                |  |
| SHEET 07       | MAIN ROAD AND YORK STREET                  |  |
| SHEET 08       | BIBLE STREET AND CECIL STREET              |  |
| SHEET 09       | BIBLE STREET AND LUCK STREET               |  |
| SHEET 10       | BIBLE STREET AND PRYOR STREET              |  |
| SHEET 11       | BIBLE STREET AND ARTHUR STREET             |  |
| SHEET 12       | BIBLE STREET AND YORK STREET               |  |
| SHEET 13       | BIBLE STREET AND HENRY STREET              |  |
| SHEET 14       | SIGN SCHEDULE                              |  |

. BASE INFORMATION OBTAINED FROM FEATURE AND LEVEL SURVEY FROM SURFCOAST SURVEY & DRAFTING SERVICES P/L DATED 21 AUGUST 2020. GTA CONSULTANTS DOES NOT TAKE ANY RESPONSIBILITY FOR THE ACCURACY OF THE EXISTING CONDITIONS BASE (AERIAL PHOTOGRAPHY) ON WHICH THE SETOUT DETAIL IS BASED. PRIOR TO COMMENCEMENT OF CONSTRUCTION. THE EXISTING CONDITIONS INCLUDING UNDERGROUND SERVICES SHOULD BE VERIFIED ON SITE.

. DECLARED MAIN ROAD - MAIN ROAD - SPEED ZONE 60KM/H

| DESIGNED                   | DESIGN CHECK                                | Γ |
|----------------------------|---------------------------------------------|---|
| H. STEVENSON               | K. WILLIAMS                                 |   |
| DRAWN                      | DRAFTING CHECK                              |   |
| H. STEVENSON               | K. WILLIAMS                                 |   |
| APPROVED BY                | DATE APPROVED FOR INITIAL ISSUE             |   |
| K. WILLIAMS                | 18 SEPTEMBER 2020                           |   |
| SCALE Hor. 0 250 500<br>A3 | CAD FILE NO.<br>1:5000 V191990-01-00-F7.dgn |   |