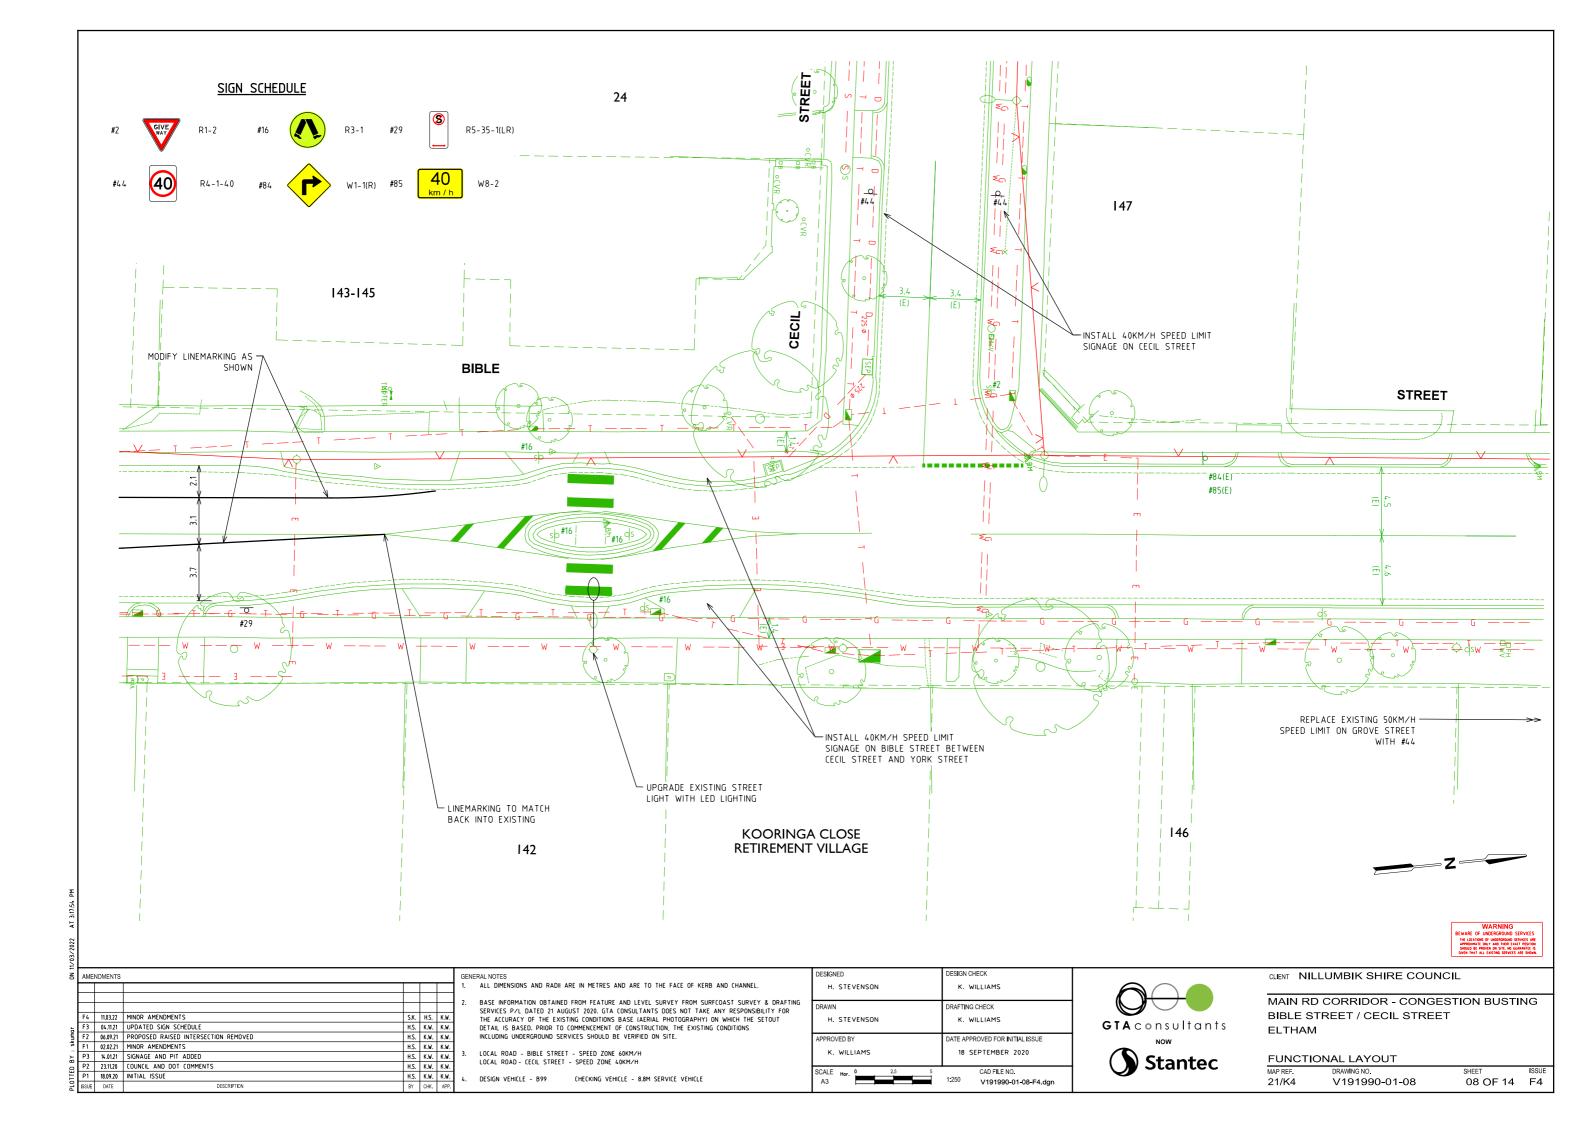

## MAIN ROAD & BIBLE STREET, ELTHAM

**CONGESTION BUSTING** 

## **FUNCTIONAL LAYOUT PLANS**

| SHEET SCHEDULE |                                            |  |
|----------------|--------------------------------------------|--|
| SHEET 01       | LOCALITY PLAN AND GENERAL NOTES            |  |
| SHEET 02       | MAIN ROAD, DIAMOND STREET AND CECIL STREET |  |
| SHEET 03       | MAIN ROAD AND LUCK STREET                  |  |
| SHEET 04       | MAIN ROAD AND PRYOR STREET                 |  |
| SHEET 05       | MAIN ROAD AND ARTHUR STREET                |  |
| SHEET 06       | MAIN ROAD AND PANTHER PLACE                |  |
| SHEET 07       | MAIN ROAD AND YORK STREET                  |  |
| SHEET 08       | BIBLE STREET AND CECIL STREET              |  |
| SHEET 09       | BIBLE STREET AND LUCK STREET               |  |
| SHEET 10       | BIBLE STREET AND PRYOR STREET              |  |
| SHEET 11       | BIBLE STREET AND ARTHUR STREET             |  |
| SHEET 12       | BIBLE STREET AND YORK STREET               |  |
| SHEET 13       | BIBLE STREET AND HENRY STREET              |  |
| SHEET 14       | SIGN SCHEDULE                              |  |