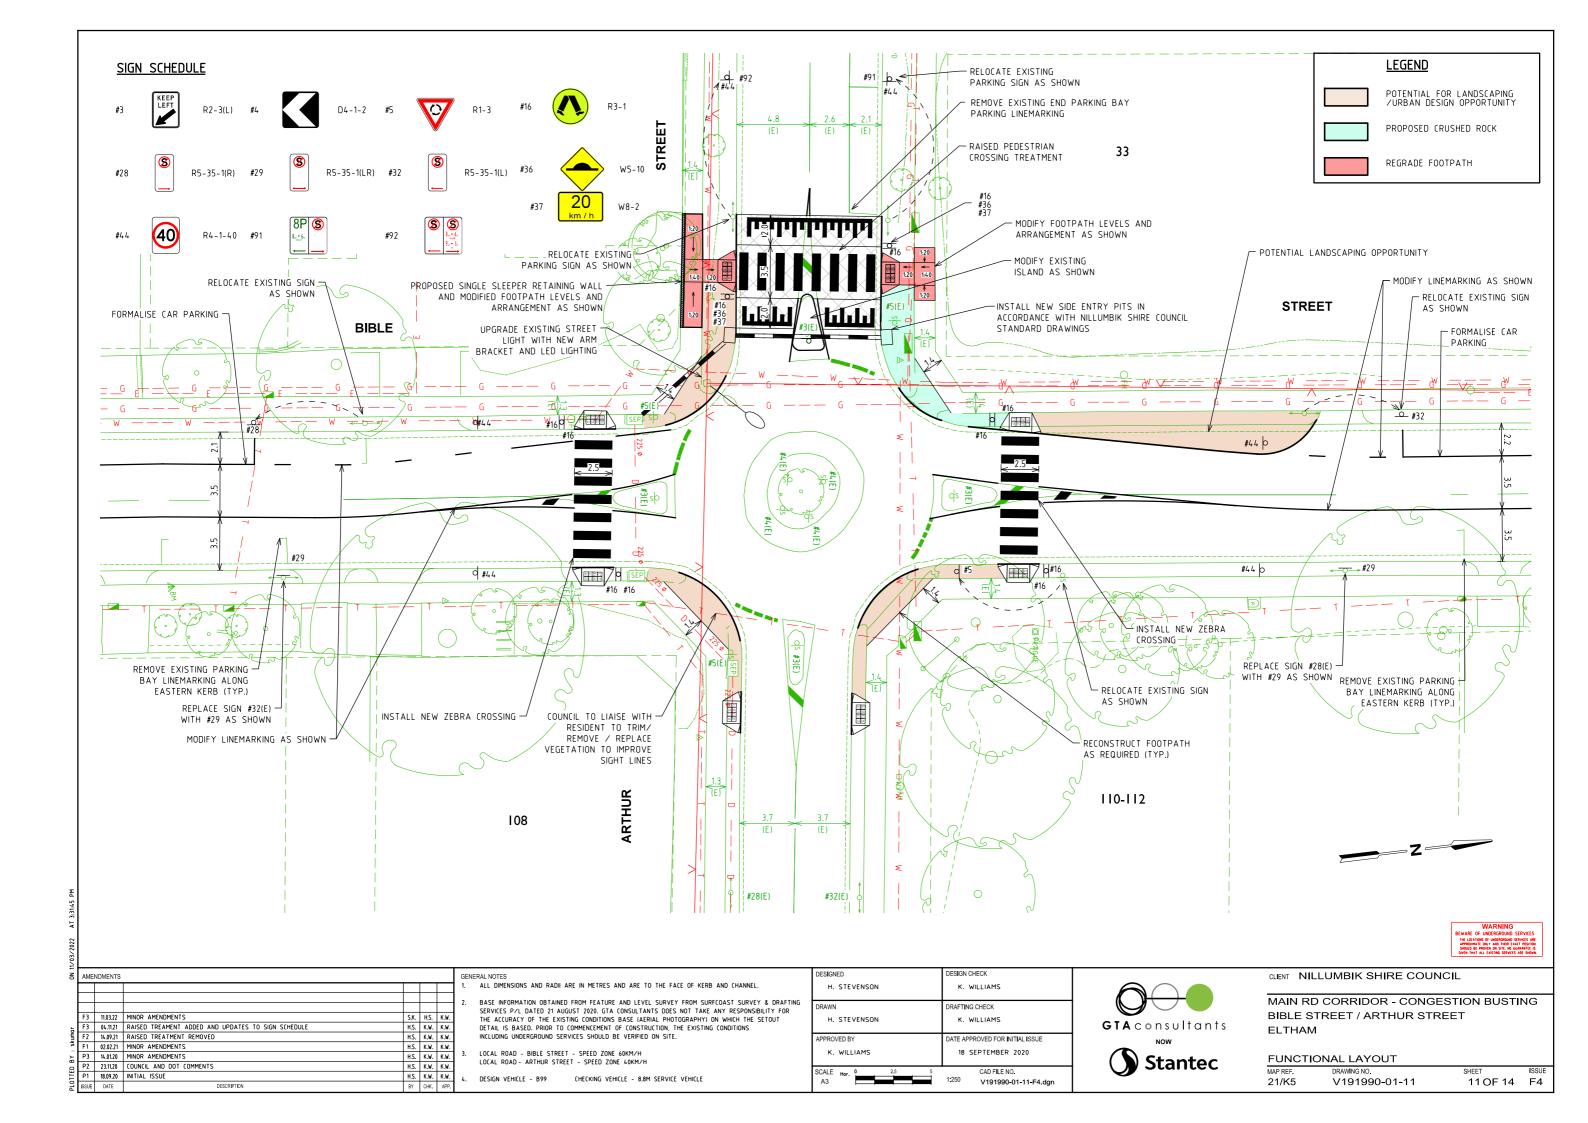

## MAIN ROAD & BIBLE STREET, ELTHAM

**CONGESTION BUSTING** 

## **FUNCTIONAL LAYOUT PLANS**

| SHEET SCHEDULE |                                            |  |
|----------------|--------------------------------------------|--|
| SHEET 01       | LOCALITY PLAN AND GENERAL NOTES            |  |
| SHEET 02       | MAIN ROAD, DIAMOND STREET AND CECIL STREET |  |
| SHEET 03       | MAIN ROAD AND LUCK STREET                  |  |
| SHEET 04       | MAIN ROAD AND PRYOR STREET                 |  |
| SHEET 05       | MAIN ROAD AND ARTHUR STREET                |  |
| SHEET 06       | MAIN ROAD AND PANTHER PLACE                |  |
| SHEET 07       | MAIN ROAD AND YORK STREET                  |  |
| SHEET 08       | BIBLE STREET AND CECIL STREET              |  |
| SHEET 09       | BIBLE STREET AND LUCK STREET               |  |
| SHEET 10       | BIBLE STREET AND PRYOR STREET              |  |
| SHEET 11       | BIBLE STREET AND ARTHUR STREET             |  |
| SHEET 12       | BIBLE STREET AND YORK STREET               |  |
| SHEET 13       | BIBLE STREET AND HENRY STREET              |  |
| SHEET 14       | SIGN SCHEDULE                              |  |