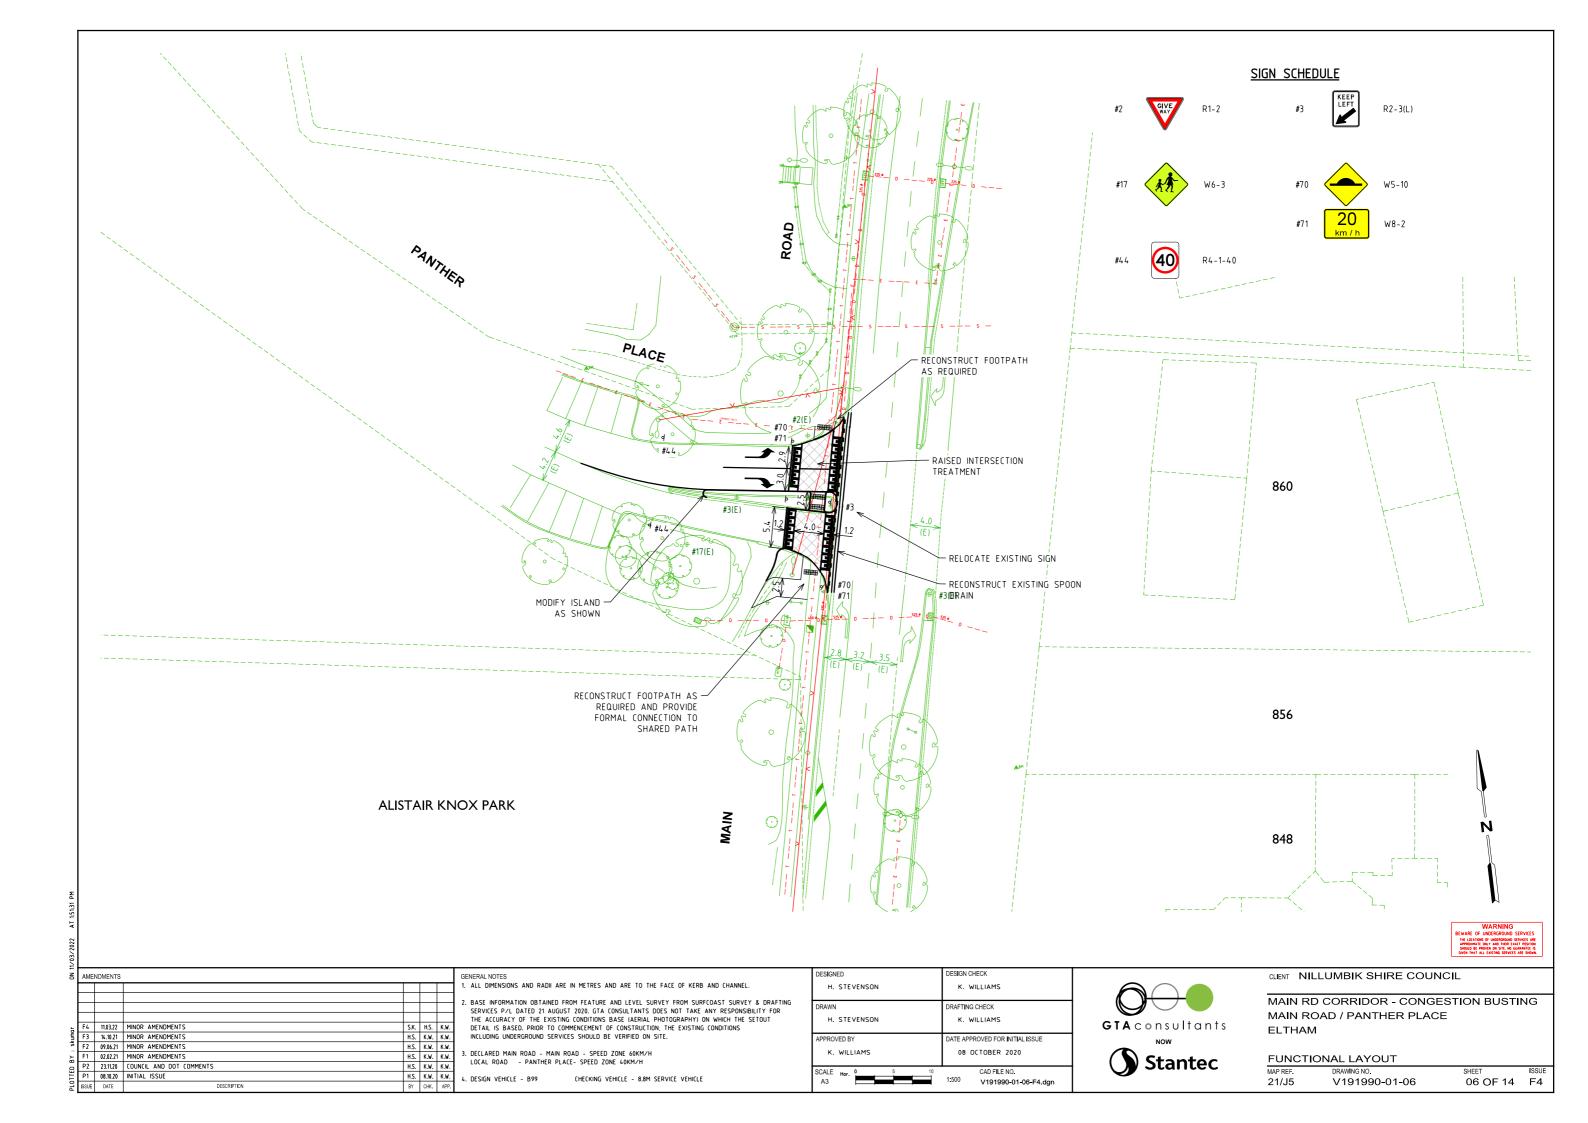

## **FUNCTIONAL LAYOUT PLANS**

| SHEET SCHEDULE |                                            |  |
|----------------|--------------------------------------------|--|
| SHEET 01       | LOCALITY PLAN AND GENERAL NOTES            |  |
| SHEET 02       | MAIN ROAD, DIAMOND STREET AND CECIL STREET |  |
| SHEET 03       | MAIN ROAD AND LUCK STREET                  |  |
| SHEET 04       | MAIN ROAD AND PRYOR STREET                 |  |
| SHEET 05       | MAIN ROAD AND ARTHUR STREET                |  |
| SHEET 06       | MAIN ROAD AND PANTHER PLACE                |  |
| SHEET 07       | MAIN ROAD AND YORK STREET                  |  |
| SHEET 08       | BIBLE STREET AND CECIL STREET              |  |
| SHEET 09       | BIBLE STREET AND LUCK STREET               |  |
| SHEET 10       | BIBLE STREET AND PRYOR STREET              |  |
| SHEET 11       | BIBLE STREET AND ARTHUR STREET             |  |
| SHEET 12       | BIBLE STREET AND YORK STREET               |  |
| SHEET 13       | BIBLE STREET AND HENRY STREET              |  |
| SHEET 14       | SIGN SCHEDULE                              |  |