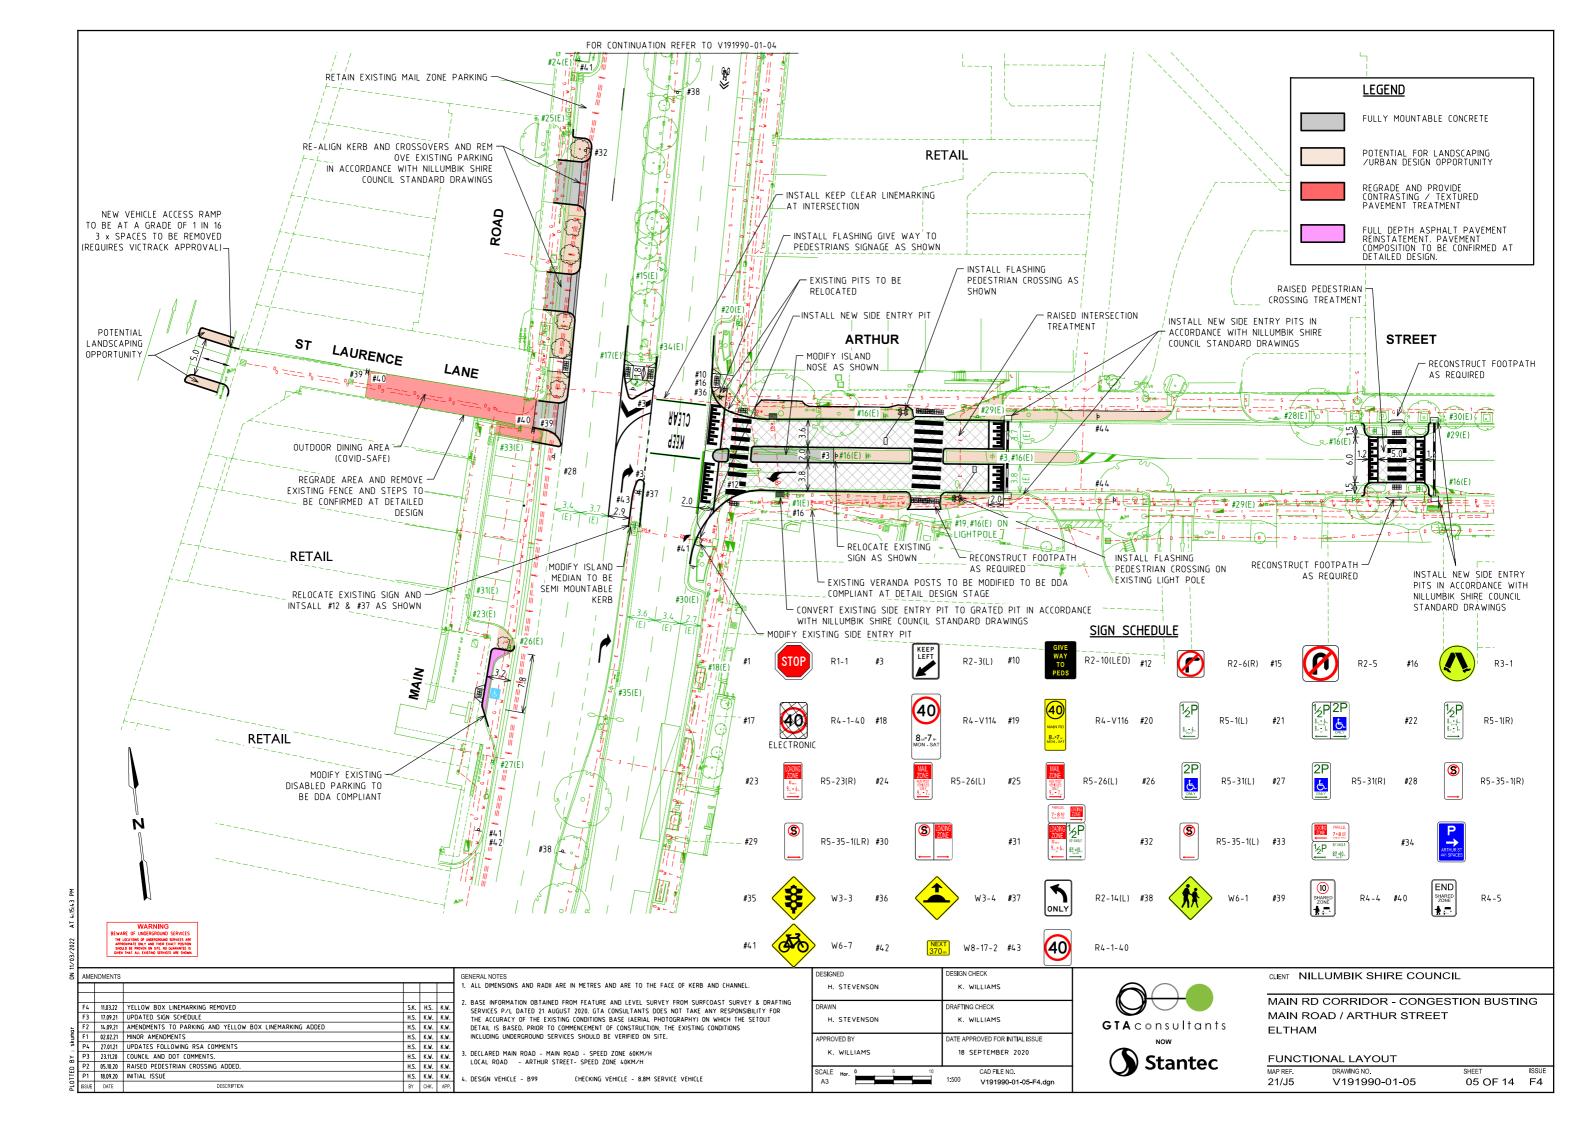

## **FUNCTIONAL LAYOUT PLANS**

| SHEET SCHEDULE |                                            |  |
|----------------|--------------------------------------------|--|
| SHEET 01       | LOCALITY PLAN AND GENERAL NOTES            |  |
| SHEET 02       | MAIN ROAD, DIAMOND STREET AND CECIL STREET |  |
| SHEET 03       | MAIN ROAD AND LUCK STREET                  |  |
| SHEET 04       | MAIN ROAD AND PRYOR STREET                 |  |
| SHEET 05       | MAIN ROAD AND ARTHUR STREET                |  |
| SHEET 06       | MAIN ROAD AND PANTHER PLACE                |  |
| SHEET 07       | MAIN ROAD AND YORK STREET                  |  |
| SHEET 08       | BIBLE STREET AND CECIL STREET              |  |
| SHEET 09       | BIBLE STREET AND LUCK STREET               |  |
| SHEET 10       | BIBLE STREET AND PRYOR STREET              |  |
| SHEET 11       | BIBLE STREET AND ARTHUR STREET             |  |
| SHEET 12       | BIBLE STREET AND YORK STREET               |  |
| SHEET 13       | BIBLE STREET AND HENRY STREET              |  |
| SHEET 14       | SIGN SCHEDULE                              |  |