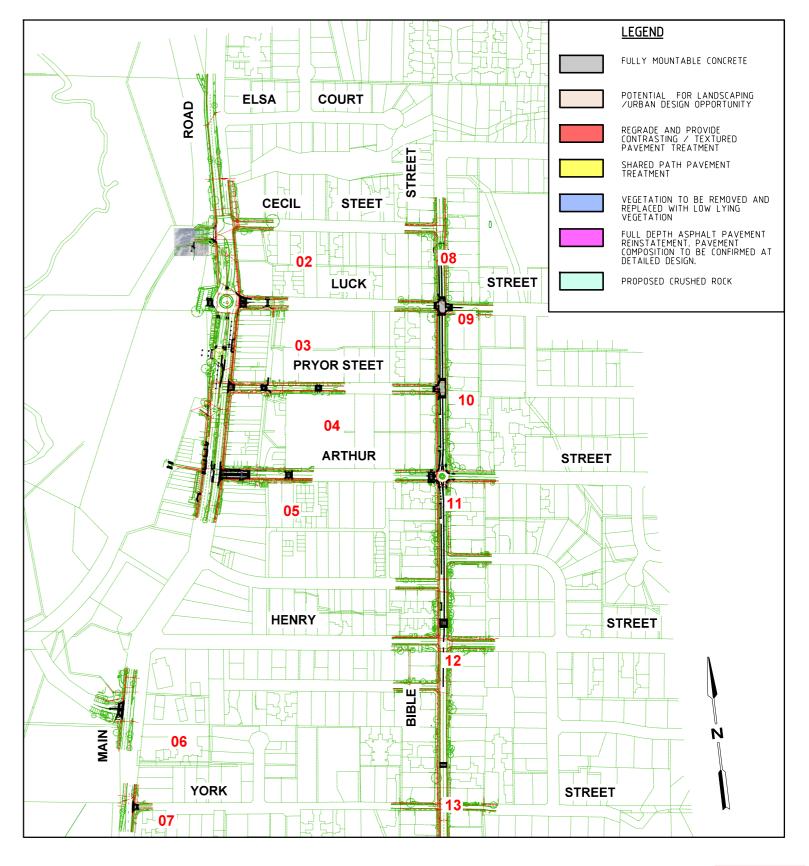

## **FUNCTIONAL LAYOUT PLANS**

| SHEET SCHEDULE |                                            |  |
|----------------|--------------------------------------------|--|
| SHEET 01       | LOCALITY PLAN AND GENERAL NOTES            |  |
| SHEET 02       | MAIN ROAD, DIAMOND STREET AND CECIL STREET |  |
| SHEET 03       | MAIN ROAD AND LUCK STREET                  |  |
| SHEET 04       | MAIN ROAD AND PRYOR STREET                 |  |
| SHEET 05       | MAIN ROAD AND ARTHUR STREET                |  |
| SHEET 06       | MAIN ROAD AND PANTHER PLACE                |  |
| SHEET 07       | MAIN ROAD AND YORK STREET                  |  |
| SHEET 08       | BIBLE STREET AND CECIL STREET              |  |
| SHEET 09       | BIBLE STREET AND LUCK STREET               |  |
| SHEET 10       | BIBLE STREET AND PRYOR STREET              |  |
| SHEET 11       | BIBLE STREET AND ARTHUR STREET             |  |
| SHEET 12       | BIBLE STREET AND YORK STREET               |  |
| SHEET 13       | BIBLE STREET AND HENRY STREET              |  |
| SHEET 14       | SIGN SCHEDULE                              |  |