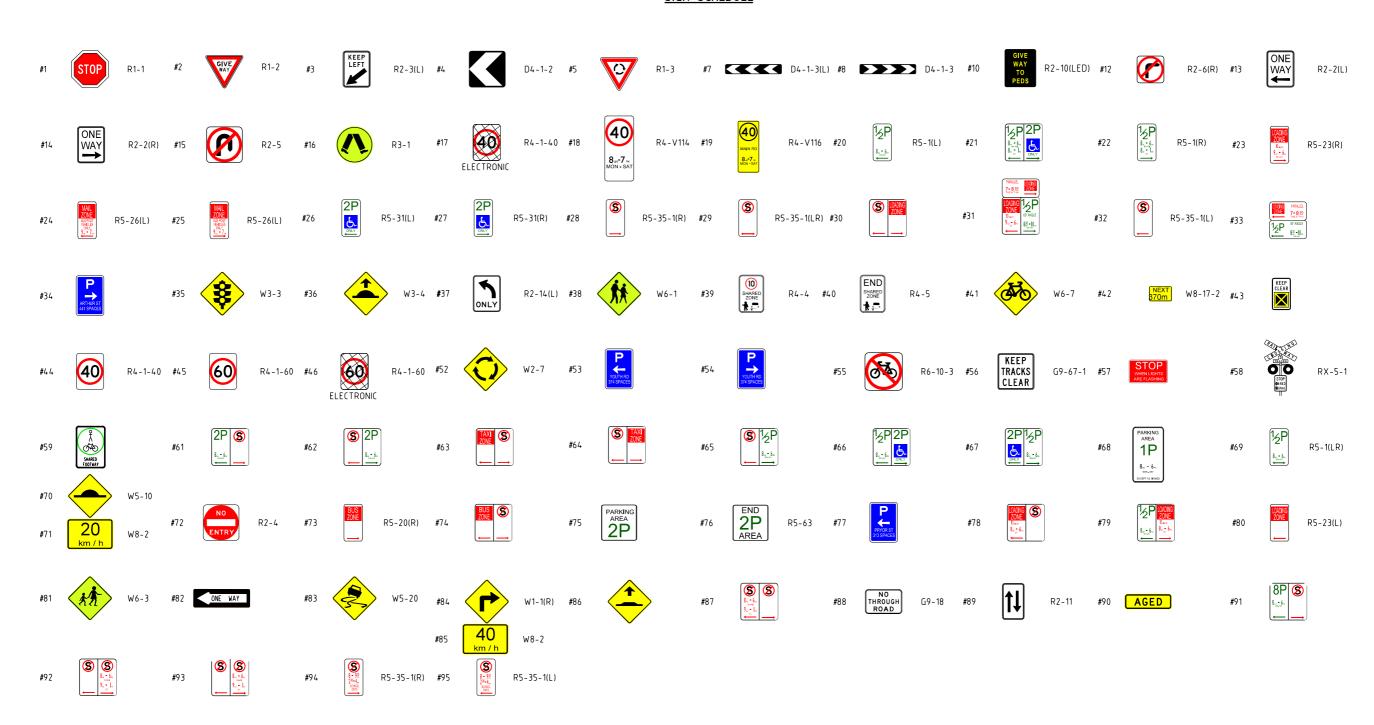

## SIGN SCHEDULE

WARNING
BEWARE OF UNDERGROUND SERVICES
THE LOCATIONS OF UNDERGROUND SERVICES ARE APPROXIMATE ONLY AND THEIR EXACT POSITION
SHOULD BE PROVIDED OF SIZE. NO GLARANTEE OF