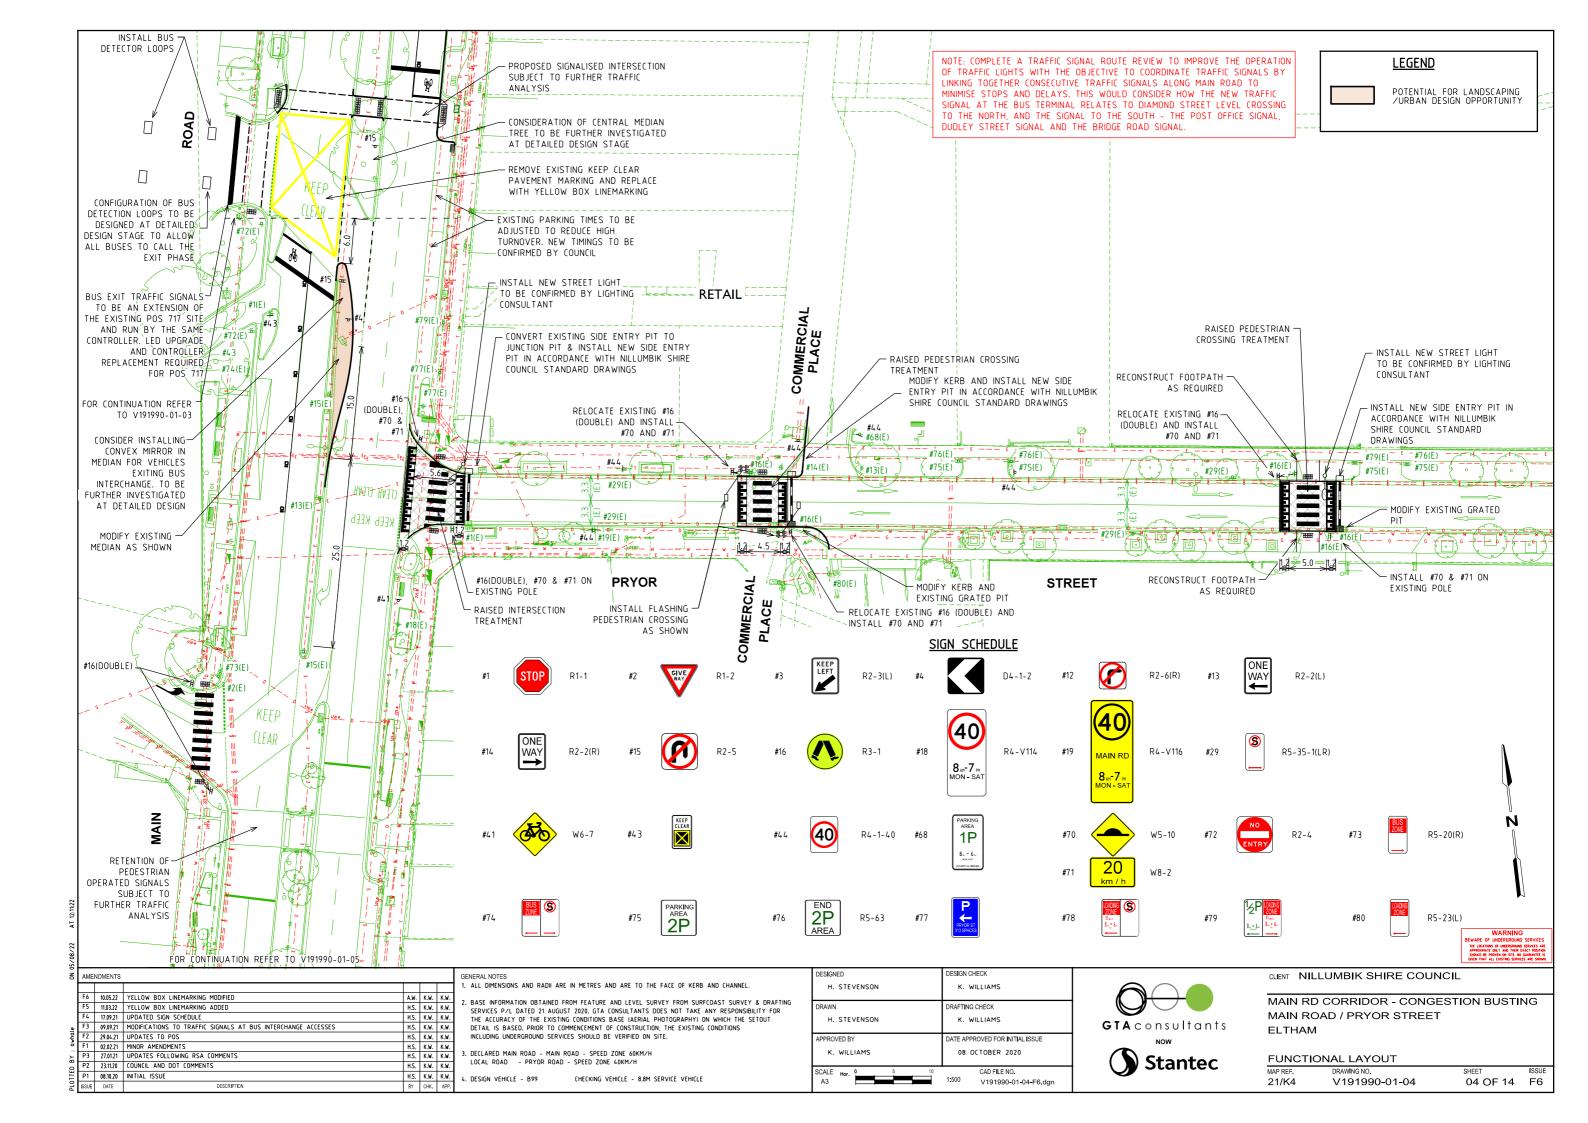

## **FUNCTIONAL LAYOUT PLANS**

| SHEET SCHEDULE |                                            |  |
|----------------|--------------------------------------------|--|
| SHEET 01       | LOCALITY PLAN AND GENERAL NOTES            |  |
| SHEET 02       | MAIN ROAD, DIAMOND STREET AND CECIL STREET |  |
| SHEET 03       | MAIN ROAD AND LUCK STREET                  |  |
| SHEET 04       | MAIN ROAD AND PRYOR STREET                 |  |
| SHEET 05       | MAIN ROAD AND ARTHUR STREET                |  |
| SHEET 06       | MAIN ROAD AND PANTHER PLACE                |  |
| SHEET 07       | MAIN ROAD AND YORK STREET                  |  |
| SHEET 08       | BIBLE STREET AND CECIL STREET              |  |
| SHEET 09       | BIBLE STREET AND LUCK STREET               |  |
| SHEET 10       | BIBLE STREET AND PRYOR STREET              |  |
| SHEET 11       | BIBLE STREET AND ARTHUR STREET             |  |
| SHEET 12       | BIBLE STREET AND YORK STREET               |  |
| SHEET 13       | BIBLE STREET AND HENRY STREET              |  |
| SHEET 14       | SIGN SCHEDULE                              |  |