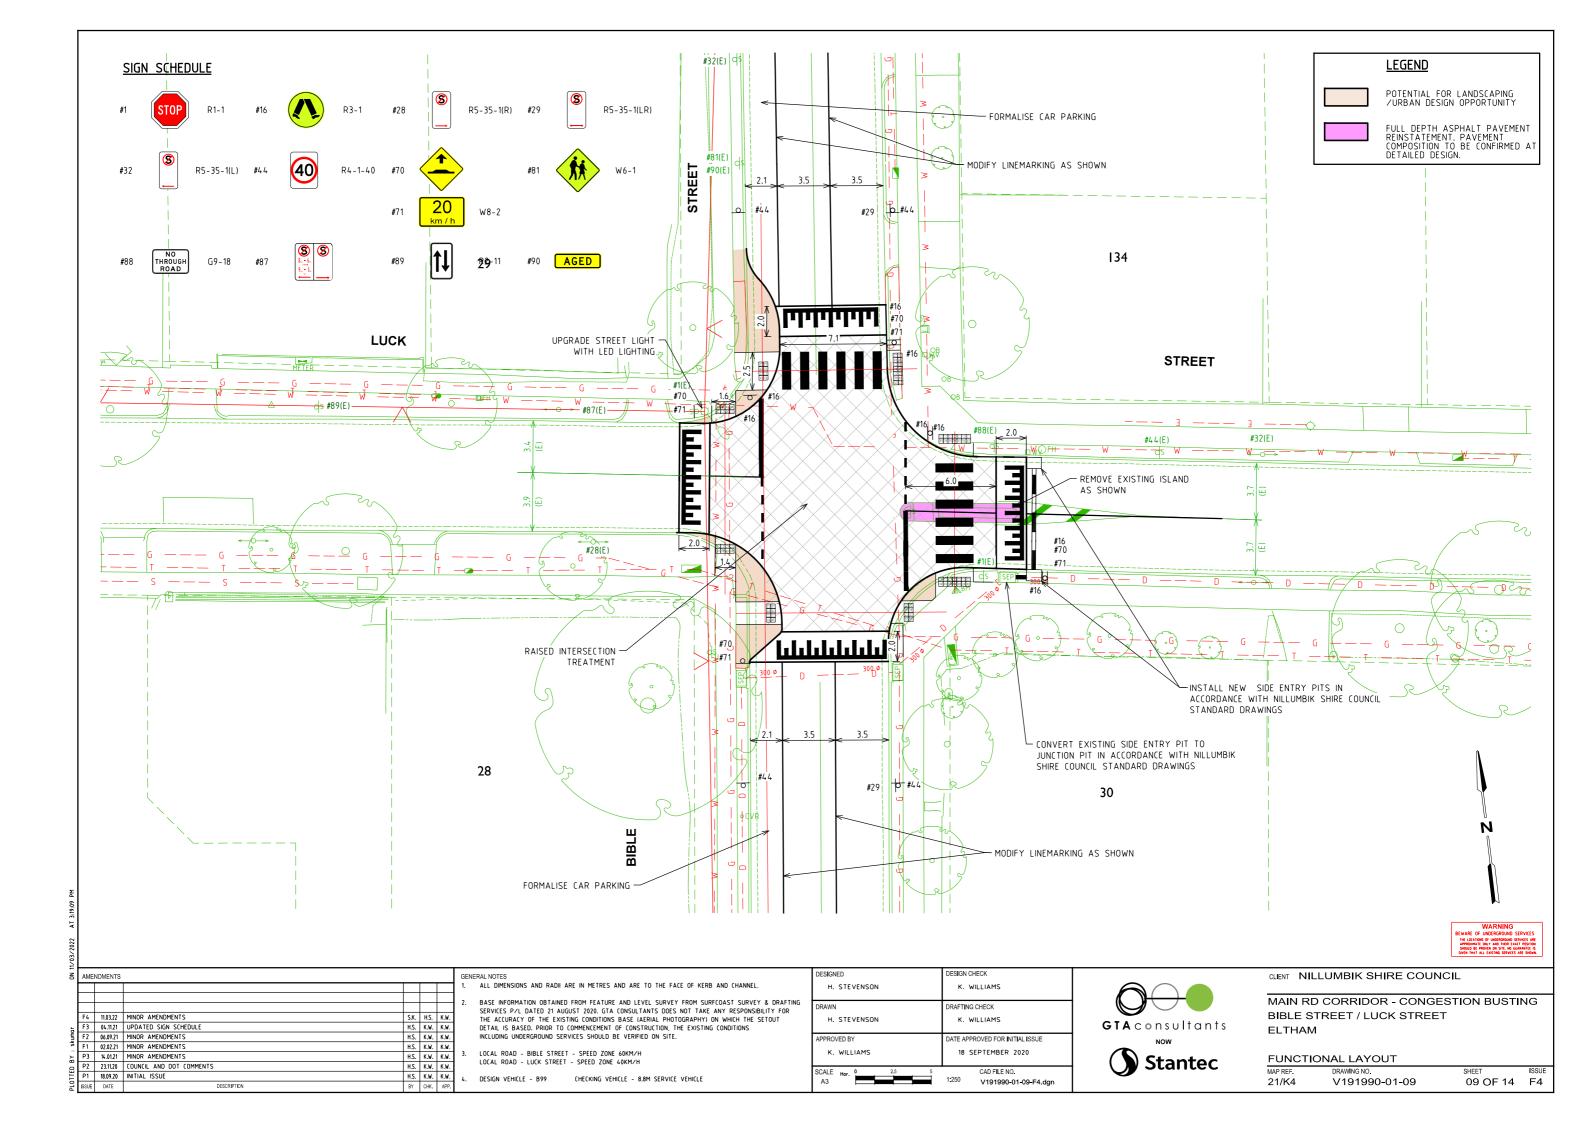

## MAIN ROAD & BIBLE STREET, ELTHAM

**CONGESTION BUSTING** 

## **FUNCTIONAL LAYOUT PLANS**

| SHEET SCHEDULE |                                            |  |
|----------------|--------------------------------------------|--|
| SHEET 01       | LOCALITY PLAN AND GENERAL NOTES            |  |
| SHEET 02       | MAIN ROAD, DIAMOND STREET AND CECIL STREET |  |
| SHEET 03       | MAIN ROAD AND LUCK STREET                  |  |
| SHEET 04       | MAIN ROAD AND PRYOR STREET                 |  |
| SHEET 05       | MAIN ROAD AND ARTHUR STREET                |  |
| SHEET 06       | MAIN ROAD AND PANTHER PLACE                |  |
| SHEET 07       | MAIN ROAD AND YORK STREET                  |  |
| SHEET 08       | BIBLE STREET AND CECIL STREET              |  |
| SHEET 09       | BIBLE STREET AND LUCK STREET               |  |
| SHEET 10       | BIBLE STREET AND PRYOR STREET              |  |
| SHEET 11       | BIBLE STREET AND ARTHUR STREET             |  |
| SHEET 12       | BIBLE STREET AND YORK STREET               |  |
| SHEET 13       | BIBLE STREET AND HENRY STREET              |  |
| SHEET 14       | SIGN SCHEDULE                              |  |