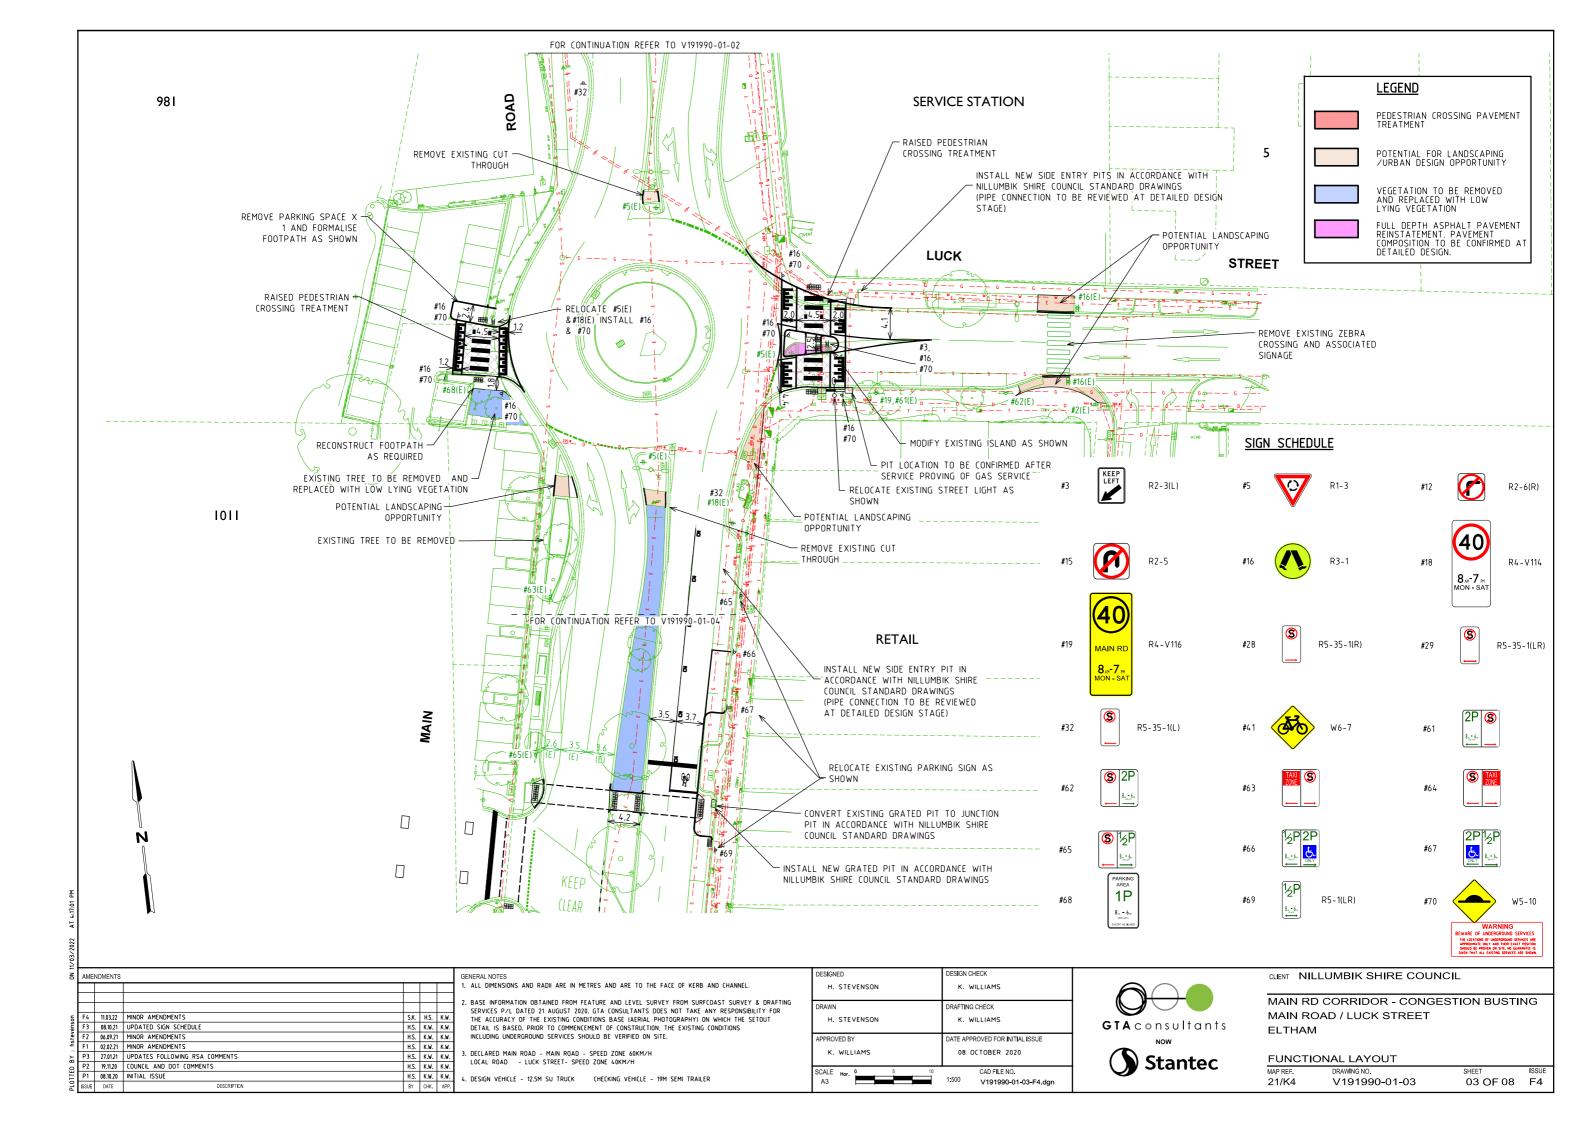

## **FUNCTIONAL LAYOUT PLANS**

| SHEET SCHEDULE |                                            |  |
|----------------|--------------------------------------------|--|
| SHEET 01       | LOCALITY PLAN AND GENERAL NOTES            |  |
| SHEET 02       | MAIN ROAD, DIAMOND STREET AND CECIL STREET |  |
| SHEET 03       | MAIN ROAD AND LUCK STREET                  |  |
| SHEET 04       | MAIN ROAD AND PRYOR STREET                 |  |
| SHEET 05       | MAIN ROAD AND ARTHUR STREET                |  |
| SHEET 06       | MAIN ROAD AND PANTHER PLACE                |  |
| SHEET 07       | MAIN ROAD AND YORK STREET                  |  |
| SHEET 08       | BIBLE STREET AND CECIL STREET              |  |
| SHEET 09       | BIBLE STREET AND LUCK STREET               |  |
| SHEET 10       | BIBLE STREET AND PRYOR STREET              |  |
| SHEET 11       | BIBLE STREET AND ARTHUR STREET             |  |
| SHEET 12       | BIBLE STREET AND YORK STREET               |  |
| SHEET 13       | BIBLE STREET AND HENRY STREET              |  |
| SHEET 14       | SIGN SCHEDULE                              |  |

. BASE INFORMATION OBTAINED FROM FEATURE AND LEVEL SURVEY FROM SURFCOAST SURVEY & DRAFTING SERVICES P/L DATED 21 AUGUST 2020. GTA CONSULTANTS DOES NOT TAKE ANY RESPONSIBILITY FOR THE ACCURACY OF THE EXISTING CONDITIONS BASE (AERIAL PHOTOGRAPHY) ON WHICH THE SETOUT DETAIL IS BASED. PRIOR TO COMMENCEMENT OF CONSTRUCTION. THE EXISTING CONDITIONS INCLUDING UNDERGROUND SERVICES SHOULD BE VERIFIED ON SITE.

. DECLARED MAIN ROAD - MAIN ROAD - SPEED ZONE 60KM/H

| DESIGNED                   | DESIGN CHECK                                | Γ |
|----------------------------|---------------------------------------------|---|
| H. STEVENSON               | K. WILLIAMS                                 |   |
| DRAWN                      | DRAFTING CHECK                              |   |
| H. STEVENSON               | K. WILLIAMS                                 |   |
| APPROVED BY                | DATE APPROVED FOR INITIAL ISSUE             |   |
| K. WILLIAMS                | 18 SEPTEMBER 2020                           |   |
| SCALE Hor. 0 250 500<br>A3 | CAD FILE NO.<br>1:5000 V191990-01-00-F7.dgn |   |