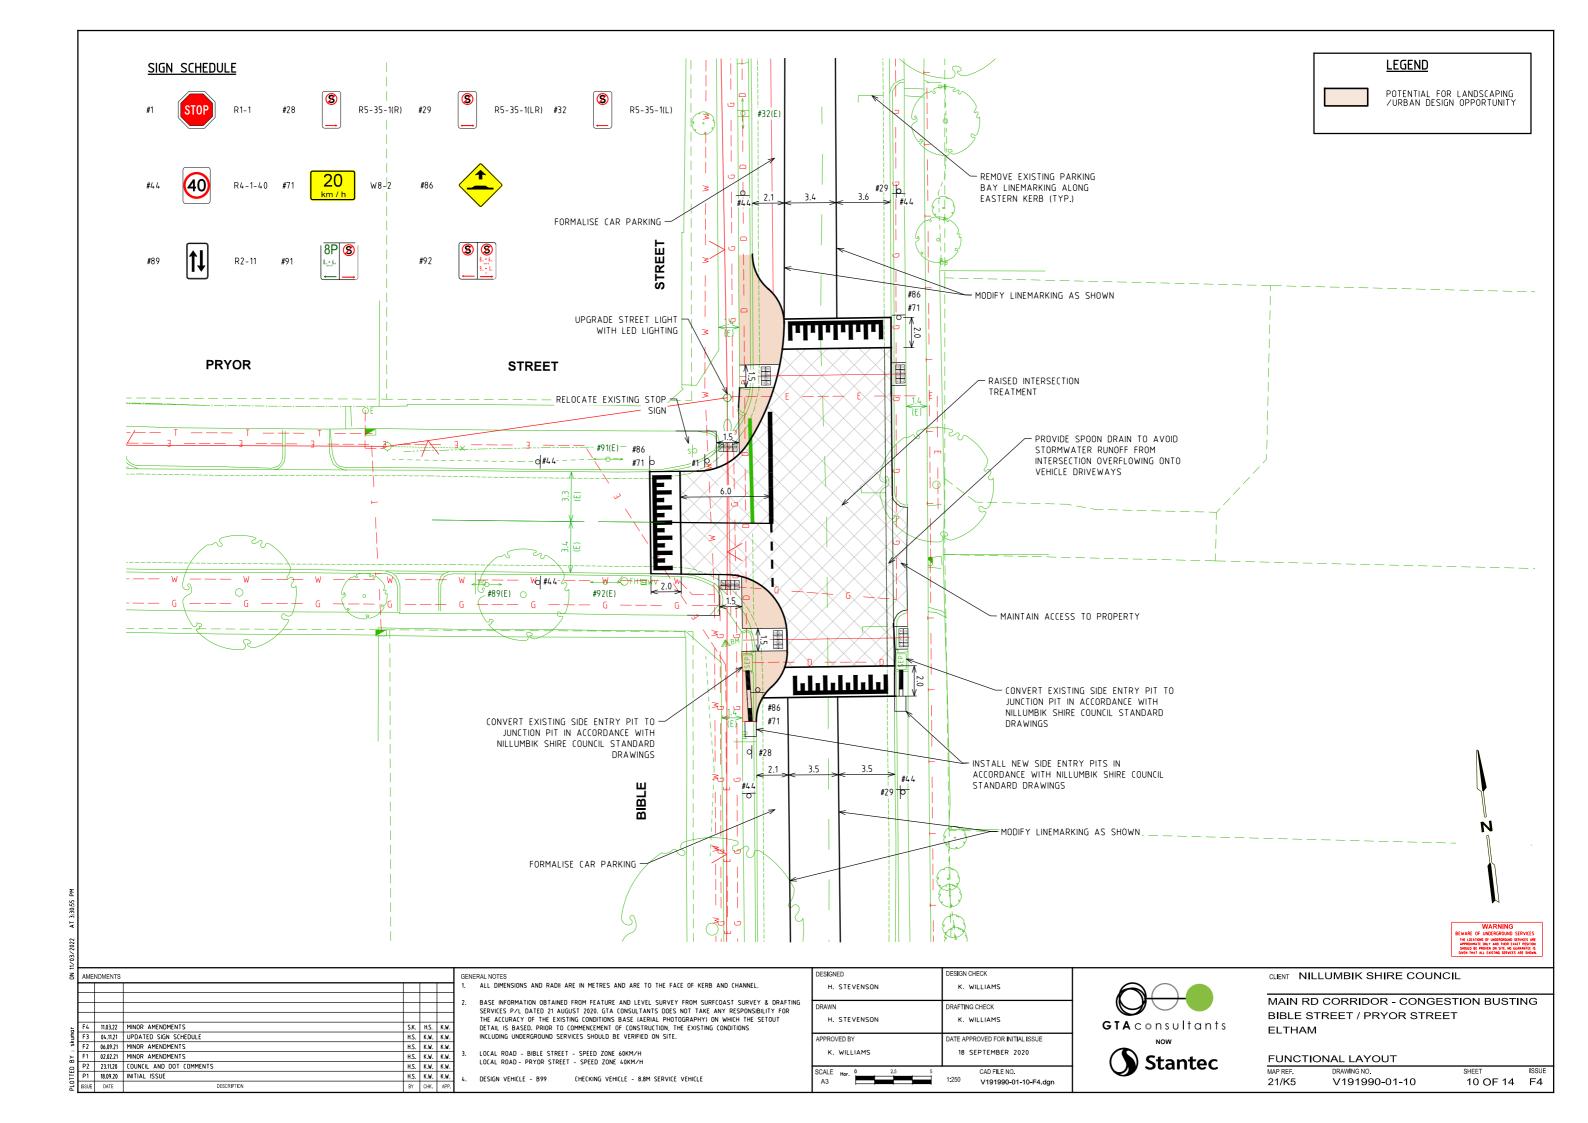

## MAIN ROAD & BIBLE STREET, ELTHAM

**CONGESTION BUSTING** 

## **FUNCTIONAL LAYOUT PLANS**

| SHEET SCHEDULE |                                            |  |
|----------------|--------------------------------------------|--|
| SHEET 01       | LOCALITY PLAN AND GENERAL NOTES            |  |
| SHEET 02       | MAIN ROAD, DIAMOND STREET AND CECIL STREET |  |
| SHEET 03       | MAIN ROAD AND LUCK STREET                  |  |
| SHEET 04       | MAIN ROAD AND PRYOR STREET                 |  |
| SHEET 05       | MAIN ROAD AND ARTHUR STREET                |  |
| SHEET 06       | MAIN ROAD AND PANTHER PLACE                |  |
| SHEET 07       | MAIN ROAD AND YORK STREET                  |  |
| SHEET 08       | BIBLE STREET AND CECIL STREET              |  |
| SHEET 09       | BIBLE STREET AND LUCK STREET               |  |
| SHEET 10       | BIBLE STREET AND PRYOR STREET              |  |
| SHEET 11       | BIBLE STREET AND ARTHUR STREET             |  |
| SHEET 12       | BIBLE STREET AND YORK STREET               |  |
| SHEET 13       | BIBLE STREET AND HENRY STREET              |  |
| SHEET 14       | SIGN SCHEDULE                              |  |