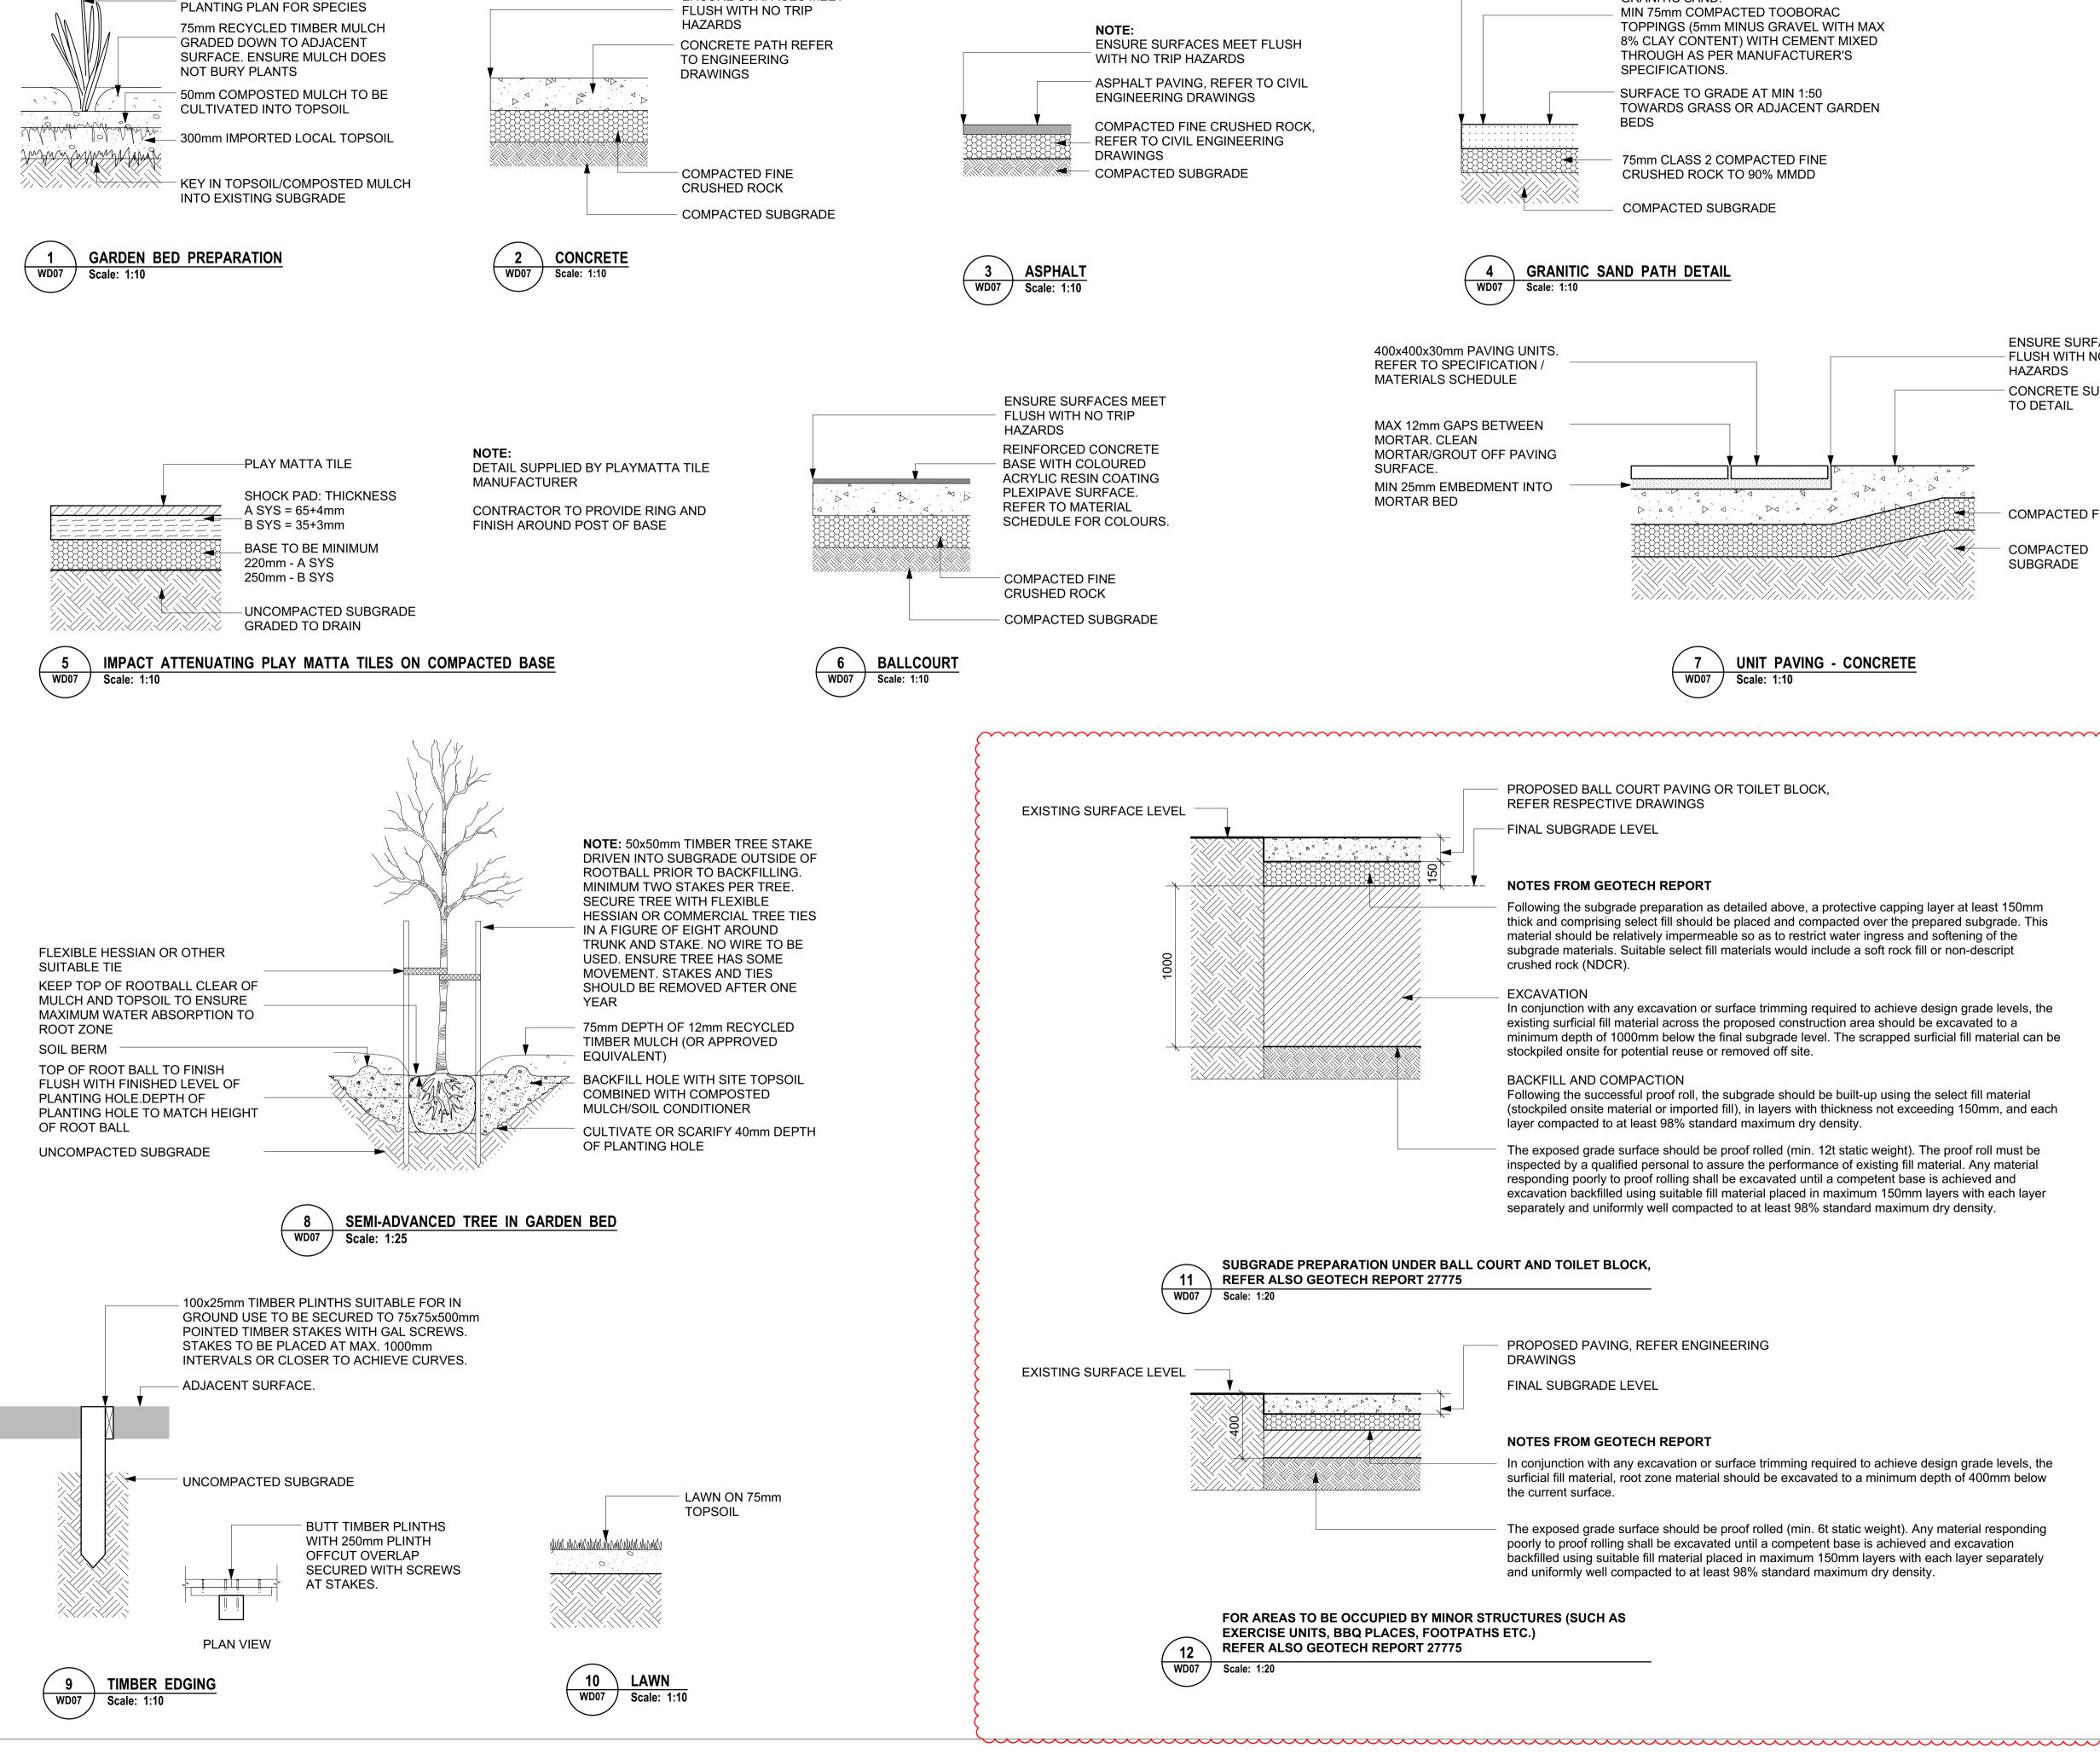

COPYRIGHT® JEAVONS LANDSCAPE ARCHITECTS

**ENSURE SURFACES MEET** 

NOTE:

DRAWINGS

**ENSURE SURFACES MEET FLUSH** 

ASPHALT PAVING, REFER TO CIVIL

COMPACTED FINE CRUSHED ROCK,

REFER TO CIVIL ENGINEERING

WITH NO TRIP HAZARDS

**ENGINEERING DRAWINGS** 

COMPACTED SUBGRADE

PROPOSED PLANTING. REFER TO

CREATE HARD EDGE TO FORM GRANITIC

1. REFER TO ENGINEERING DRAWINGS FOR PROPOSED LEVELS AND CONSTRUCTION DETAILS