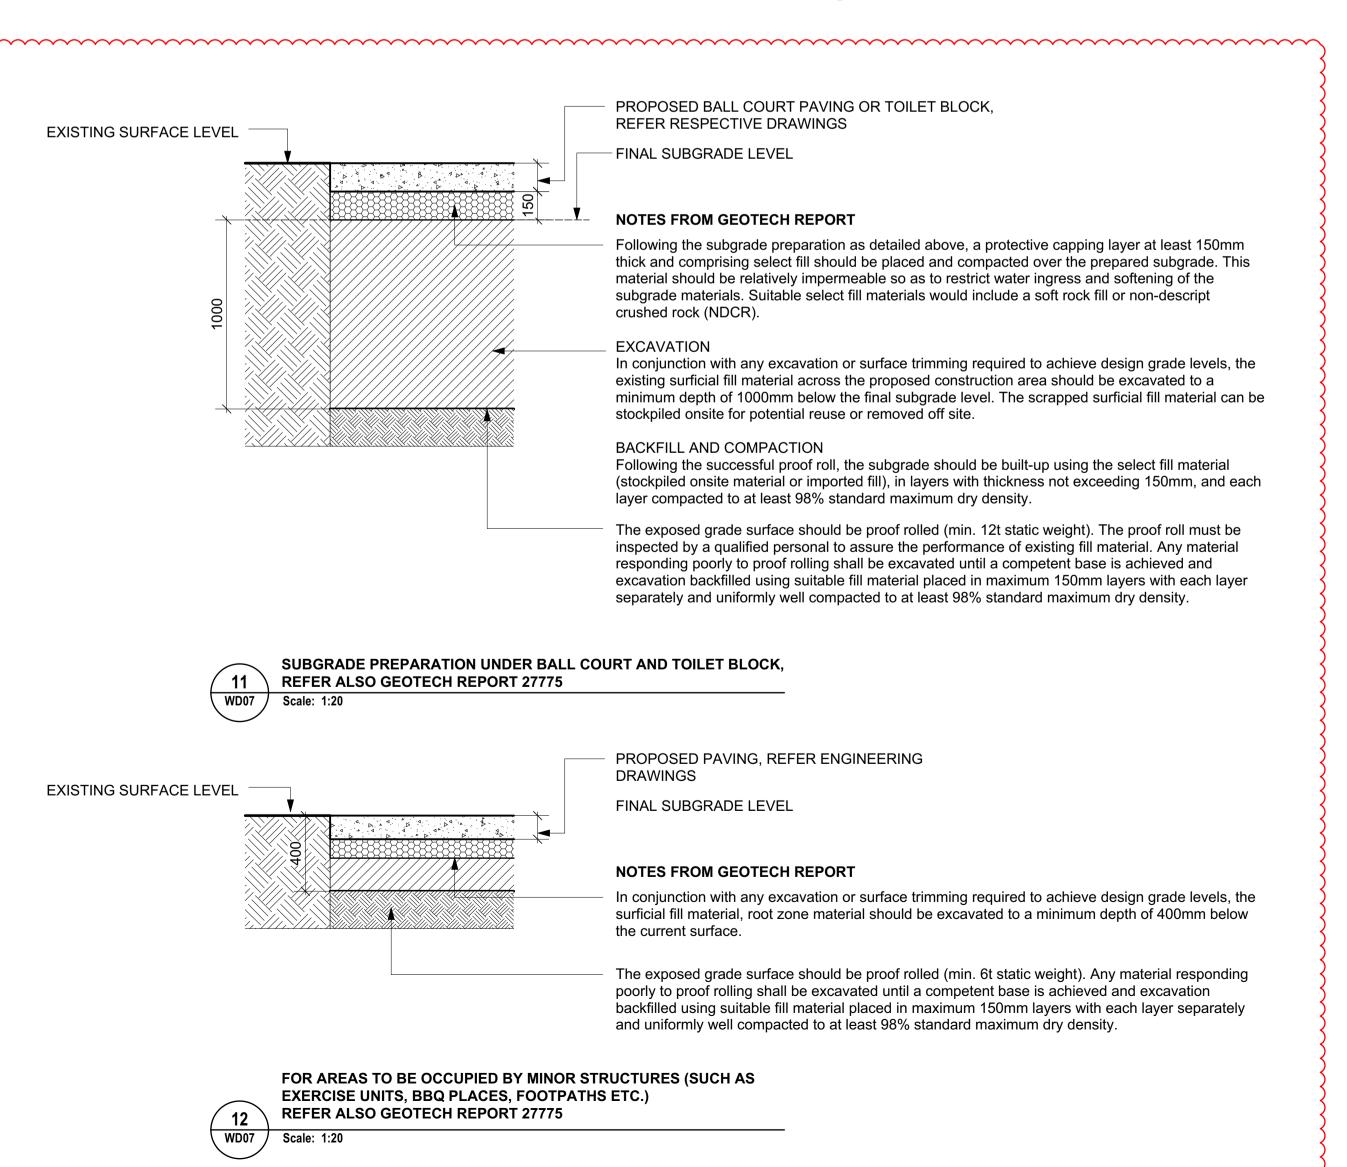

WITH NO TRIP HAZARDS

**ENGINEERING DRAWINGS** 

COMPACTED SUBGRADE

PROPOSED PLANTING. REFER TO

CREATE HARD EDGE TO FORM GRANITIC

1. REFER TO ENGINEERING DRAWINGS FOR PROPOSED LEVELS AND CONSTRUCTION DETAILS

#### **GENERAL:**

1. THE CONTRACTOR IS DEEMED TO BE RESPONSIBLE FOR THE CORRECT INSTALLATION OF ALL WORK.

2. THE CONTRACTOR MUST ENSURE THE SITE IS SECURELY FENCED OFF WITH CHAIN MESH FENCE THROUGHOUT THE CONSTRUCTION PERIOD.

3. ROOTS OF EXISTING TREES MUST NOT BE DISTURBED, REFER TO WORK NEAR EXISTING TREES NOTES.

4. ENSURE NO TRIP HAZARDS BETWEEN ALL NEW AND EXISTING SURFACES.

5. ALL SURFACES TO BE GRADED TO ACHIEVE POSITIVE DRAINAGE TO NEAREST STORMWATER