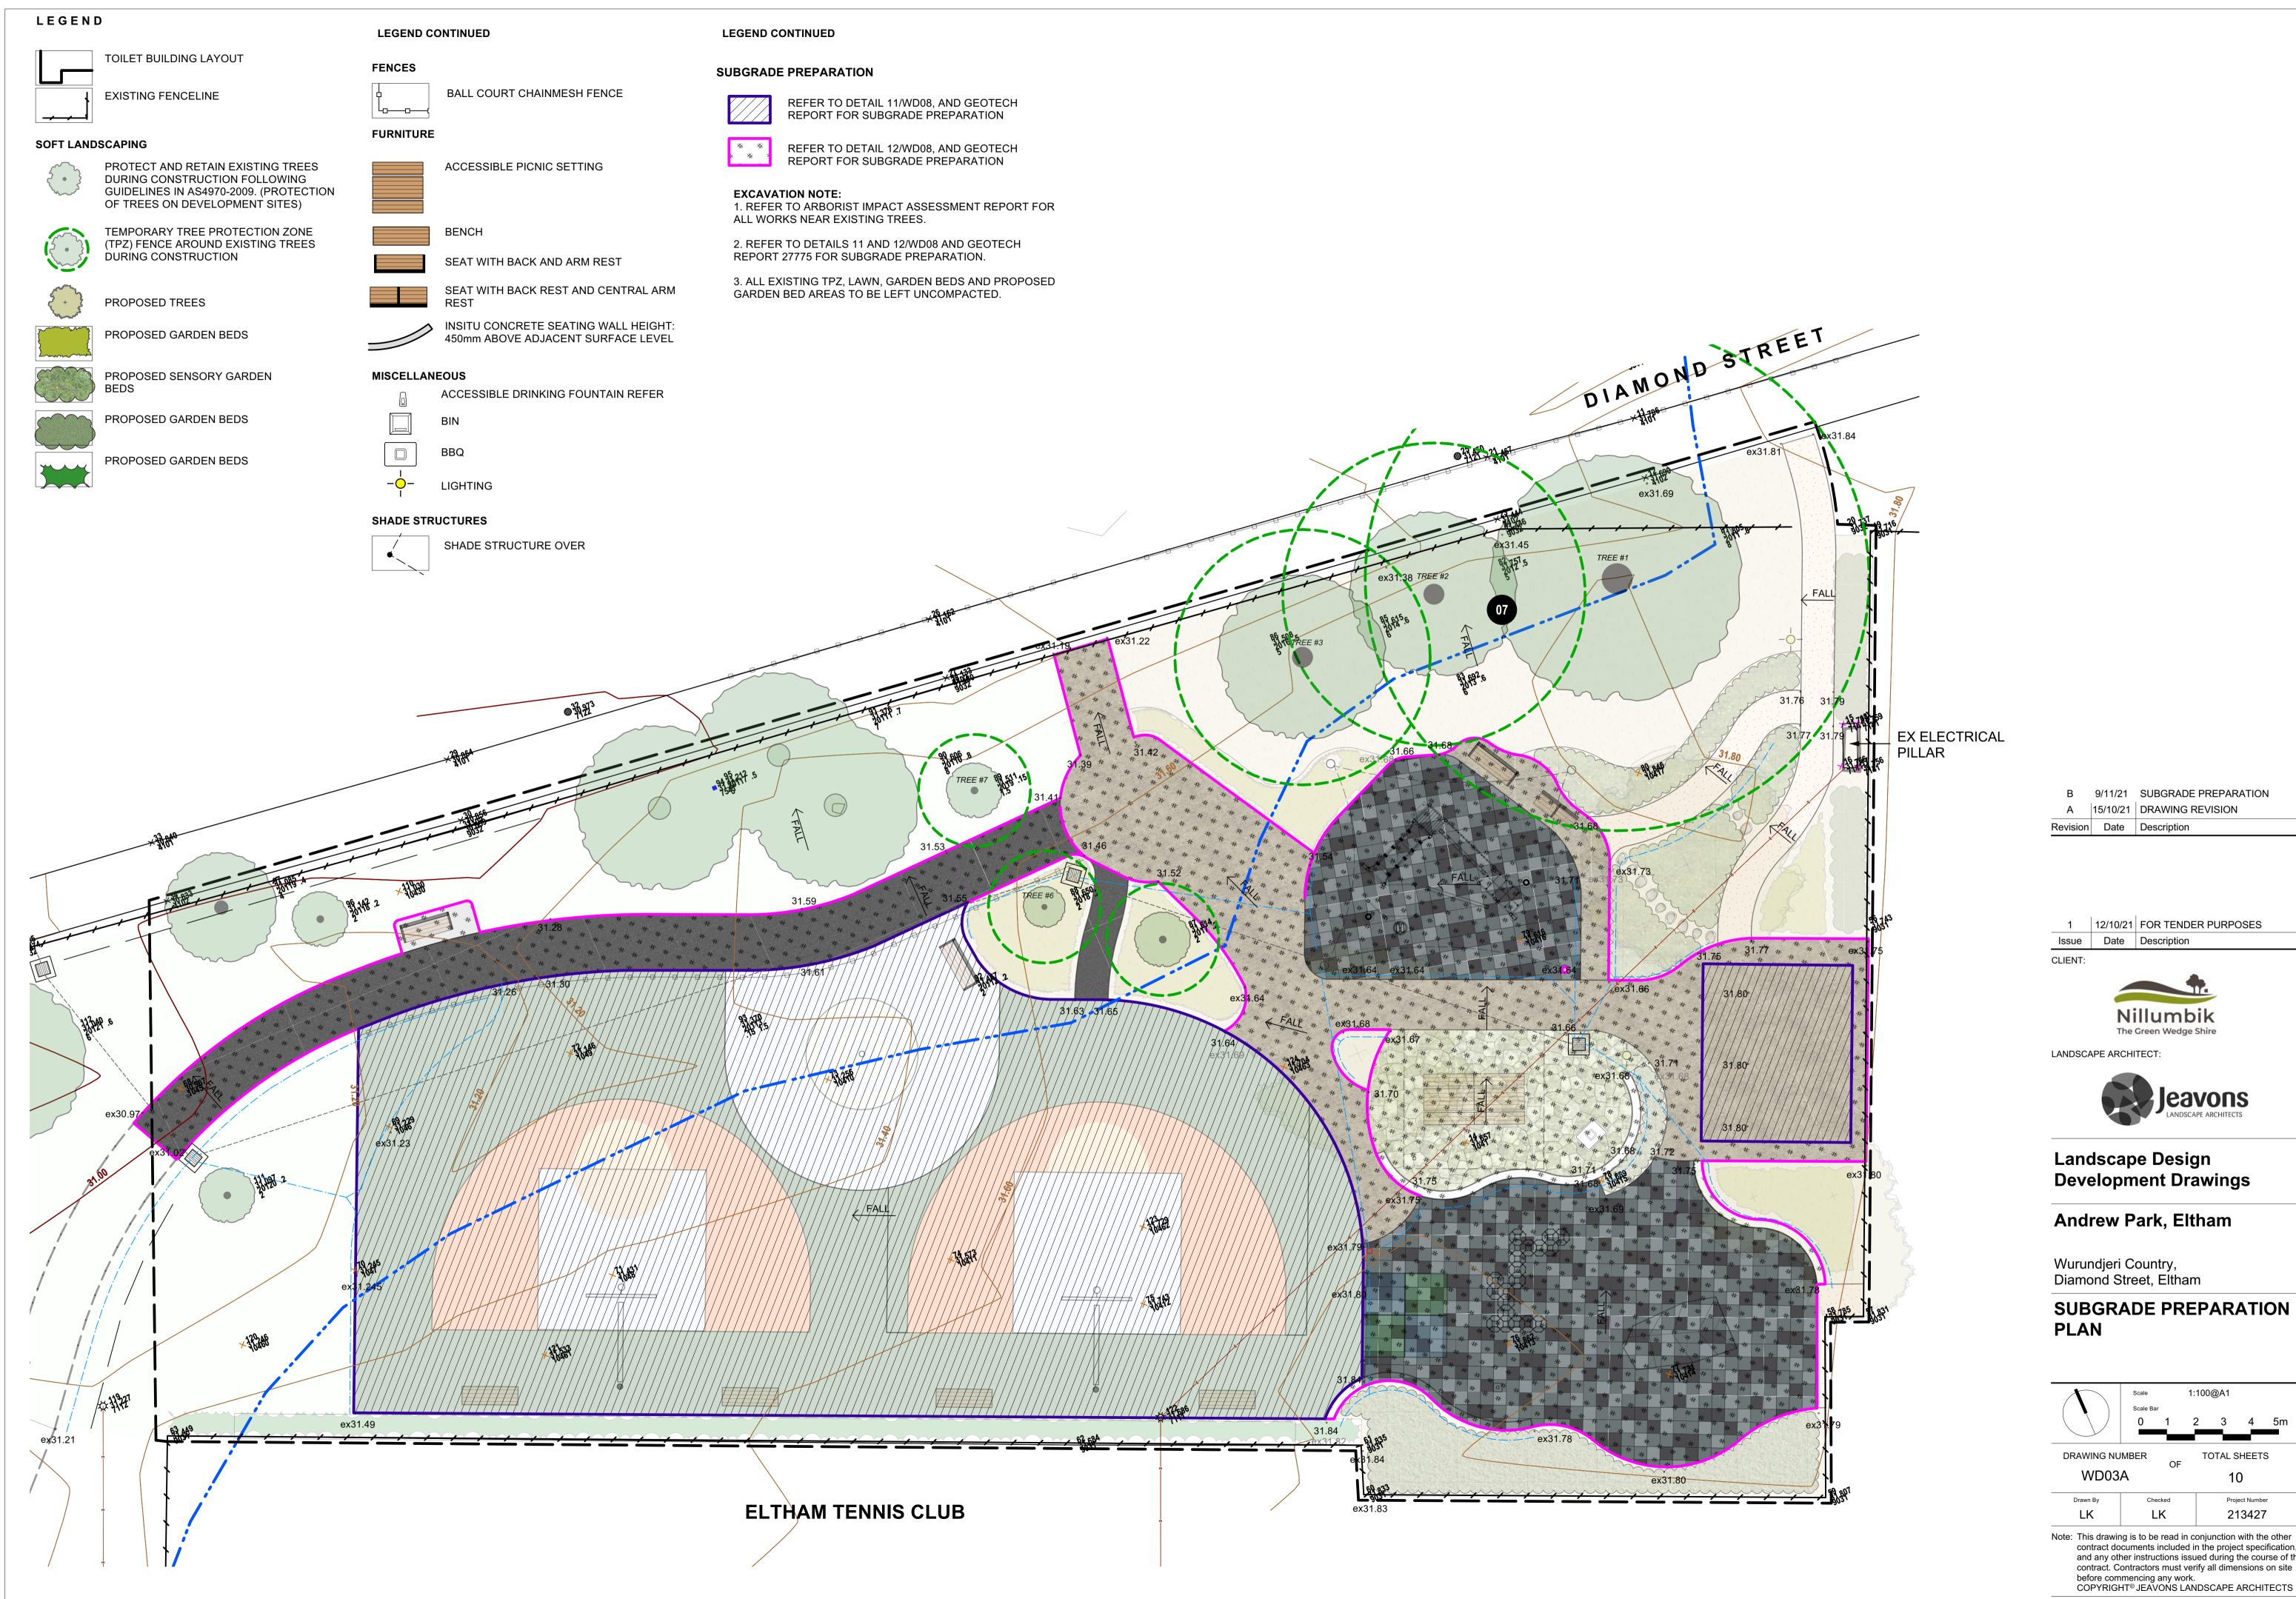

#### **GENERAL:**

1. THE CONTRACTOR IS DEEMED TO BE RESPONSIBLE FOR THE CORRECT INSTALLATION OF ALL WORK.

2. THE CONTRACTOR MUST ENSURE THE SITE IS SECURELY FENCED OFF WITH CHAIN MESH FENCE THROUGHOUT THE CONSTRUCTION PERIOD.

3. ROOTS OF EXISTING TREES MUST NOT BE DISTURBED, REFER TO WORK NEAR EXISTING TREES NOTES.

4. ENSURE NO TRIP HAZARDS BETWEEN ALL NEW AND EXISTING SURFACES.

5. ALL SURFACES TO BE GRADED TO ACHIEVE POSITIVE DRAINAGE TO NEAREST STORMWATER

A 9/11/21 SUBGRADE PREPARATION Revision Date Description

> 1 | 12/10/21 | FOR TENDER PURPOSES Issue Date Description

CLIENT:

LANDSCAPE ARCHITECT: