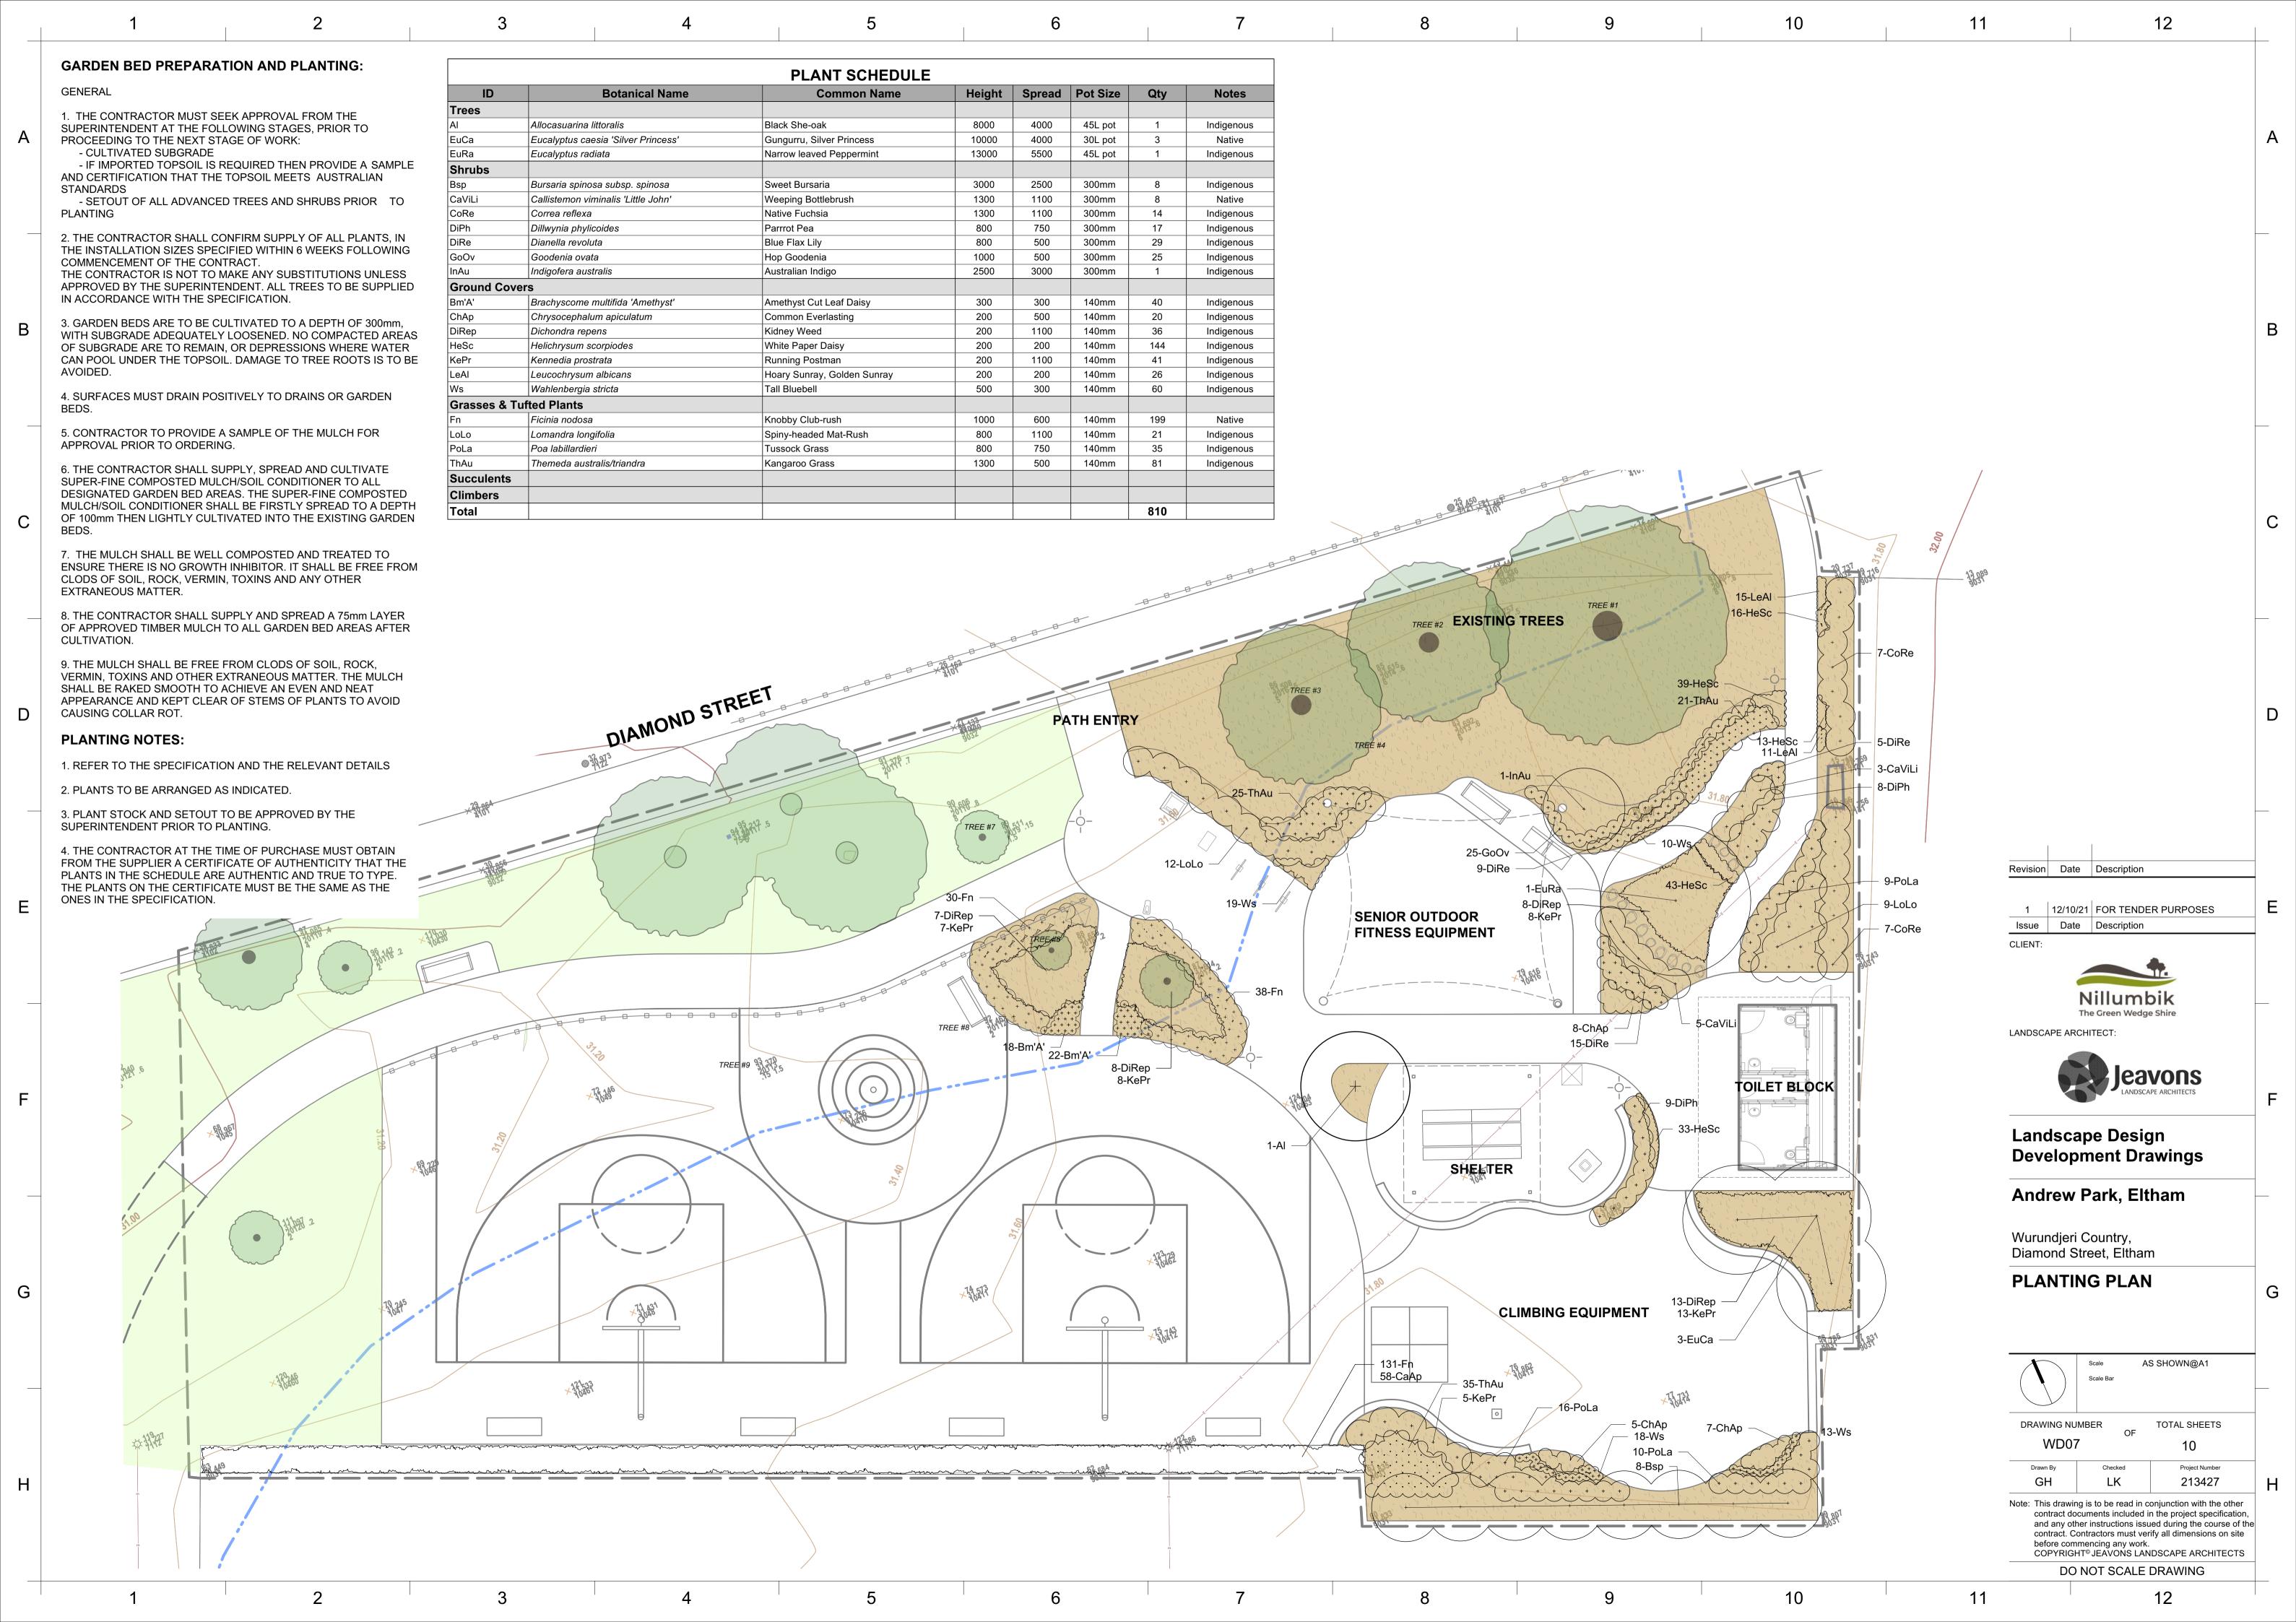

WITH NO TRIP HAZARDS

**ENGINEERING DRAWINGS** 

COMPACTED SUBGRADE

PROPOSED PLANTING. REFER TO

CREATE HARD EDGE TO FORM GRANITIC

1. REFER TO ENGINEERING DRAWINGS FOR PROPOSED LEVELS AND CONSTRUCTION DETAILS

#### **GENERAL:**

1. THE CONTRACTOR IS DEEMED TO BE RESPONSIBLE FOR THE CORRECT INSTALLATION OF ALL WORK.

2. THE CONTRACTOR MUST ENSURE THE SITE IS SECURELY FENCED OFF WITH CHAIN MESH FENCE THROUGHOUT THE CONSTRUCTION PERIOD.

3. ROOTS OF EXISTING TREES MUST NOT BE DISTURBED, REFER TO WORK NEAR EXISTING TREES NOTES.

4. ENSURE NO TRIP HAZARDS BETWEEN ALL NEW AND EXISTING SURFACES.

5. ALL SURFACES TO BE GRADED TO ACHIEVE POSITIVE DRAINAGE TO NEAREST STORMWATER