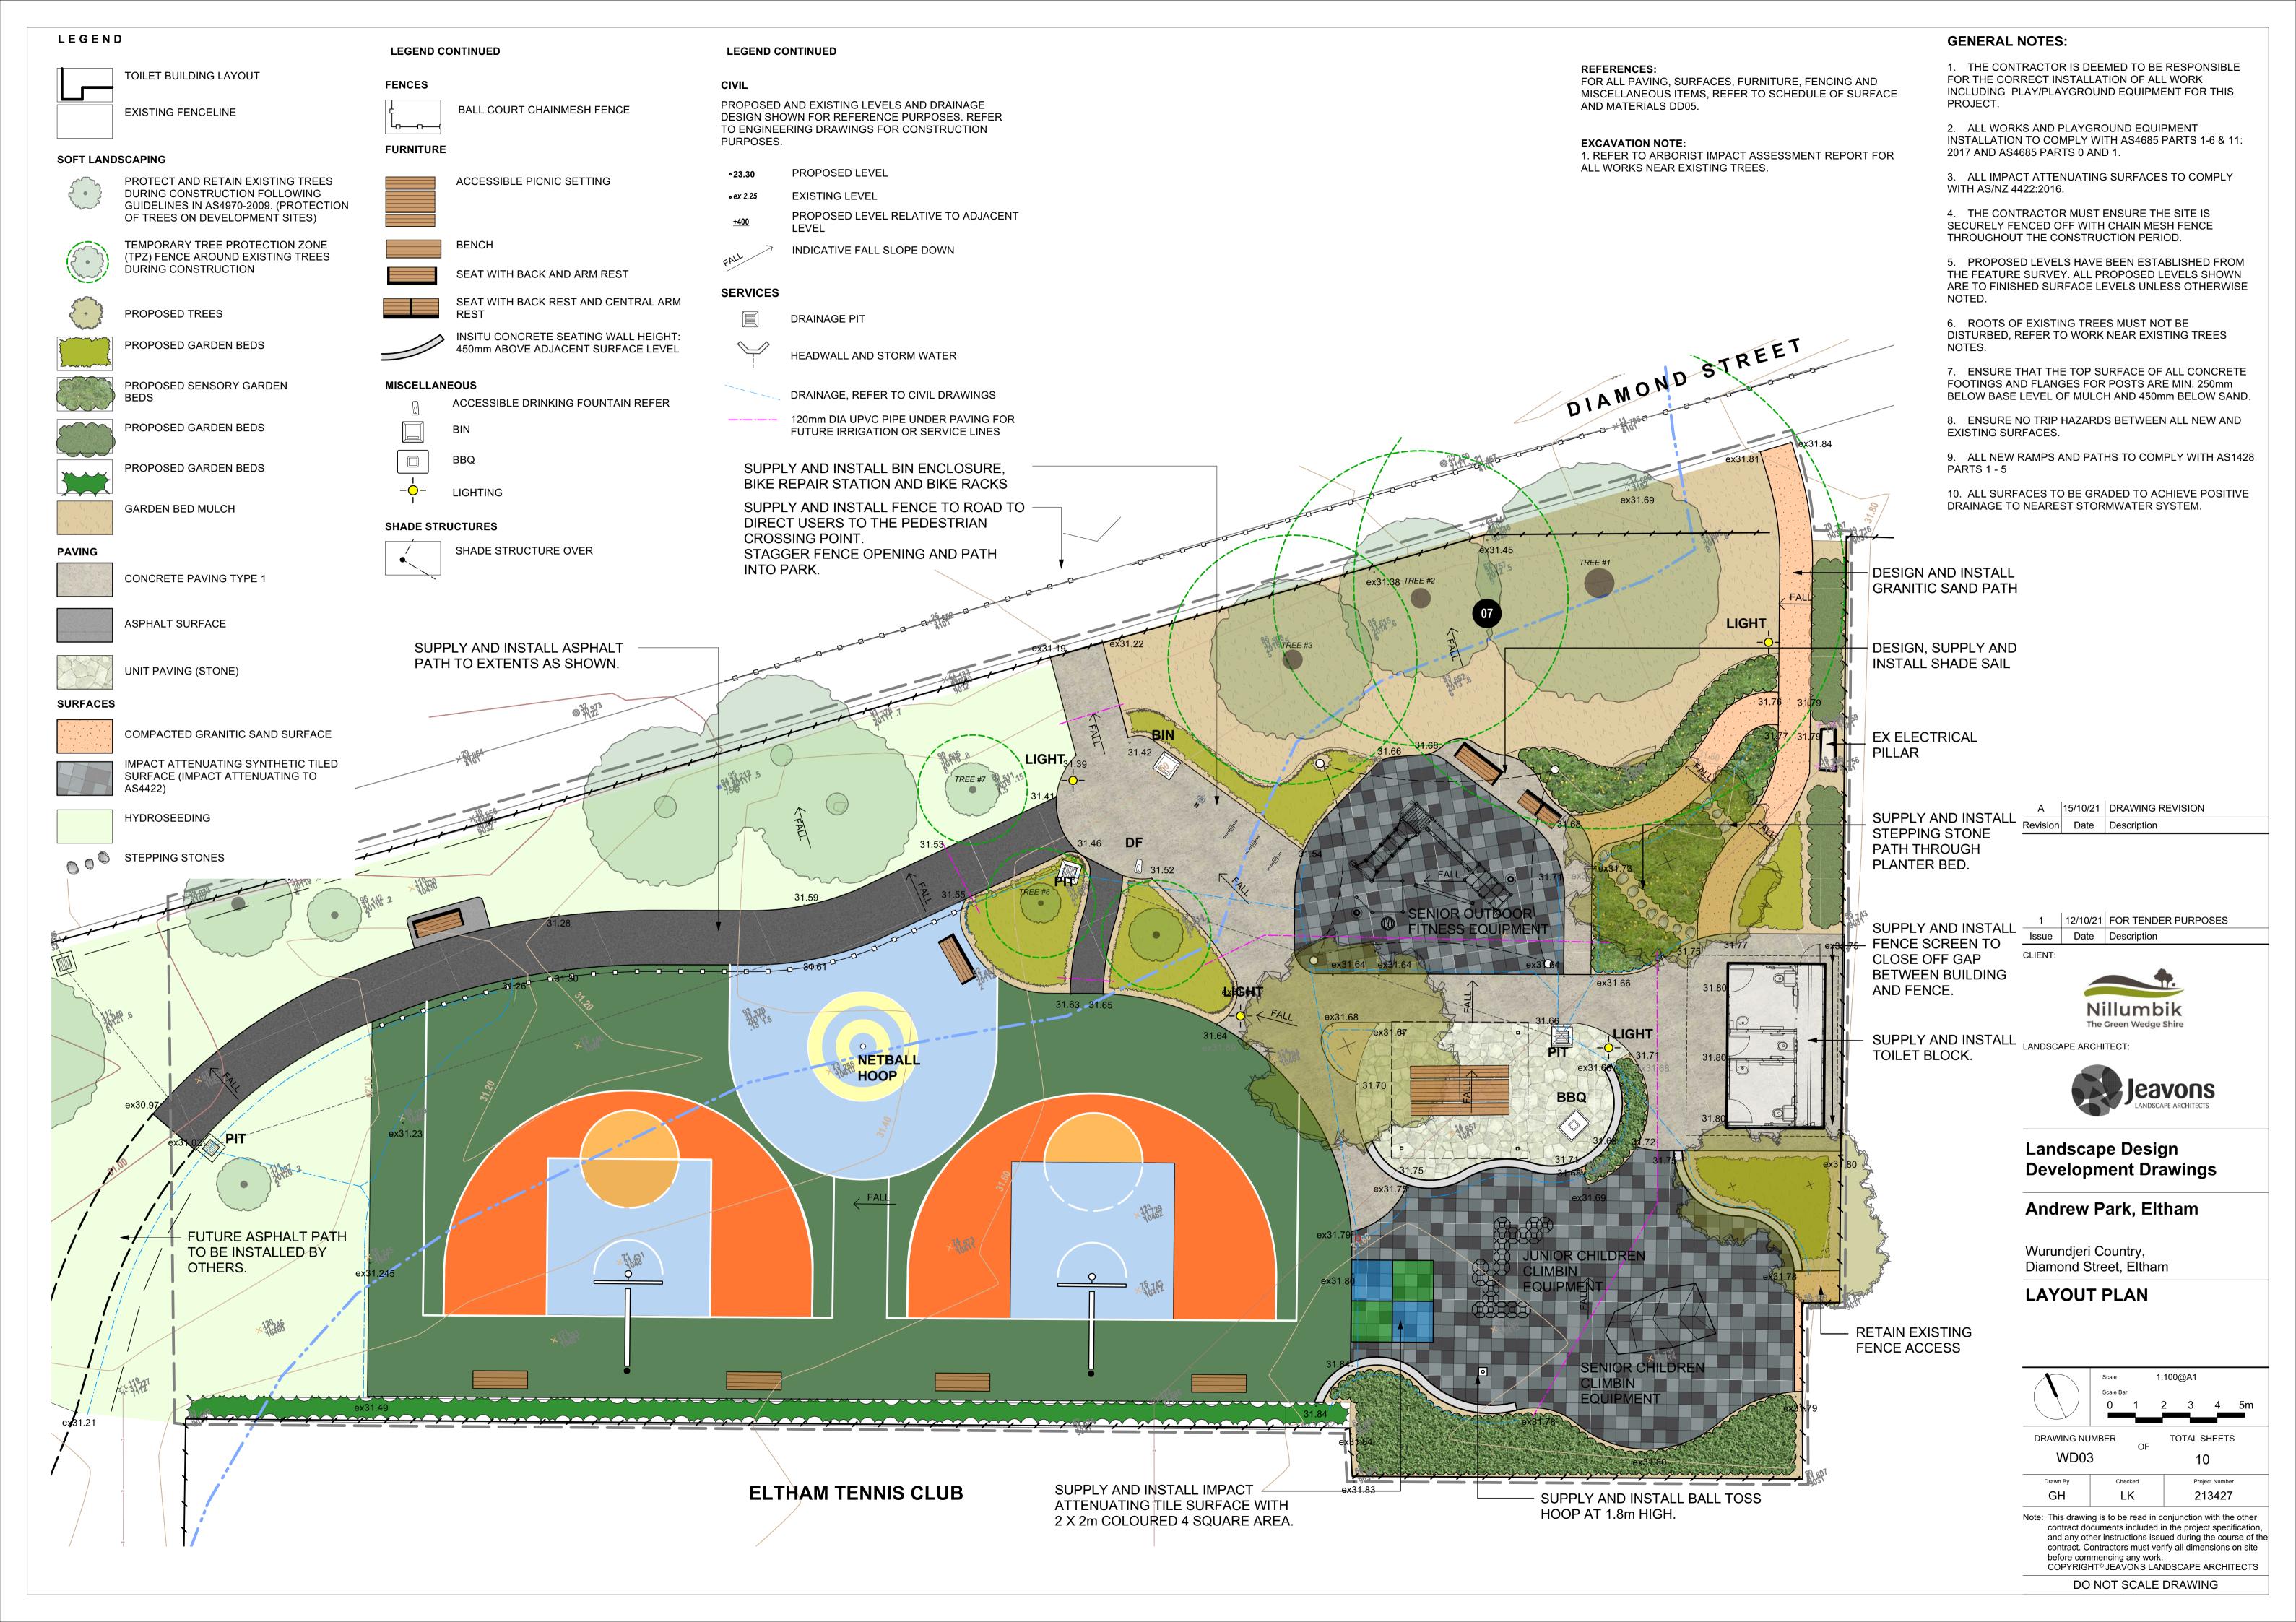

EXISTING TREES TO BE DEMOLISHED AND REMOVED

EXISTING TREES NUMBER. REFER TO ARBORICULTURAL IMPACT ASSESSMENT BY HOMEWOOD CONSULTING PTY LTD FOR TREE SCHEDULE

SHOWS EXTENT OF DEMOLITION WORKS. ALL ITEMS OUTSIDE THESE AREAS ARE TO BE PROTECTED AND RETAINED

DIAMOND STREET

TREE #7 89 511 15

**ELTHAM TENNIS CLUB** 

TREE #6

NOM 3000 RETAIN AND PROTECT EXISTING 31.80 LIFT EXISTING TREE CANOPIES TO IMPROVE SIGHTLINE INTO FUTURE RETAIN AND PROTECT EXISTING UNDERGROUND POWER LINE. LOCATE, IDENTIFY AND PROTECT DURING

DEMOLISH AND REMOVE EXISTING

TREE #1

FENCE TO EXTENT AS SHOWN

ELECTRICAL PILLAR

PARK, TREE #'S 1, 2, AND 3

DEMOLISH AND REMOVE

EXISTING TREE #'S 4, 5, 8 AND

REMOVE EXISTING NOBER ELECTRIC POLE (ON GROUND)

CONSTRUCTION WORKS.

TENNIS CLUB FENCE

TOWERS.

RETAIN AND PROTECT EXISTING LIGHT

RETAIN AND PROTECT EXISTING

TREE #2

LEGEND

**EXISTING FENCELINE** 