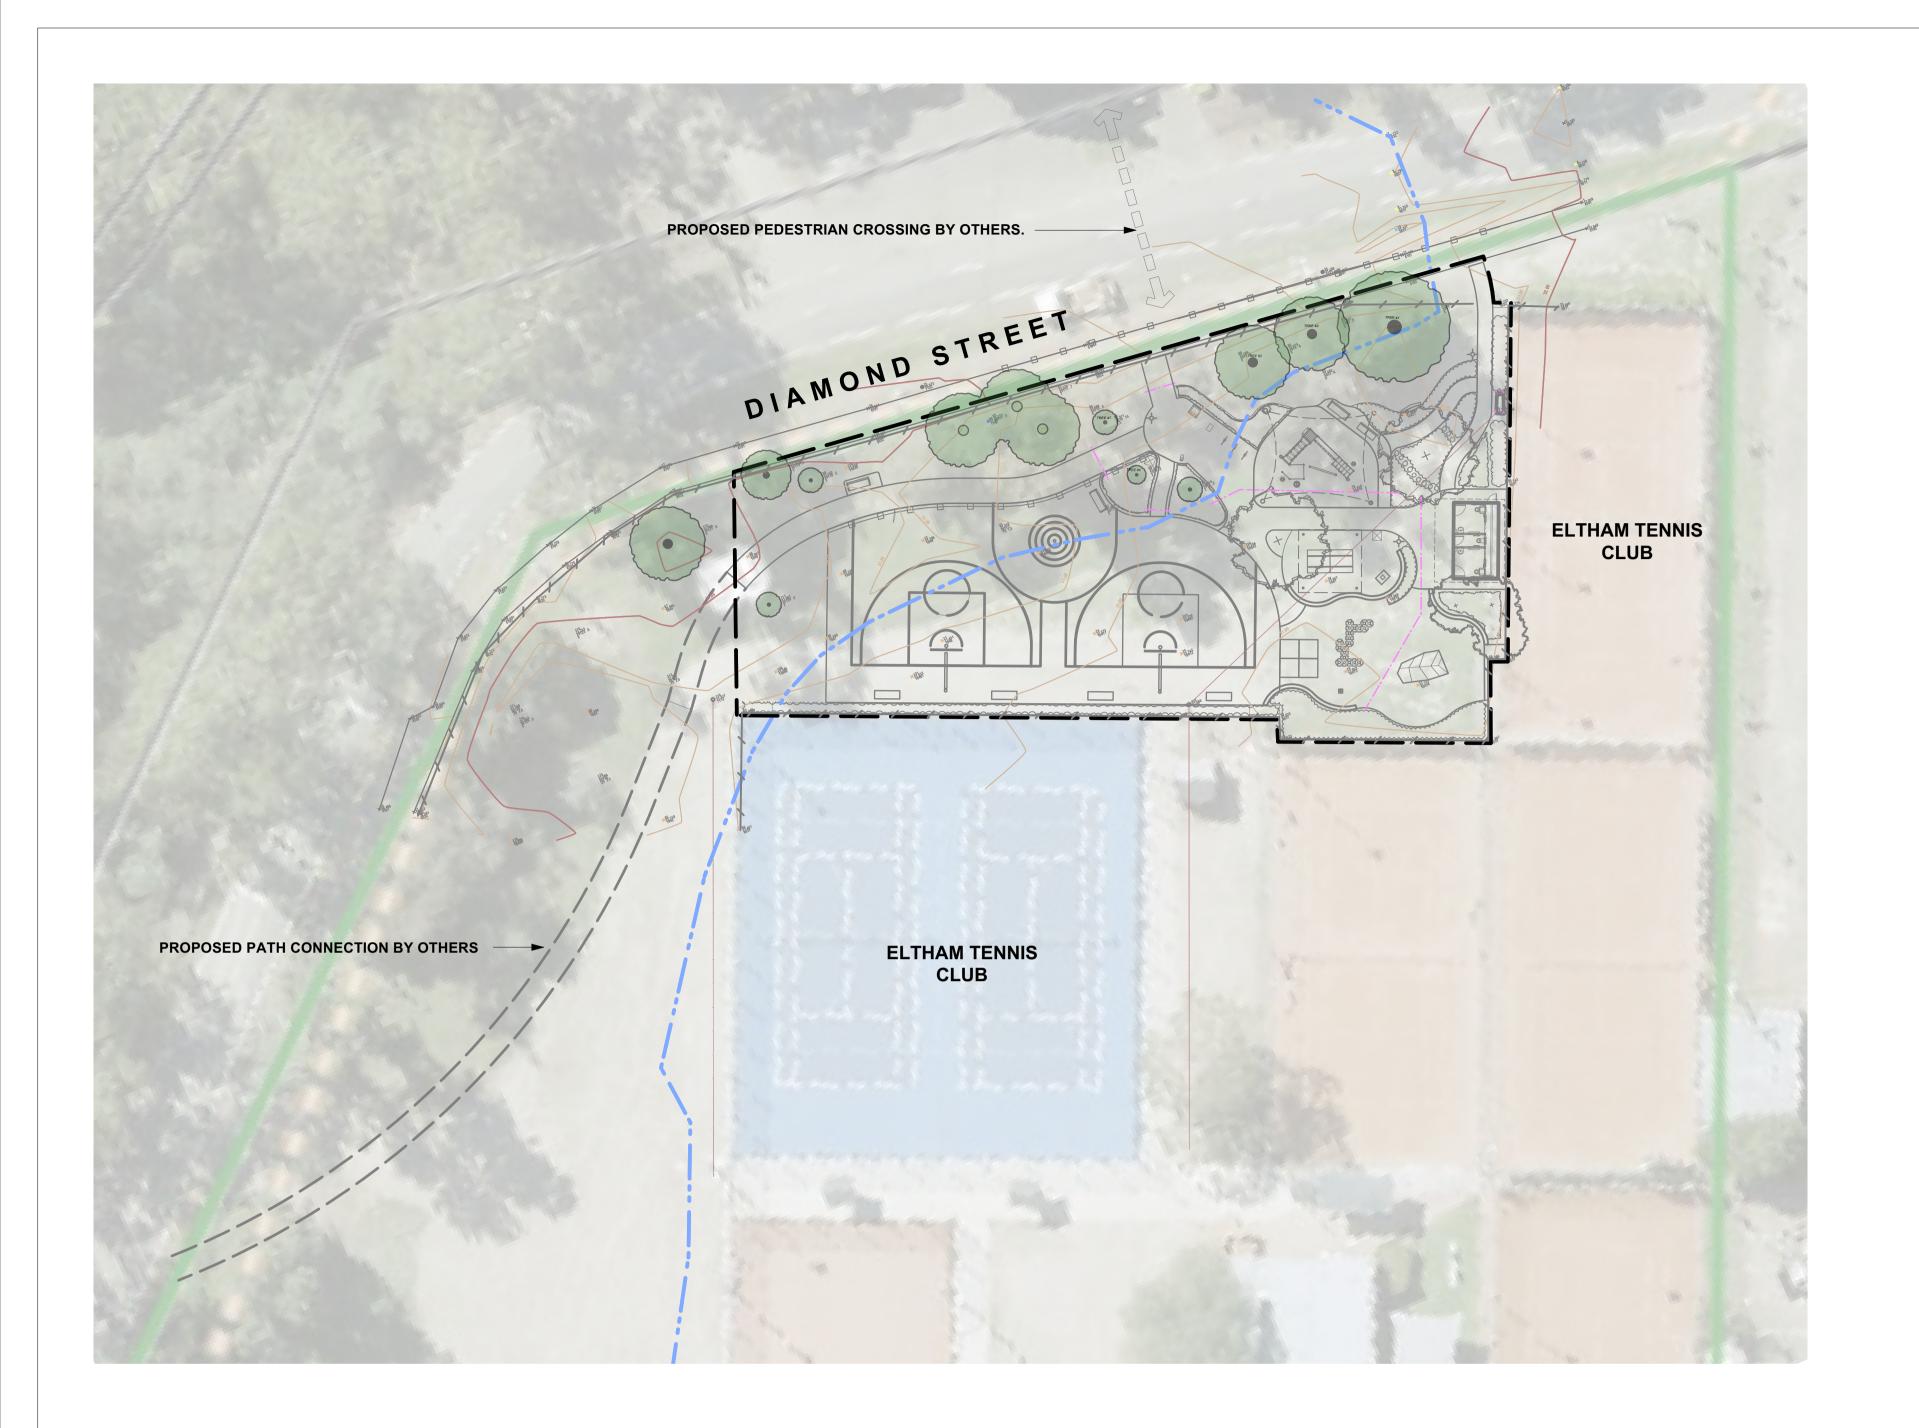

333AB .

**DEMOLISH AND REMOVE** 

AND SUB BASE

**EXISTING CONCRETE PAD** 

RETAIN AND PROTECT EXISTING

NDICATIVE 1:100 YEAR FLOOD LINE

RETAIN AND PROTECT EXISTING

LIGHT TOWERS.

**TENNIS CLUB FENCE** 

3. THE CONTRACTOR IS TO DETERMINE AND MARK OUT THE

DIAMOND STREET

TREE #7 89 511 15

**ELTHAM TENNIS CLUB** 

TREE #6

NOM 3000 RETAIN AND PROTECT EXISTING 31.80 LIFT EXISTING TREE CANOPIES TO IMPROVE SIGHTLINE INTO FUTURE RETAIN AND PROTECT EXISTING UNDERGROUND POWER LINE. LOCATE, IDENTIFY AND PROTECT DURING

DEMOLISH AND REMOVE EXISTING

TREE #1

FENCE TO EXTENT AS SHOWN

ELECTRICAL PILLAR

PARK, TREE #'S 1, 2, AND 3

DEMOLISH AND REMOVE

EXISTING TREE #'S 4, 5, 8 AND

REMOVE EXISTING NOBER ELECTRIC POLE (ON GROUND)

CONSTRUCTION WORKS.

TENNIS CLUB FENCE

TOWERS.

RETAIN AND PROTECT EXISTING LIGHT

RETAIN AND PROTECT EXISTING

TREE #2

LEGEND

**EXISTING FENCELINE** 

EXISTING TREES TO BE DEMOLISHED AND REMOVED

EXISTING TREES NUMBER. REFER TO ARBORICULTURAL IMPACT ASSESSMENT BY HOMEWOOD CONSULTING PTY LTD FOR TREE SCHEDULE

SHOWS EXTENT OF DEMOLITION WORKS. ALL ITEMS OUTSIDE THESE AREAS ARE TO BE PROTECTED AND RETAINED