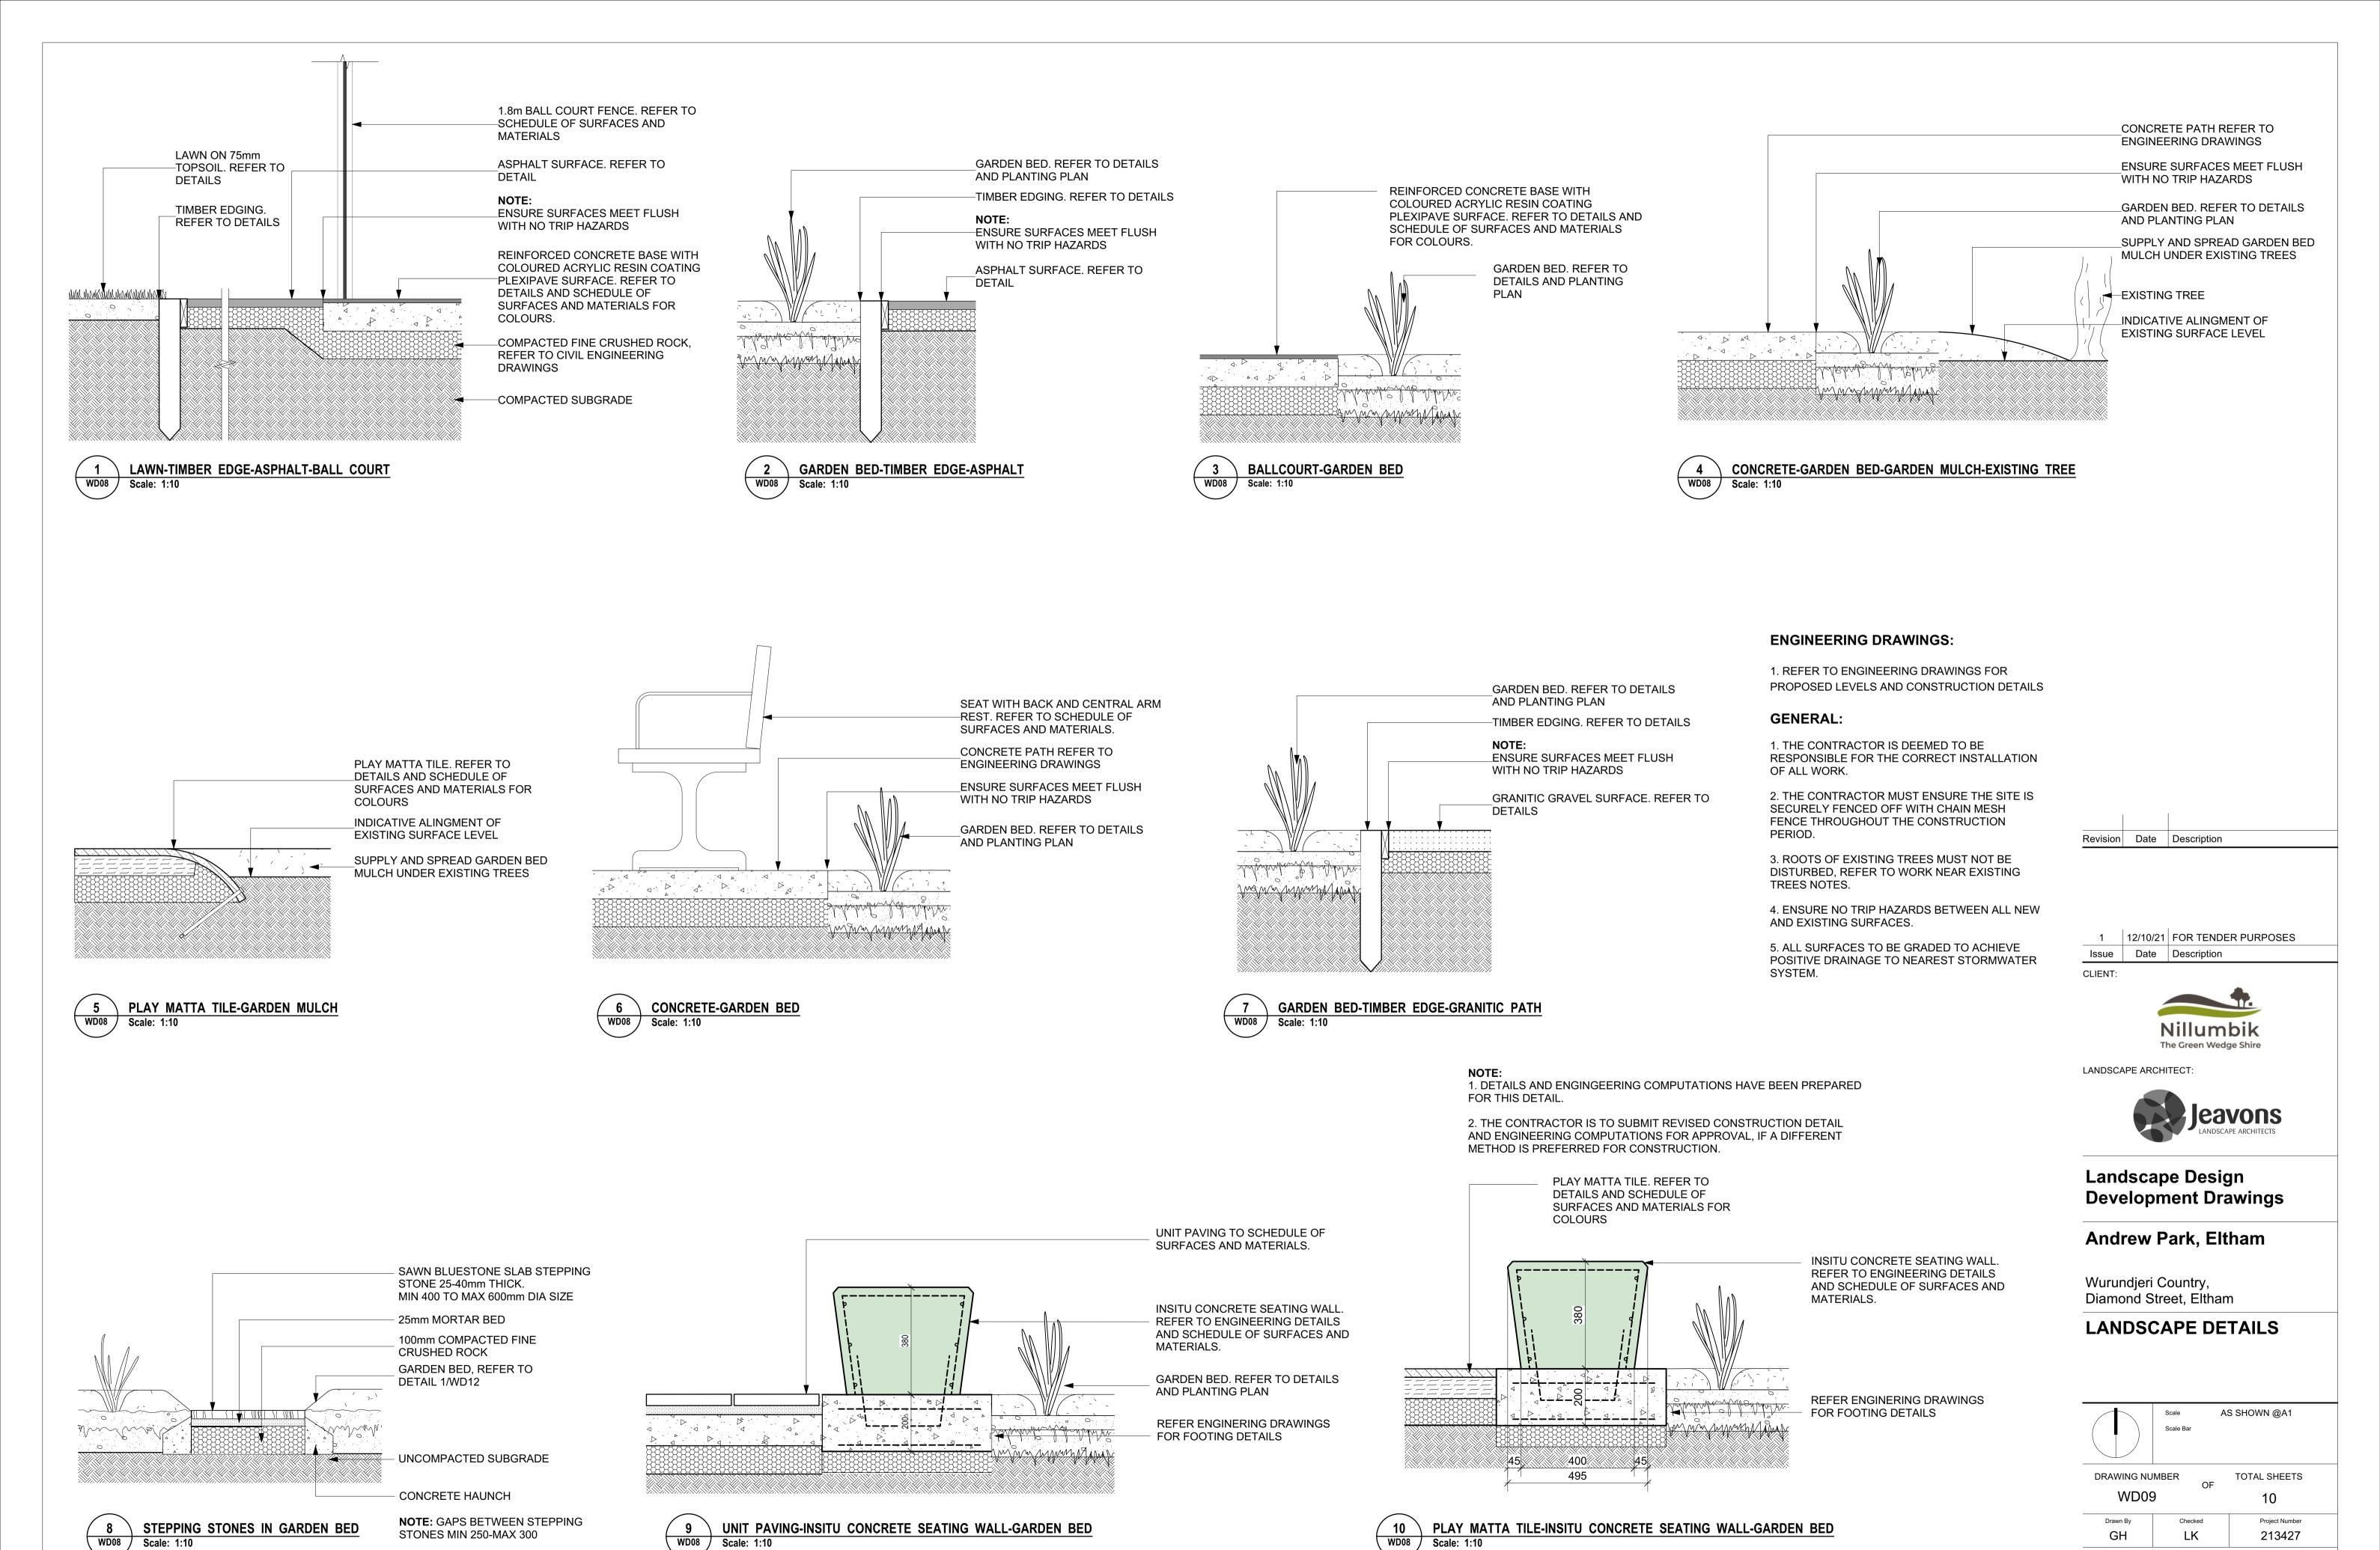

DO NOT SCALE DRAWING

213427

| ITEM                                                   | DESCRIPTION                                                                                                               | APPROVED CONSTRUCTED SAMPLE OR NOM SUPPLIER                                              | ITEM                          | DESCRIPTION                                                                          | APPROVED CONSTRUCTED SAMPLE OR NOM SUPPLIER | ITEM     | DESCRIPTION                                                                                                              | APPROVED CONSTRUCTED SAMPLE OR NOM SUPPLIER | ITEM     | DESCRIPTION                                                                   | APPROVED CONSTRUCTED SAMPLE OR NOM SUPPLIER | GENERAL NOTE:  NOMINATED PRODUCTS AND                                                                                                                                                                     |
|--------------------------------------------------------|---------------------------------------------------------------------------------------------------------------------------|------------------------------------------------------------------------------------------|-------------------------------|--------------------------------------------------------------------------------------|---------------------------------------------|----------|--------------------------------------------------------------------------------------------------------------------------|---------------------------------------------|----------|-------------------------------------------------------------------------------|---------------------------------------------|-----------------------------------------------------------------------------------------------------------------------------------------------------------------------------------------------------------|
| GGREGATES                                              | DRAINAGE WORK  10 - 12mm CRUSHED ROCK                                                                                     | LOCAL SUPPLIER                                                                           | SCHEDULE OF E                 | BALL COURTS, LINE MARKING                                                            | G AND SPORTING                              | SCHEDU   | LE OF FURNITURE                                                                                                          |                                             | SCHED    | ULE OF FURNITURE CONTINUED                                                    |                                             | 1. ALL NOMINATED PRODUCTS AND SUPPLIERS ARE SUGGESTED FOR REFERENCE AND TENDER PURPOSES ONLY. THE                                                                                                         |
| FOR DRAINAGE<br>TRENCHES<br>AGGREGATES<br>FOR DRAINAGE | AGGREGATE  14 - 20mm CRUSHED ROCK AGGREGATE                                                                               | LOCAL SUPPLIER                                                                           | BALL COURT<br>SURFACE         | REINFORCED CONCRETE BASE<br>WITH COLOURED ACRYLIC RES<br>COATING PLEXIPAV SURFACE    |                                             | F        | RODUCT: AQUAFILL BOLD 850 DRINKING                                                                                       | AQUAFILL                                    | BBQ<br>F | A SERIES - SINGLE ACCESSIBLE<br>BARBECUE CABINET                              | D.A CHRISTIE OR SIMILAR<br>APPROVED         | CONTRACTOR IS TO USE NOMINATED PRODUCT BY THE NOMINATED SUPPLIER OR SIMILAR APPROVED.                                                                                                                     |
| SUMPS GEOFABRIC MATERIAL                               | DRAINAGE FILTER FABRIC COLOUR: NATURAL                                                                                    | LOCAL SUPPLIER                                                                           | LINE MARKING                  | REFER TO DRAWINGS<br>BASKETBALL COURT.                                               |                                             | N        | OUNTAIN AND BOTTLE REFILL STATION, O DOG BOWL AND SIGNAGE ATERIAL: AS SUPPLIED                                           |                                             |          |                                                                               | TOTAL STREET                                | SAMPLES  1. SAMPLES WILL BE REQUIRED FO                                                                                                                                                                   |
| SLOTTED AG<br>DRAINAGE PIPES                           | MIN 100mm SLOTTED AG PIPE                                                                                                 | RELN OR SIMILAR<br>APPROVED                                                              |                               | WHITE LINE MARKING AS PER<br>STANDARDS                                               |                                             |          | INISH/COLOUR: STAINLESS STEEL OTE TO INCLUDE: THERMAL                                                                    | TAW S                                       |          |                                                                               |                                             | EACH PRODUCT FOR APPROVAL PRIOR TO INSTALLATION.  2. IMAGES OF BULKY ITEMS SUCH                                                                                                                           |
| UPVC DRAINAGE<br>PIPES                                 | MIN 100mm UPVC PIPE                                                                                                       | RELN OR SIMILAR<br>APPROVED                                                              | COLOURS  ORANGE TNS 9         | SUNSHINE YELLOW LIGHT E TNS 4 TNS 14                                                 | BLUE DARK GREEN<br>TNS 20                   | F        | ROTECTION, SERVICE TAP AND TAINLESS STEEL VANDAL RESISTANT OUTHPIECE                                                     | IR July                                     |          |                                                                               | (Cooktop not included)                      | LOGS, ROCKS, PLANTS ARE ACCEPTABLE.  3. SAMPLES OF PAVING MATERIALS                                                                                                                                       |
| SCHEDULE OF C                                          | CONCRETE WORK                                                                                                             |                                                                                          |                               |                                                                                      |                                             | BENCH    |                                                                                                                          |                                             | BIN      | 240 LITRE TIMBER BIN SURROUND                                                 | URBAN DESIGN GROUP                          | WILL BE REQUIRED.                                                                                                                                                                                         |
| CONCRETE TYPE 1                                        |                                                                                                                           | HANSON CONCRETE<br>OR SIMILAR<br>APPROVED                                                | ORANGE (ORA)                  | SUNSHINE LIGHT<br>YELLOW (SY)                                                        | T BLUE (LB) DARK GREEN (DG)                 | B        | RODUCT:<br>HRAWLEY RECYCLED PLASTIC<br>URNITURE BENCH<br>ENGTH: 1800mm                                                   | GJP SOLUTIONS                               |          | PRODUCT: WOODBURY - BN50<br>SIZE: 2440 LITRE                                  |                                             |                                                                                                                                                                                                           |
| INSITU CONCRETE<br>SEATING WALLS                       | COLOUR: JASPER (WALL AND<br>BASE)<br>FINISH: SMOOTH TROWEL FINISH<br>REFER ENGINEERING DETAIL                             | HANSON CONCRETE<br>OR SIMILAR<br>APPROVED                                                | DG                            | SY LB                                                                                | DG                                          | F        | ATERIAL/COLOUR: RECYCLED PLASTIC RAME FINISH: BLACK IXING: SURFACE MOUNT                                                 |                                             |          |                                                                               |                                             |                                                                                                                                                                                                           |
|                                                        | Fi                                                                                                                        | igtree Jasper                                                                            | ORA                           | ORA ORA  DG                                                                          | ORA                                         | G S      | TH BACK AND ARM RESTS  RODUCT:  HRAWLEY RECYCLED PLASTIC  URNITURE SEAT WITH BACK AND ARM EST                            | GJP SOLUTIONS                               | LIGHTIN  | LIGHTING                                                                      | HILUX OR SIMILAR<br>APPROVED                |                                                                                                                                                                                                           |
| SCHEDULE OF R                                          | ROCK WORK                                                                                                                 |                                                                                          | SNIPPET TO SHO                | OW COLOUR LOCATIONS ONLY. RE                                                         | FER TO LAYOUT PLAN                          |          | ENGTH: 1800mm                                                                                                            |                                             |          | PRODUCT: SOLABLADE OR SIMILAR<br>APPROVED SOLAR LIGHT                         |                                             |                                                                                                                                                                                                           |
| ROCK STEPPING<br>STONES                                | MEDIUM SIZED (MIN 400 - 600mm)<br>SAWN BLUESTONE. ENSURE<br>FLAT SIDE OF IS FACING UP.                                    | LOCAL SUPPLIER                                                                           | SIVIITETTO SIT                | OW COLOON LOCATIONS ONET. RE                                                         | LI LICTO LATOUTT LAIN                       |          | ATERIAL: RECYCLED PLASTIC                                                                                                |                                             | FENCE    |                                                                               |                                             |                                                                                                                                                                                                           |
|                                                        |                                                                                                                           |                                                                                          | SCHEDULE OF COMMITTEE SAND SE | OTHER SURFACES  URFACE  PEDESTRIAN LOADING 7 MINUS TOOBORAC TOPPINGS GRANITIC GRAVEL | LOCAL SUPPLIER                              | F        | RM REST FINISH: ALUMINIUM POWDER OATED BLACK IXING: SURFACE MOUNT                                                        |                                             | BALL CO  | PRODUCT: 1.8m HIGH CHAINMESH FENCE  MATERIAL: CHAINWIRE MESH WITH TUBULAR GAL | NOMINATED SUPPLIER:<br>LOCAL SUPPLIER       | Revision Date Description                                                                                                                                                                                 |
|                                                        |                                                                                                                           |                                                                                          | FINISH                        | CEMENT STABILISED COMPACTED BRUSHED SMOOT                                            | TH                                          | <b>O</b> | H BACK AND CENTRAL ARM REST<br>PRODUCT:<br>SHRAWLEY RECYCLED PLASTIC<br>FURNITURE SEAT WITH BACK AND<br>SENTRAL ARM REST | GJP SOLUTIONS                               |          | STEEL POSTS AND RAILS FINISH/COLOUR: BLACK                                    |                                             | 1 12/10/21 FOR TENDER PURPOSES  Issue Date Description                                                                                                                                                    |
|                                                        | PAVING MATERIALS                                                                                                          |                                                                                          | SCHEDULE OF A                 |                                                                                      |                                             |          | ENGTH: 1800mm                                                                                                            |                                             |          |                                                                               |                                             | CLIENT:                                                                                                                                                                                                   |
| CRAZY PAVING SU NOM PRODUCT                            | RANDOM 100 - 500mm 13 - 30mm THICK. RANDOM CASTLEMAINE, BLUESTONE OR SANDSTONE PAVERS                                     | WISTOW STONE<br>QUARRIES,<br>KHD LANDSCAPE<br>ENGINEERING SOLUTIONS<br>OR LOCAL SUPPLIER | ASPHALT PAVING                | STANDARD BLACK ASPHALT FO<br>VEHICULAR LOADING WITH<br>TIMBER EDGING                 | OR LOCAL SUPPLIER                           | 1        | MATERIAL: RECYCLED PLASTIC  RAME FINISH: ALUMINIUM POWDER COATED BLACK  IXING: SURFACE MOUNT                             |                                             |          |                                                                               |                                             | Nillumbik The Green Wedge Shire  LANDSCAPE ARCHITECT:                                                                                                                                                     |
| FINISH                                                 | NATURAL FACE CASTLEMAINE<br>SAWN FACE BLUESTONE OR<br>SANDSTONE.<br>PROVIDE NON-SLIP RATING<br>CERTIFICATION WITH PRODUCT | ON LOOKE OUT FIER                                                                        |                               |                                                                                      |                                             |          | BLE PICNIC SETTING PRODUCT:                                                                                              | GJP SOLUTIONS                               |          |                                                                               |                                             | Jeavons<br>LANDSCAPE ARCHITECTS                                                                                                                                                                           |
|                                                        |                                                                                                                           |                                                                                          |                               |                                                                                      |                                             |          | HRAWLEY RECYCLED PLASTIC URNITURE ACCESSIBLE PICNIC SETTING ENGTH: 2100mm                                                |                                             |          |                                                                               |                                             | Landscape Design<br>Development Drawings                                                                                                                                                                  |
|                                                        |                                                                                                                           |                                                                                          |                               |                                                                                      |                                             | ı        | MATERIAL: RECYCLED PLASTIC  RAME FINISH: BLACK  IXING: SURFACE MOUNT                                                     |                                             |          |                                                                               |                                             | Andrew Park, Eltham                                                                                                                                                                                       |
|                                                        |                                                                                                                           |                                                                                          |                               |                                                                                      |                                             |          |                                                                                                                          |                                             |          |                                                                               |                                             | Wurundjeri Country,<br>Diamond Street, Eltham                                                                                                                                                             |
| SCHEDULE OF S                                          | PRODUCT: PLAYMATTA                                                                                                        | PLAYMATTA OR SIMILAR                                                                     | _                             |                                                                                      |                                             |          |                                                                                                                          |                                             |          |                                                                               |                                             | SCHEDULE OF SURFACE AND MATERIALS                                                                                                                                                                         |
| ATTENUATING<br>SYNTHETIC TILED<br>SURFACE              | OVERALL BASE COLOUR: - PLAYMATTA RANDOM THREE TONE GREY                                                                   | APPROVED                                                                                 |                               |                                                                                      |                                             |          |                                                                                                                          |                                             |          |                                                                               |                                             | Scale AS SHOWN @A1 Scale Bar                                                                                                                                                                              |
|                                                        | FOUR SQUARE COURT:<br>- US BLUE<br>- YELLOW                                                                               |                                                                                          |                               |                                                                                      |                                             |          |                                                                                                                          |                                             |          |                                                                               |                                             | DRAWING NUMBER OF TOTAL SHEETS OF 10                                                                                                                                                                      |
|                                                        |                                                                                                                           |                                                                                          |                               |                                                                                      |                                             |          |                                                                                                                          |                                             |          |                                                                               |                                             | Drawn By  GH  LK  Project Number  213427  Note: This drawing is to be read in conjunction with the contract documents included in the project specific and any other instructions issued during the cours |
|                                                        |                                                                                                                           |                                                                                          |                               |                                                                                      |                                             |          |                                                                                                                          |                                             |          |                                                                               |                                             | contract. Contractors must verify all dimensions of before commencing any work.  COPYRIGHT® JEAVONS LANDSCAPE ARCHITICATED NOT SCALE DRAWING                                                              |

### TYPICAL LANDSCAPE **DETAILS**

Scale Bar DRAWING NUMBER TOTAL SHEETS OF WD08 10

AS SHOWN @A1

213427

Note: This drawing is to be read in conjunction with the other contract documents included in the project specification, and any other instructions issued during the course of the contract. Contractors must verify all dimensions on site before commencing any work.

COPYRIGHT<sup>©</sup> JEAVONS LANDSCAPE ARCHITECTS DO NOT SCALE DRAWING

WD08 / Scale: 1:10

contract documents included in the project specification, and any other instructions issued during the course of the contract. Contractors must verify all dimensions on site before commencing any work. COPYRIGHT® JEAVONS LANDSCAPE ARCHITECTS DO NOT SCALE DRAWING