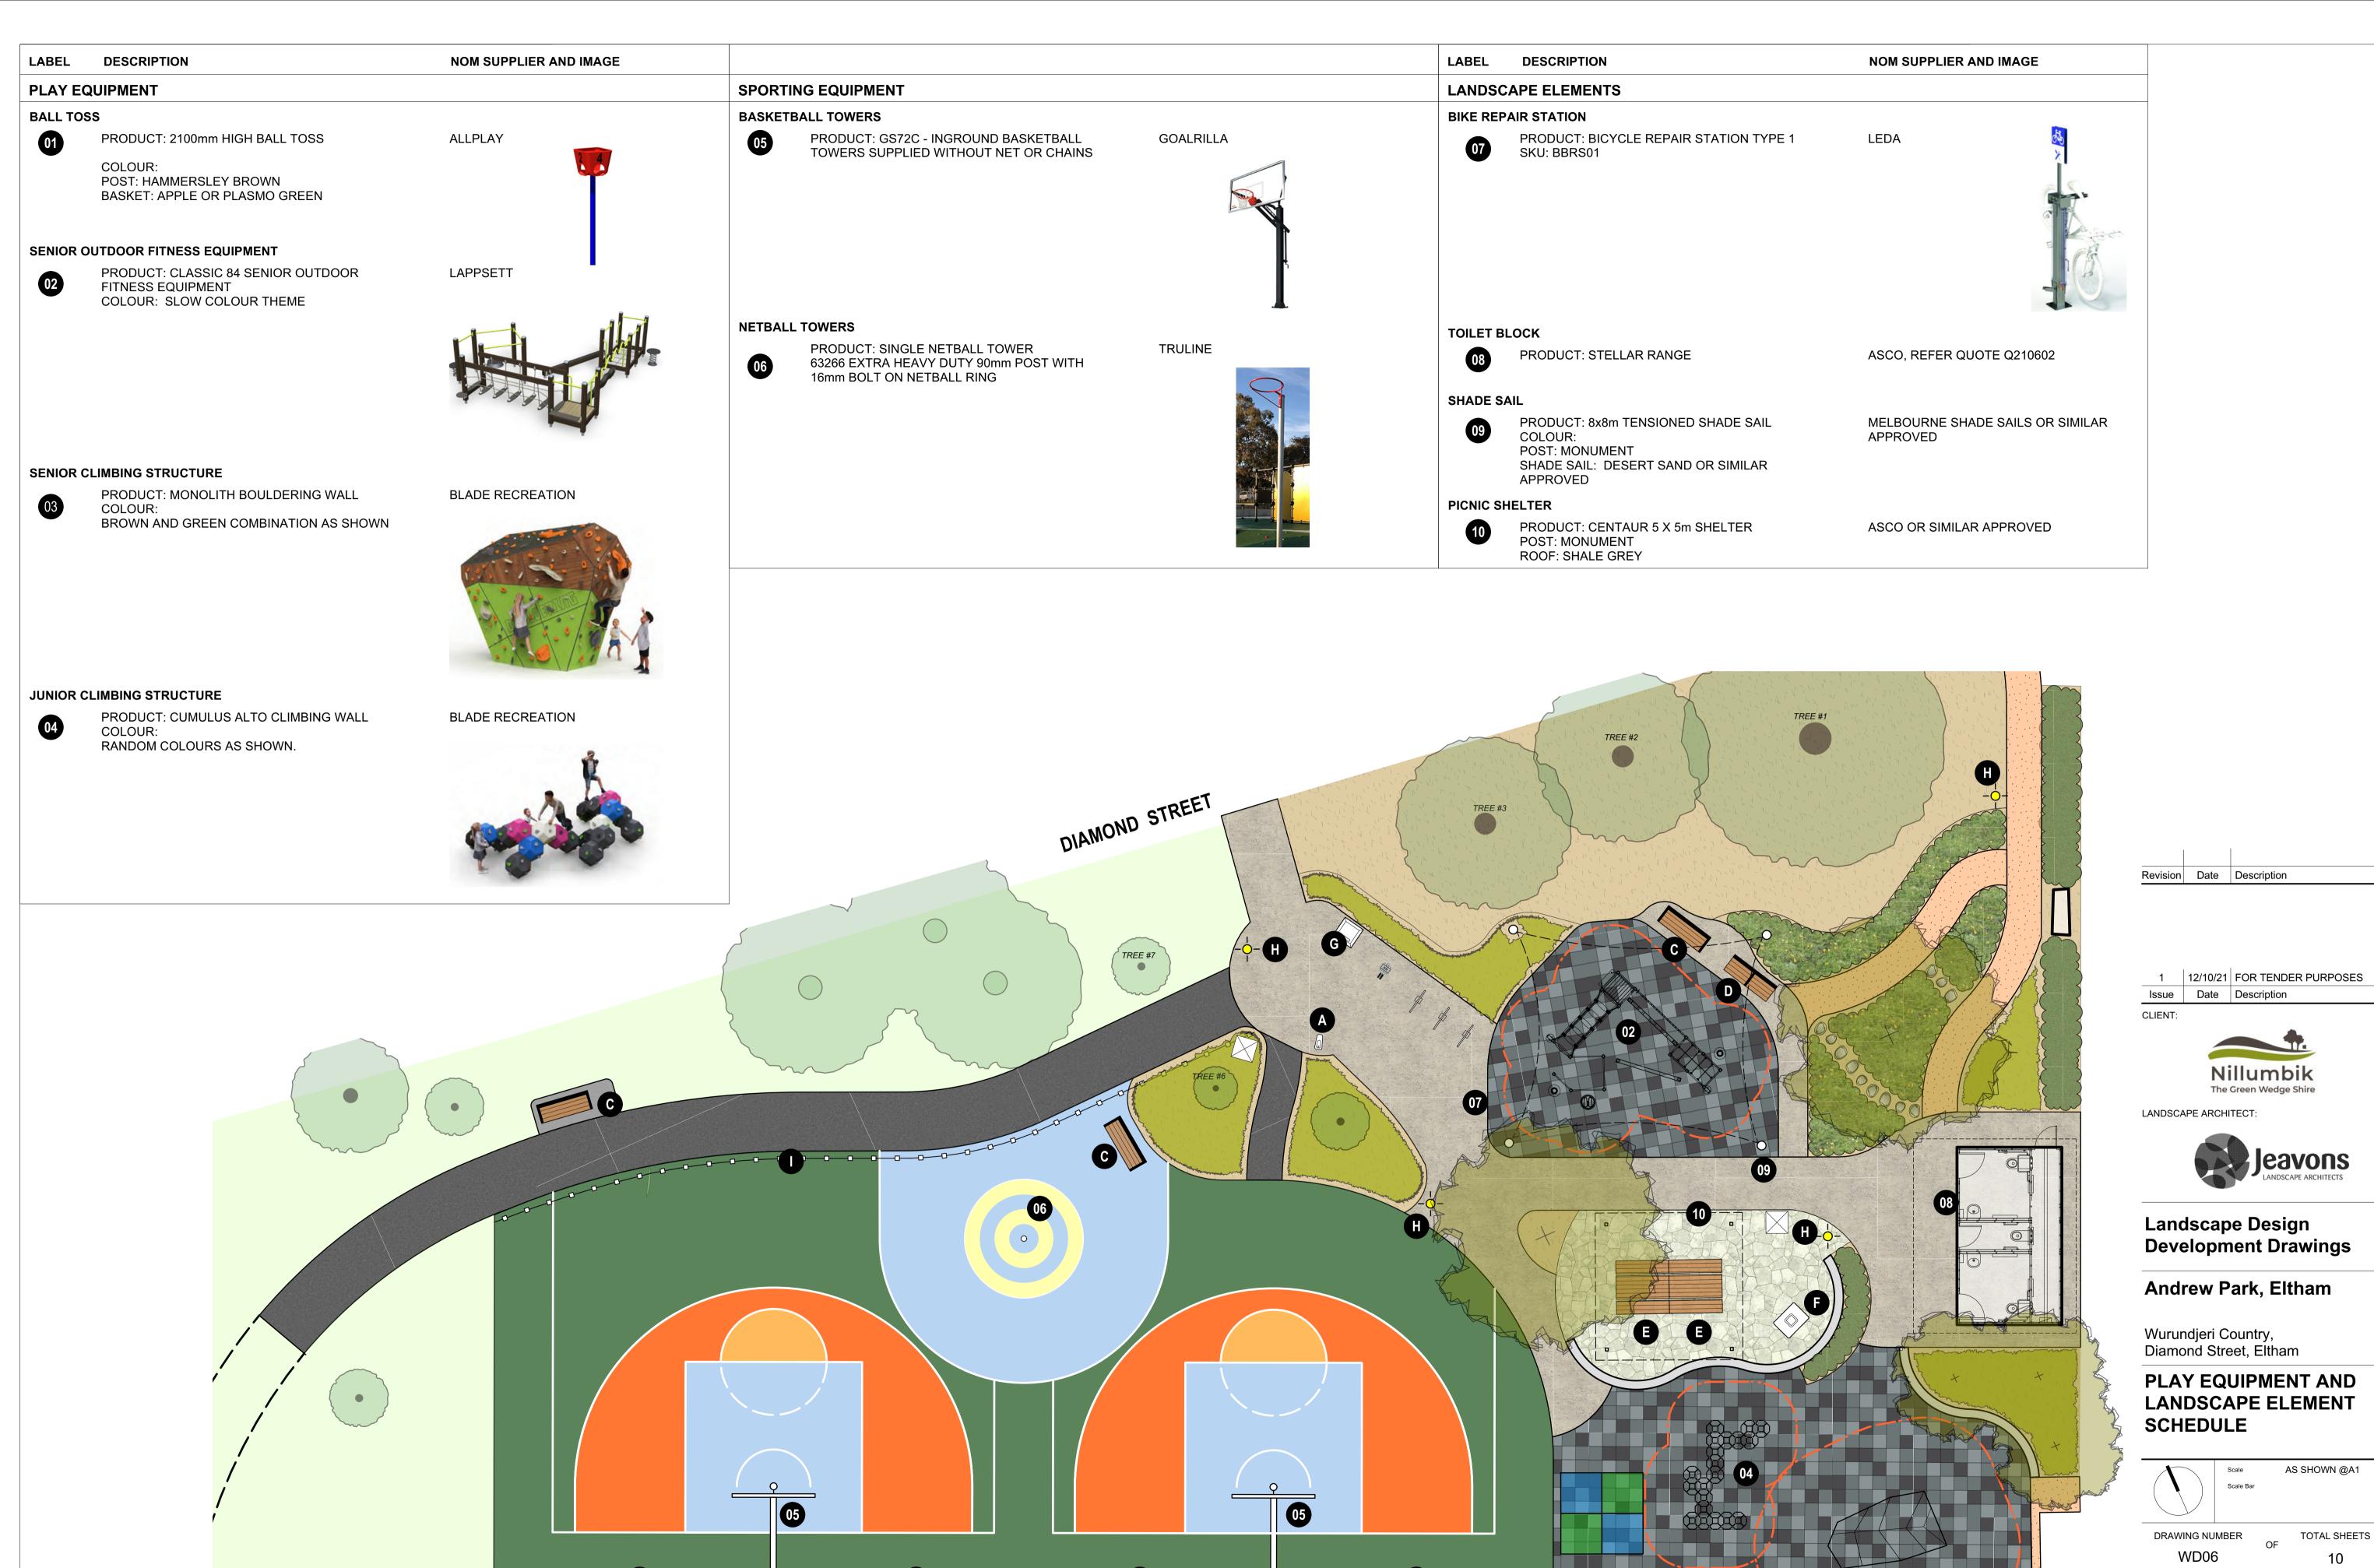

DO NOT SCALE DRAWING

213427

| ITEM                                                   | DESCRIPTION                                                                                                               | APPROVED CONSTRUCTED SAMPLE OR NOM SUPPLIER                                              | ITEM                          | DESCRIPTION                                                                          | APPROVED CONSTRUCTED SAMPLE OR NOM SUPPLIER | ITEM     | DESCRIPTION                                                                                                              | APPROVED CONSTRUCTED SAMPLE OR NOM SUPPLIER | ITEM     | DESCRIPTION                                                                   | APPROVED CONSTRUCTED SAMPLE OR NOM SUPPLIER | GENERAL NOTE:  NOMINATED PRODUCTS AND                                                                                                                                                                     |
|--------------------------------------------------------|---------------------------------------------------------------------------------------------------------------------------|------------------------------------------------------------------------------------------|-------------------------------|--------------------------------------------------------------------------------------|---------------------------------------------|----------|--------------------------------------------------------------------------------------------------------------------------|---------------------------------------------|----------|-------------------------------------------------------------------------------|---------------------------------------------|-----------------------------------------------------------------------------------------------------------------------------------------------------------------------------------------------------------|
| GGREGATES                                              | DRAINAGE WORK  10 - 12mm CRUSHED ROCK                                                                                     | LOCAL SUPPLIER                                                                           | SCHEDULE OF E                 | BALL COURTS, LINE MARKING                                                            | G AND SPORTING                              | SCHEDU   | LE OF FURNITURE                                                                                                          |                                             | SCHED    | ULE OF FURNITURE CONTINUED                                                    |                                             | 1. ALL NOMINATED PRODUCTS AND SUPPLIERS ARE SUGGESTED FOR REFERENCE AND TENDER PURPOSES ONLY. THE                                                                                                         |
| FOR DRAINAGE<br>TRENCHES<br>AGGREGATES<br>FOR DRAINAGE | AGGREGATE  14 - 20mm CRUSHED ROCK AGGREGATE                                                                               | LOCAL SUPPLIER                                                                           | BALL COURT<br>SURFACE         | REINFORCED CONCRETE BASE<br>WITH COLOURED ACRYLIC RES<br>COATING PLEXIPAV SURFACE    |                                             | F        | RODUCT: AQUAFILL BOLD 850 DRINKING                                                                                       | AQUAFILL                                    | BBQ<br>F | A SERIES - SINGLE ACCESSIBLE<br>BARBECUE CABINET                              | D.A CHRISTIE OR SIMILAR<br>APPROVED         | CONTRACTOR IS TO USE NOMINATED PRODUCT BY THE NOMINATED SUPPLIER OR SIMILAR APPROVED.                                                                                                                     |
| SUMPS GEOFABRIC MATERIAL                               | DRAINAGE FILTER FABRIC COLOUR: NATURAL                                                                                    | LOCAL SUPPLIER                                                                           | LINE MARKING                  | REFER TO DRAWINGS<br>BASKETBALL COURT.                                               |                                             | N        | OUNTAIN AND BOTTLE REFILL STATION, O DOG BOWL AND SIGNAGE ATERIAL: AS SUPPLIED                                           |                                             |          |                                                                               | TOTAL STREET                                | SAMPLES  1. SAMPLES WILL BE REQUIRED FO                                                                                                                                                                   |
| SLOTTED AG<br>DRAINAGE PIPES                           | MIN 100mm SLOTTED AG PIPE                                                                                                 | RELN OR SIMILAR<br>APPROVED                                                              |                               | WHITE LINE MARKING AS PER<br>STANDARDS                                               |                                             |          | INISH/COLOUR: STAINLESS STEEL OTE TO INCLUDE: THERMAL                                                                    | TAW S                                       |          |                                                                               |                                             | EACH PRODUCT FOR APPROVAL PRIOR TO INSTALLATION.  2. IMAGES OF BULKY ITEMS SUCH                                                                                                                           |
| UPVC DRAINAGE<br>PIPES                                 | MIN 100mm UPVC PIPE                                                                                                       | RELN OR SIMILAR<br>APPROVED                                                              | COLOURS  ORANGE TNS 9         | SUNSHINE YELLOW LIGHT E TNS 4 TNS 14                                                 | BLUE DARK GREEN<br>TNS 20                   | F        | ROTECTION, SERVICE TAP AND TAINLESS STEEL VANDAL RESISTANT OUTHPIECE                                                     | IR July                                     |          |                                                                               | (Cooktop not included)                      | LOGS, ROCKS, PLANTS ARE ACCEPTABLE.  3. SAMPLES OF PAVING MATERIALS                                                                                                                                       |
| SCHEDULE OF C                                          | CONCRETE WORK                                                                                                             |                                                                                          |                               |                                                                                      |                                             | BENCH    |                                                                                                                          |                                             | BIN      | 240 LITRE TIMBER BIN SURROUND                                                 | URBAN DESIGN GROUP                          | WILL BE REQUIRED.                                                                                                                                                                                         |
| CONCRETE TYPE 1                                        |                                                                                                                           | HANSON CONCRETE<br>OR SIMILAR<br>APPROVED                                                | ORANGE (ORA)                  | SUNSHINE LIGHT<br>YELLOW (SY)                                                        | T BLUE (LB) DARK GREEN (DG)                 | B        | RODUCT:<br>HRAWLEY RECYCLED PLASTIC<br>URNITURE BENCH<br>ENGTH: 1800mm                                                   | GJP SOLUTIONS                               |          | PRODUCT: WOODBURY - BN50<br>SIZE: 2440 LITRE                                  |                                             |                                                                                                                                                                                                           |
| INSITU CONCRETE<br>SEATING WALLS                       | COLOUR: JASPER (WALL AND<br>BASE)<br>FINISH: SMOOTH TROWEL FINISH<br>REFER ENGINEERING DETAIL                             | HANSON CONCRETE<br>OR SIMILAR<br>APPROVED                                                | DG                            | SY LB                                                                                | DG                                          | F        | ATERIAL/COLOUR: RECYCLED PLASTIC RAME FINISH: BLACK IXING: SURFACE MOUNT                                                 |                                             |          |                                                                               |                                             |                                                                                                                                                                                                           |
|                                                        | Fi                                                                                                                        | igtree Jasper                                                                            | ORA                           | ORA ORA  DG                                                                          | ORA                                         | G S      | TH BACK AND ARM RESTS  RODUCT:  HRAWLEY RECYCLED PLASTIC  URNITURE SEAT WITH BACK AND ARM EST                            | GJP SOLUTIONS                               | LIGHTIN  | LIGHTING                                                                      | HILUX OR SIMILAR<br>APPROVED                |                                                                                                                                                                                                           |
| SCHEDULE OF R                                          | ROCK WORK                                                                                                                 |                                                                                          | SNIPPET TO SHO                | OW COLOUR LOCATIONS ONLY. RE                                                         | FER TO LAYOUT PLAN                          |          | ENGTH: 1800mm                                                                                                            |                                             |          | PRODUCT: SOLABLADE OR SIMILAR<br>APPROVED SOLAR LIGHT                         |                                             |                                                                                                                                                                                                           |
| ROCK STEPPING<br>STONES                                | MEDIUM SIZED (MIN 400 - 600mm)<br>SAWN BLUESTONE. ENSURE<br>FLAT SIDE OF IS FACING UP.                                    | LOCAL SUPPLIER                                                                           | SIVIITETTO SIT                | OW COLOON LOCATIONS ONET. RE                                                         | LI LICTO LATOUTT LAIN                       |          | ATERIAL: RECYCLED PLASTIC                                                                                                |                                             | FENCE    |                                                                               |                                             |                                                                                                                                                                                                           |
|                                                        |                                                                                                                           |                                                                                          | SCHEDULE OF COMMITTEE SAND SE | OTHER SURFACES  URFACE  PEDESTRIAN LOADING 7 MINUS TOOBORAC TOPPINGS GRANITIC GRAVEL | LOCAL SUPPLIER                              | F        | RM REST FINISH: ALUMINIUM POWDER OATED BLACK IXING: SURFACE MOUNT                                                        |                                             | BALL CO  | PRODUCT: 1.8m HIGH CHAINMESH FENCE  MATERIAL: CHAINWIRE MESH WITH TUBULAR GAL | NOMINATED SUPPLIER:<br>LOCAL SUPPLIER       | Revision Date Description                                                                                                                                                                                 |
|                                                        |                                                                                                                           |                                                                                          | FINISH                        | CEMENT STABILISED COMPACTED BRUSHED SMOOT                                            | TH                                          | <b>O</b> | H BACK AND CENTRAL ARM REST<br>PRODUCT:<br>SHRAWLEY RECYCLED PLASTIC<br>FURNITURE SEAT WITH BACK AND<br>SENTRAL ARM REST | GJP SOLUTIONS                               |          | STEEL POSTS AND RAILS FINISH/COLOUR: BLACK                                    |                                             | 1 12/10/21 FOR TENDER PURPOSES  Issue Date Description                                                                                                                                                    |
|                                                        | PAVING MATERIALS                                                                                                          |                                                                                          | SCHEDULE OF A                 |                                                                                      |                                             |          | ENGTH: 1800mm                                                                                                            |                                             |          |                                                                               |                                             | CLIENT:                                                                                                                                                                                                   |
| CRAZY PAVING SU NOM PRODUCT                            | RANDOM 100 - 500mm 13 - 30mm THICK. RANDOM CASTLEMAINE, BLUESTONE OR SANDSTONE PAVERS                                     | WISTOW STONE<br>QUARRIES,<br>KHD LANDSCAPE<br>ENGINEERING SOLUTIONS<br>OR LOCAL SUPPLIER | ASPHALT PAVING                | STANDARD BLACK ASPHALT FO<br>VEHICULAR LOADING WITH<br>TIMBER EDGING                 | OR LOCAL SUPPLIER                           | 1        | MATERIAL: RECYCLED PLASTIC  RAME FINISH: ALUMINIUM POWDER COATED BLACK  IXING: SURFACE MOUNT                             |                                             |          |                                                                               |                                             | Nillumbik The Green Wedge Shire  LANDSCAPE ARCHITECT:                                                                                                                                                     |
| FINISH                                                 | NATURAL FACE CASTLEMAINE<br>SAWN FACE BLUESTONE OR<br>SANDSTONE.<br>PROVIDE NON-SLIP RATING<br>CERTIFICATION WITH PRODUCT | ON LOOKE OUT FIER                                                                        |                               |                                                                                      |                                             |          | BLE PICNIC SETTING PRODUCT:                                                                                              | GJP SOLUTIONS                               |          |                                                                               |                                             | Jeavons<br>LANDSCAPE ARCHITECTS                                                                                                                                                                           |
|                                                        |                                                                                                                           |                                                                                          |                               |                                                                                      |                                             |          | HRAWLEY RECYCLED PLASTIC URNITURE ACCESSIBLE PICNIC SETTING ENGTH: 2100mm                                                |                                             |          |                                                                               |                                             | Landscape Design<br>Development Drawings                                                                                                                                                                  |
|                                                        |                                                                                                                           |                                                                                          |                               |                                                                                      |                                             | ı        | MATERIAL: RECYCLED PLASTIC  RAME FINISH: BLACK  IXING: SURFACE MOUNT                                                     |                                             |          |                                                                               |                                             | Andrew Park, Eltham                                                                                                                                                                                       |
|                                                        |                                                                                                                           |                                                                                          |                               |                                                                                      |                                             |          |                                                                                                                          |                                             |          |                                                                               |                                             | Wurundjeri Country,<br>Diamond Street, Eltham                                                                                                                                                             |
| SCHEDULE OF S                                          | PRODUCT: PLAYMATTA                                                                                                        | PLAYMATTA OR SIMILAR                                                                     | _                             |                                                                                      |                                             |          |                                                                                                                          |                                             |          |                                                                               |                                             | SCHEDULE OF SURFACE AND MATERIALS                                                                                                                                                                         |
| ATTENUATING<br>SYNTHETIC TILED<br>SURFACE              | OVERALL BASE COLOUR: - PLAYMATTA RANDOM THREE TONE GREY                                                                   | APPROVED                                                                                 |                               |                                                                                      |                                             |          |                                                                                                                          |                                             |          |                                                                               |                                             | Scale AS SHOWN @A1 Scale Bar                                                                                                                                                                              |
|                                                        | FOUR SQUARE COURT:<br>- US BLUE<br>- YELLOW                                                                               |                                                                                          |                               |                                                                                      |                                             |          |                                                                                                                          |                                             |          |                                                                               |                                             | DRAWING NUMBER OF TOTAL SHEETS OF 10                                                                                                                                                                      |
|                                                        |                                                                                                                           |                                                                                          |                               |                                                                                      |                                             |          |                                                                                                                          |                                             |          |                                                                               |                                             | Drawn By  GH  LK  Project Number  213427  Note: This drawing is to be read in conjunction with the contract documents included in the project specific and any other instructions issued during the cours |
|                                                        |                                                                                                                           |                                                                                          |                               |                                                                                      |                                             |          |                                                                                                                          |                                             |          |                                                                               |                                             | contract. Contractors must verify all dimensions of before commencing any work.  COPYRIGHT® JEAVONS LANDSCAPE ARCHITICATED NOT SCALE DRAWING                                                              |

WD06

Drawn By
Checked
Project Number
CH
CHecked
CH
CHecked
Project Number
CH
CHecked
CH
CHecked
Project Number
CH
CHecked
CHECKED
CH
CHECKED
CHECKE

contract documents included in the project specification, and any other instructions issued during the course of the contract. Contractors must verify all dimensions on site before commencing any work.