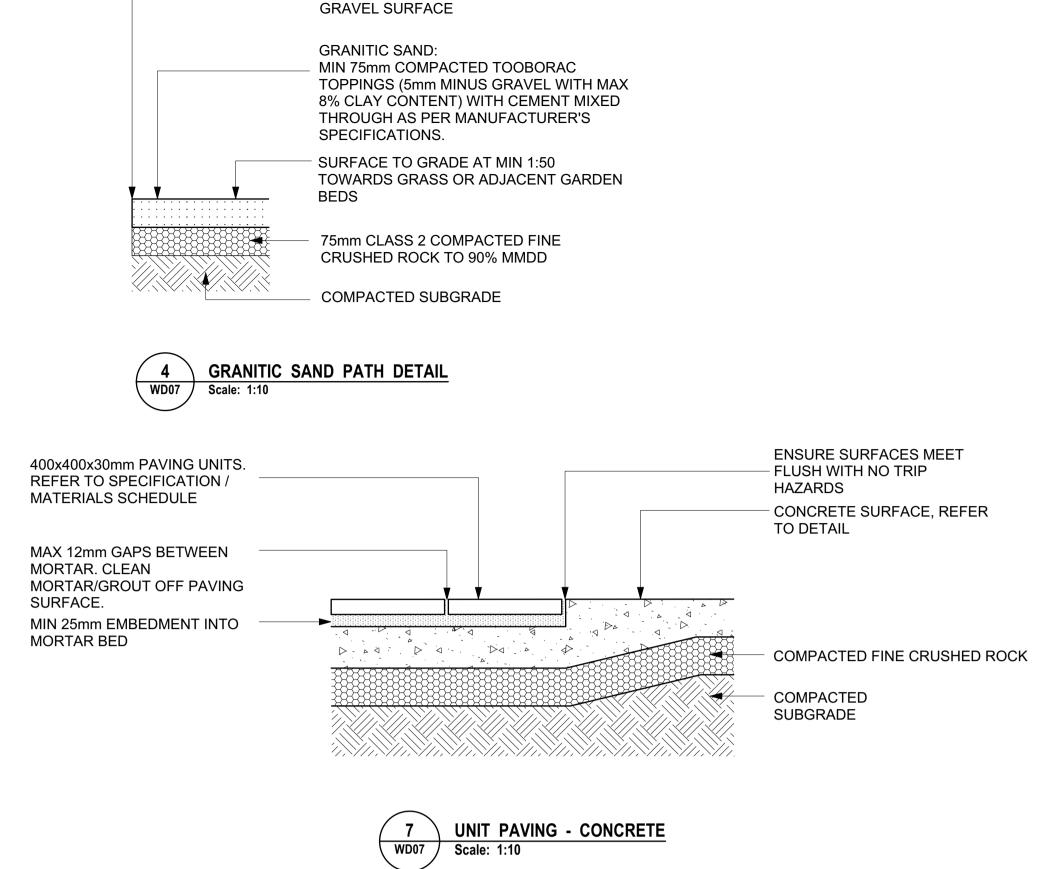

COPYRIGHT® JEAVONS LANDSCAPE ARCHITECTS

**ENSURE SURFACES MEET** 

NOTE:

DRAWINGS

**ENSURE SURFACES MEET FLUSH** 

ASPHALT PAVING, REFER TO CIVIL

COMPACTED FINE CRUSHED ROCK,

REFER TO CIVIL ENGINEERING

WITH NO TRIP HAZARDS

**ENGINEERING DRAWINGS** 

COMPACTED SUBGRADE

PROPOSED PLANTING. REFER TO

CREATE HARD EDGE TO FORM GRANITIC

1. REFER TO ENGINEERING DRAWINGS FOR PROPOSED LEVELS AND CONSTRUCTION DETAILS