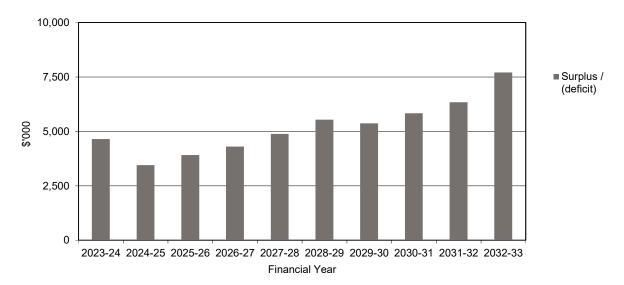

This program could be further expanded as a result of successful grant applications during this financial year.

The Budget forecasts an operating surplus of \$4.65 million on an accrual accounting basis. The decrease when compared to the 2022-2023 forecast is largely attributable to the reduction on one-off capital grant income.

#### **Operating result**

The expected operating result for the 2023-24 year is a surplus of \$4.65 million. The above graph projects surpluses to be achieved over the projected 10 years providing capacity for capital investment and debt reduction. The fluctuations are driven by the anticipated receipt of one-off capital grant funding.