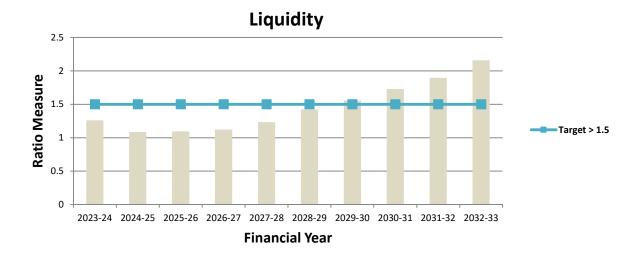

#### Cash and investments

Cash and investments shown in the above graph are illustrating a positive cash position for Council as at 30 June each year through which Council is able to meet operating obligations. The balances of cash held are represented by amounts held for specific purposes including developer contributions and statutory obligations such as landfill rehabilitation.