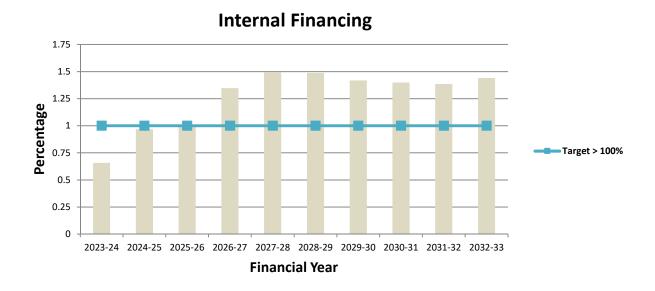

#### **Strategic Resource Plan**

Budget preparation has been informed by the budget projections, which identifies the resources required to implement the Council Plan.

A copy of Council's projected performance against the Victorian Auditor-General's measures of financial sustainability is included in the budget document.

Service deliverables have been maintained at current levels, while the cost of delivery has increased largely due to external and market forces.

The budget projections forecast that Council will achieve an operating surplus each year on an accrual accounting basis.