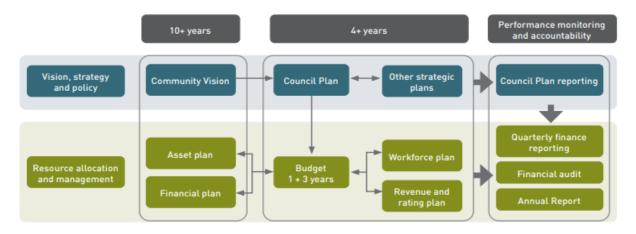

#### 1.1 Legislative planning and accountability framework

The Budget is a rolling four-year plan that outlines the financial and non-financial resources that Council requires to achieve the strategic objectives described in the Council Plan. The diagram below depicts the integrated planning and reporting framework that applies to local government in Victoria. At each stage of the integrated planning and reporting framework there are opportunities for community and stakeholder input. This is important to ensure transparency and accountability to both residents and ratepayers.