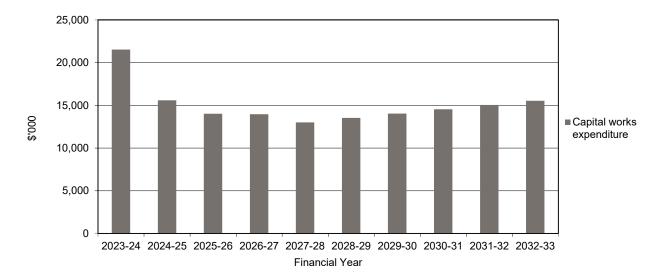

#### **Capital works**

The capital works program for 2023-24 will be \$21.53 million, of which \$10.13 million will be funded by Council cash, \$3.12 million from grants and \$8 million by borrowings. The capital expenditure program has been set and prioritised based on Council's assessment of the need for key projects. The 2023-24 program includes a number of projects as detailed in Section 4.5 of this document.