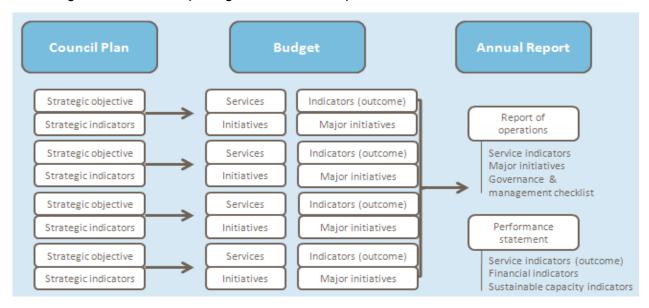

#### 1. Link to the Integrated Planning and Reporting Framework

This section describes how the Budget links to the achievement of the Community Vision and Council Plan within an overall integrated planning and reporting framework. This framework guides the Council in identifying community needs and aspirations over the long term (Community Vision and Financial Plan), medium term (Council Plan, Workforce Plan, and Revenue and Rating Plan) and short term (Budget) and then holding itself accountable (Annual Report).

#### 1.1 Legislative planning and accountability framework

The Budget is a rolling four-year plan that outlines the financial and non-financial resources that Council requires to achieve the strategic objectives described in the Council Plan. The diagram below depicts the integrated planning and reporting framework that applies to local government in Victoria. At each stage of the integrated planning and reporting framework there are opportunities for community and stakeholder input. This is important to ensure transparency and accountability to both residents and ratepayers.

#### 2. Services, initiatives and service performance indicators

This section provides a description of the services and initiatives to be funded in the Budget (excluding capital works) for the 2023-2024 year and how these will contribute to achieving the strategic objectives specified in the Council Plan as set out in Section 1. It also describes a number of service performance indicators for key areas of Council's operations. Council is required by legislation to identify major initiatives, initiatives and service performance outcome indicators in the Budget and report against them in their Annual Report to support transparency and accountability. The relationship between these components of the Budget and the Council Plan, along with the link to reporting in the Annual Report, is shown below.