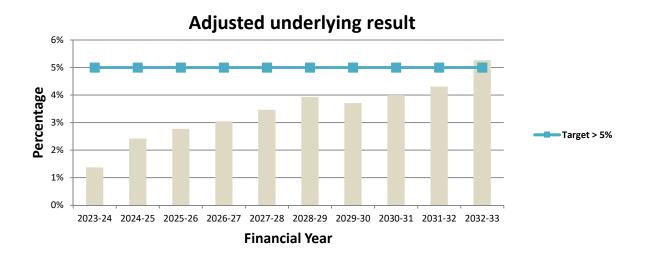

Service deliverables have been maintained at current levels, while the cost of delivery has increased largely due to external and market forces.

The budget projections forecast that Council will achieve an operating surplus each year on an accrual accounting basis.