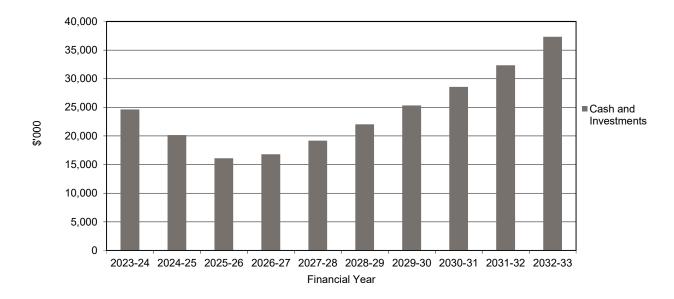

#### Cash and investments

Cash and investments shown in the above graph are illustrating a positive cash position for Council as at 30 June each year through which Council is able to meet operating obligations. The balances of cash held are represented by amounts held for specific purposes including developer contributions and statutory obligations such as landfill rehabilitation.