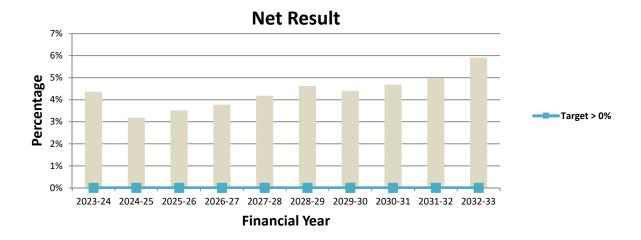

#### **Operating result**

The expected operating result for the 2023-24 year is a surplus of \$4.65 million. The above graph projects surpluses to be achieved over the projected 10 years providing capacity for capital investment and debt reduction. The fluctuations are driven by the anticipated receipt of one-off capital grant funding.