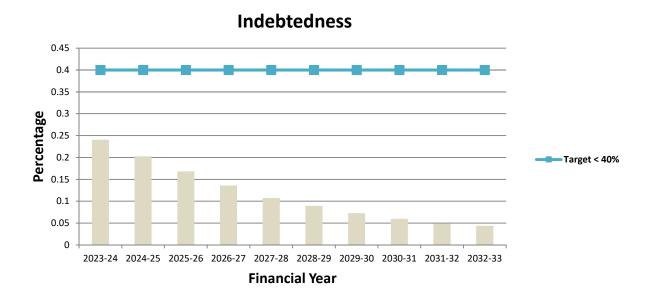

#### Borrowing trends and outcomes

Council is proposing to take out up to eight million in new borrowings in 2023-2024 mainly for the rehabilitation of the closed landfill sites (five million) which is in response to and in compliance with the requirements set out by the Environment Protection Authority. Two million to fund specific capital works and one million will be set aside to enable Council to respond to potential Government grant funding opportunities. The graph above outlines Council's existing loan borrowings with the declining trend reflective of current repayment schedules. Borrowings remain within the Auditor-General's low risk range.