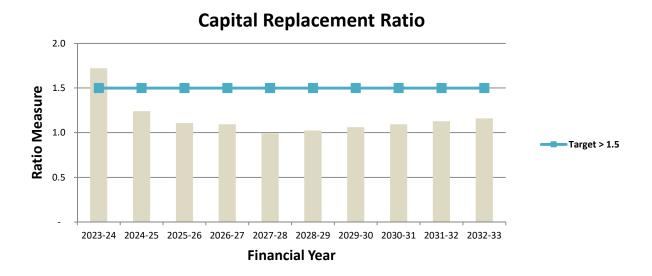

#### **Strategic Resource Plan**

Budget preparation has been informed by the budget projections, which identifies the resources required to implement the Council Plan.

A copy of Council's projected performance against the Victorian Auditor-General's measures of financial sustainability is included in the budget document.