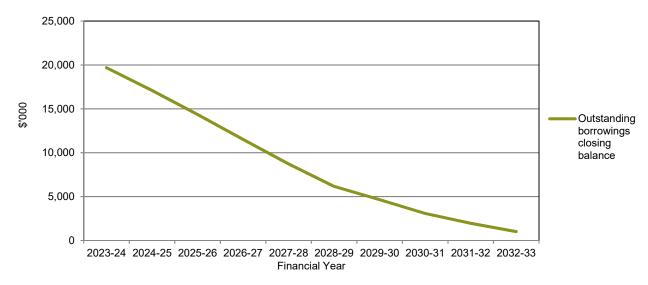

#### Borrowing trends and outcomes

Council is proposing to take out up to eight million in new borrowings in 2023-2024 mainly for the rehabilitation of the closed landfill sites (five million) which is in response to and in compliance with the requirements set out by the Environment Protection Authority. Two million to fund specific capital works and one million will be set aside to enable Council to respond to potential Government grant funding opportunities. The graph above outlines Council's existing loan borrowings with the declining trend reflective of current repayment schedules. Borrowings remain within the Auditor-General's low risk range.