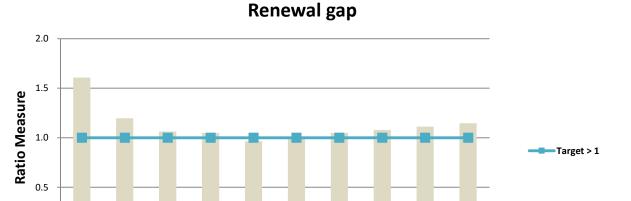

#### **Strategic Resource Plan**

Budget preparation has been informed by the budget projections, which identifies the resources required to implement the Council Plan.

A copy of Council's projected performance against the Victorian Auditor-General's measures of financial sustainability is included in the budget document.