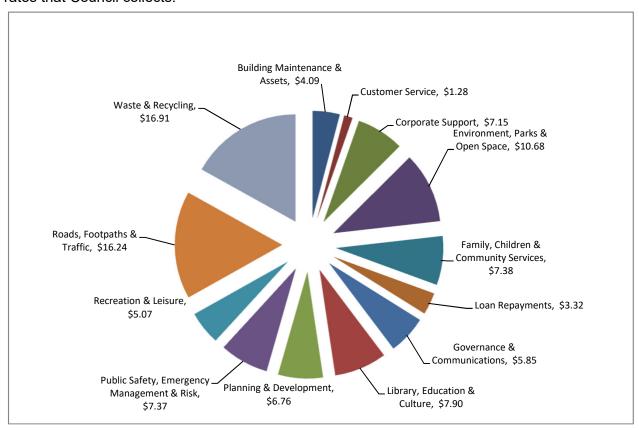

#### **Council expenditure allocation**

The chart below provides an indication of how Council allocates its expenditure across the main services to be delivered. It shows how much is allocated to each service area for every \$100.00 of rates that Council collects.