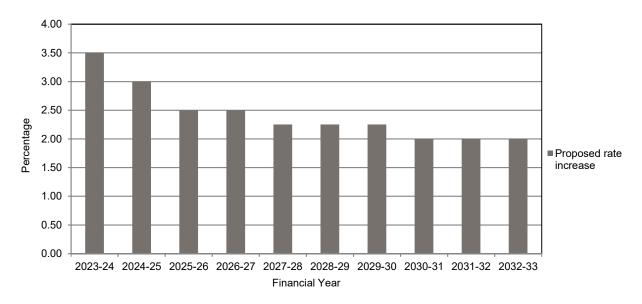

#### Introduction

The 2023-2024 Budget has been prepared in conjunction with the Council Plan.

In compliance with the Fair Go Rates System (FGRS) Council is applying a 3.50 percent increase to rates for the 2023-2024 year.

#### Rate trends

The graph above outlines Council's budgeted rate increase for 2023-24 which is in compliance with the rate cap. The rate cap will be 3.50 percent in 2023-24. It has been assumed that the rate cap will be 3.00 percent in 2024-25, 2.50 percent in 2025-26 and 2026-27, 2.25 percent in 2027-28 through to 2029-30, followed by increases of 2.00 percent in each of the following years.