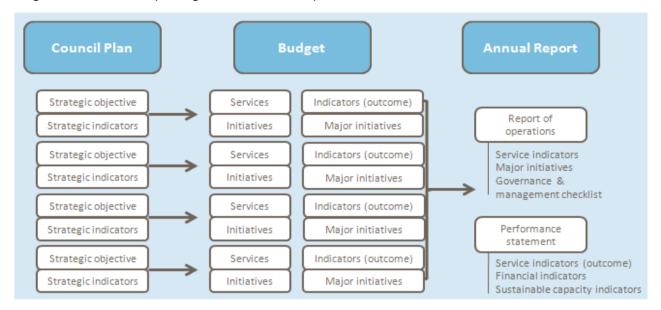

### 1. Link to the Integrated Planning and Reporting Framework

This section describes how the Budget links to the achievement of the Community Vision and Council Plan within an overall integrated planning and reporting framework. This framework guides Council in identifying community needs and aspirations over the long term (Community Vision and Financial Plan), medium term (Council Plan, Workforce Plan, and Revenue and Rating Plan) and short term (Budget) and then holding itself accountable (Annual Report).

#### 1.1 Legislative planning and accountability framework

The Budget is a rolling four-year plan that outlines the financial and non-financial resources that Council requires to achieve the strategic objectives described in the Council Plan. The diagram below depicts the integrated planning and reporting framework that applies to local government in Victoria. At each stage of the integrated planning and reporting framework there are opportunities for community and stakeholder input. This is important to ensure transparency and accountability to both residents and ratepayers.

### 2. Services, initiatives and service performance indicators

This section provides a description of the services and initiatives to be funded in the Budget (excluding capital works) for the 2024-2025 year and how these will contribute to achieving the strategic objectives specified in the Council Plan as set out in Section 1. It also describes a number of service performance indicators for key areas of Council's operations. Council is required by legislation to identify major initiatives, initiatives and service performance outcome indicators in the Budget and report against them in the Annual Report to support transparency and accountability. The relationship between these components of the Budget and the Council Plan, along with the link to reporting in the Annual Report, is shown below.