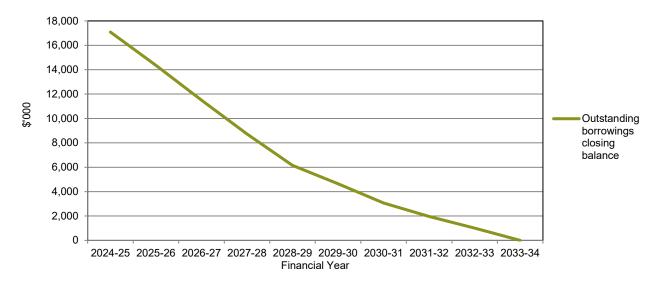

#### **Borrowing trends and outcomes**

Council is not anticipating to take out any new borrowings in 2024-2025. The graph above outlines Council's existing loan borrowings with the declining trend reflective of current repayment schedules. Borrowings remain within the Auditor-General's low risk range.