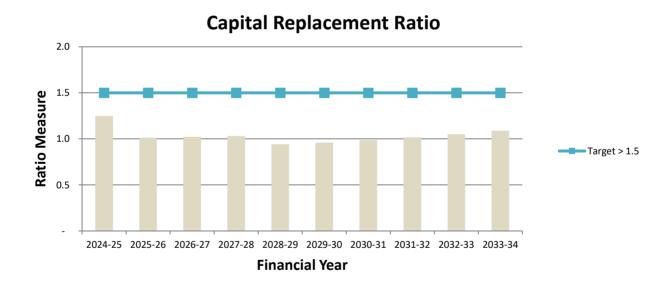

#### **Capital works**

The capital works program for 2024-25 will be \$16.07 million, of which \$14.52 million will be funded by Council cash and \$1.55 million from grants. The capital expenditure program has been set and prioritised based on Council's assessment of the need for key projects. The 2024-25 program includes a number of projects as detailed in Section 4.5 of this document.