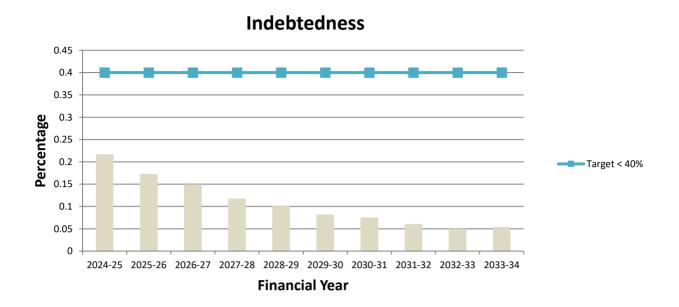

#### **Borrowing trends and outcomes**

Council is not anticipating to take out any new borrowings in 2024-2025. The graph above outlines Council's existing loan borrowings with the declining trend reflective of current repayment schedules. Borrowings remain within the Auditor-General's low risk range.