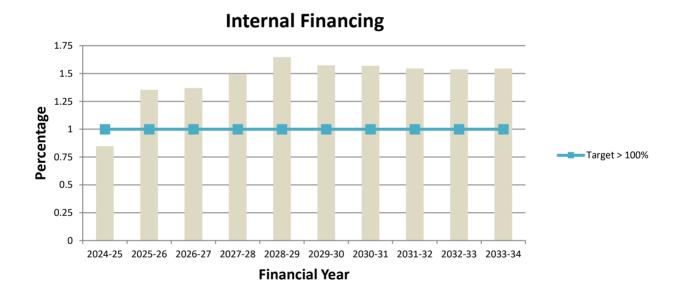

#### **Borrowing trends and outcomes**

Council is not anticipating to take out any new borrowings in 2024-2025. The graph above outlines Council's existing loan borrowings with the declining trend reflective of current repayment schedules. Borrowings remain within the Auditor-General's low risk range.

#### **Operating result**

The expected operating result for the 2024-25 year is a surplus of \$3.95 million. The above graph projects surpluses to be achieved over the projected 10 years providing capacity for capital investment and debt reduction. The fluctuations are driven by the anticipated receipt of one-off capital grant funding.