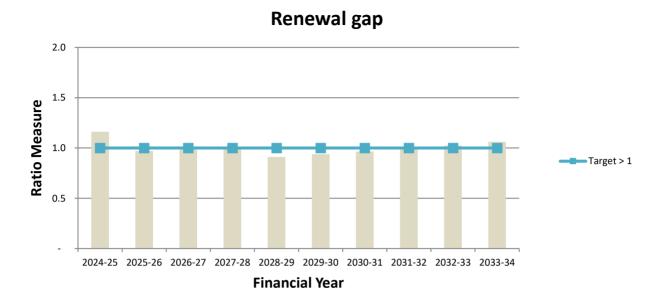

#### **Capital works**

The capital works program for 2024-25 will be \$16.07 million, of which \$14.52 million will be funded by Council cash and \$1.55 million from grants. The capital expenditure program has been set and prioritised based on Council's assessment of the need for key projects. The 2024-25 program includes a number of projects as detailed in Section 4.5 of this document.