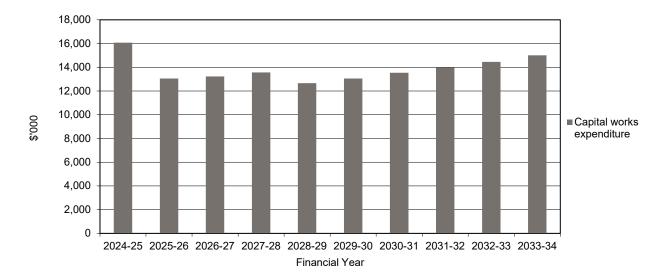

#### **Capital works**

The capital works program for 2024-25 will be \$16.07 million, of which \$14.52 million will be funded by Council cash and \$1.55 million from grants. The capital expenditure program has been set and prioritised based on Council's assessment of the need for key projects. The 2024-25 program includes a number of projects as detailed in Section 4.5 of this document.