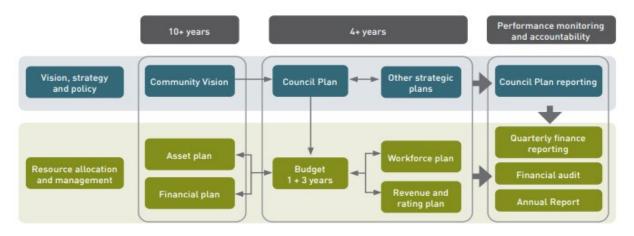

### 1. Link to the Integrated Planning and Reporting Framework

This section describes how the Budget links to the achievement of the Community Vision and Council Plan within an overall integrated planning and reporting framework. This framework guides Council in identifying community needs and aspirations over the long term (Community Vision and Financial Plan), medium term (Council Plan, Workforce Plan, and Revenue and Rating Plan) and short term (Budget) and then holding itself accountable (Annual Report).

#### 1.1 Legislative planning and accountability framework

The Budget is a rolling four-year plan that outlines the financial and non-financial resources that Council requires to achieve the strategic objectives described in the Council Plan. The diagram below depicts the integrated planning and reporting framework that applies to local government in Victoria. At each stage of the integrated planning and reporting framework there are opportunities for community and stakeholder input. This is important to ensure transparency and accountability to both residents and ratepayers.

The timing of each component of the integrated planning and reporting framework is critical to the successful achievement of the planned outcomes.