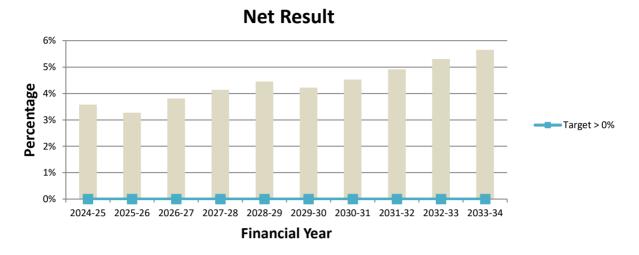

#### **Operating result**

The expected operating result for the 2024-25 year is a surplus of \$3.95 million. The above graph projects surpluses to be achieved over the projected 10 years providing capacity for capital investment and debt reduction. The fluctuations are driven by the anticipated receipt of one-off capital grant funding.