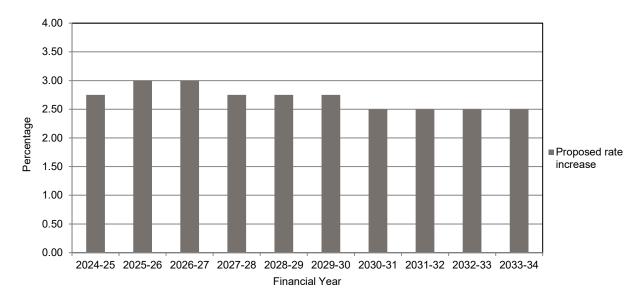

#### Rate trends

The graph above outlines Council's budgeted rate increase for 2024-25 which is in compliance with the rate cap. The rate cap will be 2.75 percent in 2024-25. It has been assumed that the rate cap will be 3.00 percent in 2025-26 and 2026-2027, 2.75 percent in 2027-28 through to 2029-30, followed by increases of 2.50 percent in each of the following years.