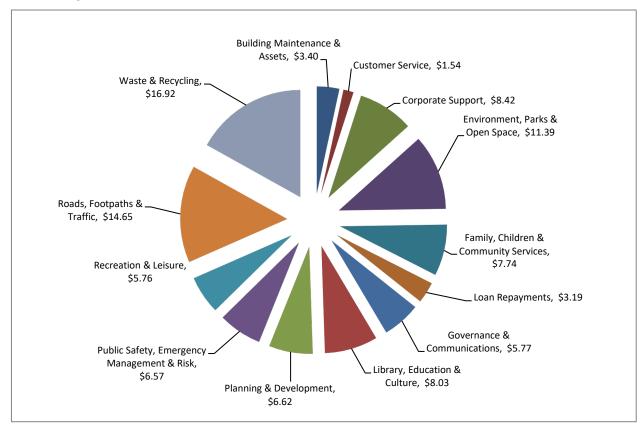

#### **Council expenditure allocation**

The chart below provides an indication of how Council allocates its expenditure across the main services to be delivered. It shows how much is allocated to each service area for every \$100.00 of rates that Council collects.