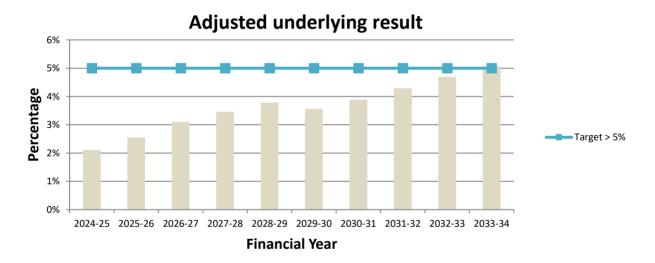

in financial performance expected over the period.

Council is projecting to achieve surpluses and projected financial sustainability remains a priority and challenge for Council.

#### 2. Unrestricted cash

The trend is reflective of Council's ongoing reliance on grant funding to deliver projects / programs.

This further highlights the need for Council to explore other revenue generating streams to maintain financial sustainability in the longer term.

## 3. Debt compared to rates

The results illustrate Council's commitment to pay down existing loans.

## **Financial Sustainability Performance**

This appendix outlines Council's performance against the adopted financial sustainability plan indicators for the period 2024-25 to 2033-34

## **Financial Sustainability Plan indicators**





The net result projects that an operating surplus is expected to be achieved in each of the forecast years. The forecast underlying surplus results reflect limited growth in own-source revenue and continued maintenance of operational expenditure in line with service levels. The trend demonstrates the reliance on external funding sources, such as grants from other levels of government to achieve the target.



Council's liquidity forecasts is showing an improving trend and reflects liabilities, including borrowing maturities and a greater proportion of the provision for landfill rehabilitation becoming current, with cash balances lowering as capital projects are completed. Council does not budget for non-recurrent grant funding.



The internal financing forecasts Council's ability to fin