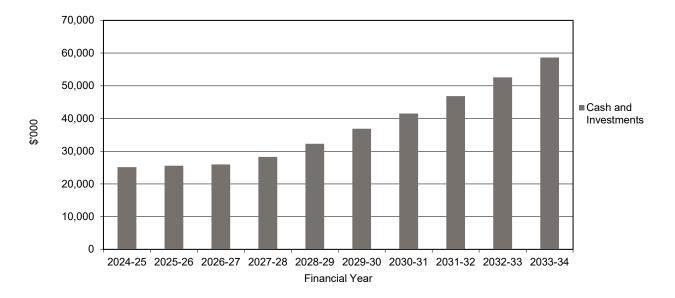

#### Cash and investments

Cash and investments shown in the above graph are illustrating a positive cash position for Council as at 30 June each year through which Council is able to meet operating obligations. The balances of cash held are represented by amounts held for specific purposes including developer contributions and statutory obligations such as landfill rehabilitation.