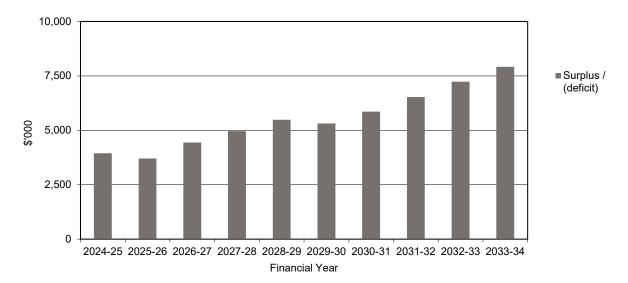

#### **Operating result**

The expected operating result for the 2024-25 year is a surplus of \$3.95 million. The above graph projects surpluses to be achieved over the projected 10 years providing capacity for capital investment and debt reduction. The fluctuations are driven by the anticipated receipt of one-off capital grant funding.