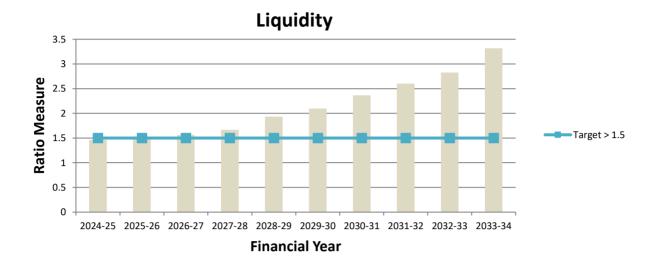

financial sustainability in the longer term.

## 3. Debt compared to rates

The results illustrate Council's commitment to pay down existing loans.

## **Financial Sustainability Performance**

This appendix outlines Council's performance against the adopted financial sustainability plan indicators for the period 2024-25 to 2033-34

## **Financial Sustainability Plan indicators**





The net result projects that an operating surplus is expected to be achieved in each of the forecast years. The forecast underlying surplus results reflect limited growth in own-source revenue and continued maintenance of operational expenditure in line with service levels. The trend demonstrates the reliance on external funding sources, such as grants from other levels of government to achieve the target.



Council's liquidity forecasts is showing an improving trend and reflects liabilities, including borrowing maturities and a greater proportion of the provision for landfill rehabilitation becoming current, with cash balances lowering as capital projects are completed. Council does not budget for non-recurrent grant funding.



The internal financing forecasts Council's ability to finance capital works from generated cash flow. The trend is driven by the forecast capital works program, reflecting known funding sources.



Council continues to repay its existing loans and borrowings and is not anticipating taking out any loans in 2024-2025. This is offset by borrowing maturities scheduled to occur each year, resulting in the declining overall debt balance and trend.



Council is highly rel