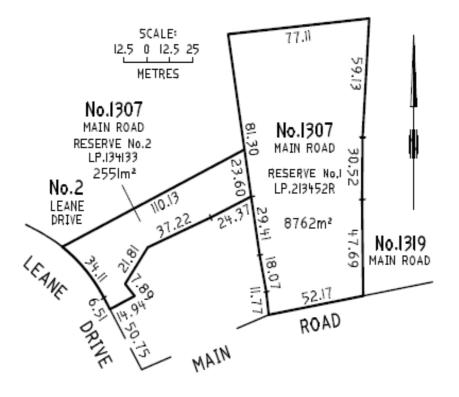

**1307 Main Road, Eltham** comprising of Reserve 1 on Plan of Subdivision 213452R, being the land contained in Certificate of Title Volume 9879 Folio 829 **and** Reserve 2 on Plan of Subdivision 134133, being the land contained within Certificate of Title Volume 09434 Folio 620 as shown below.