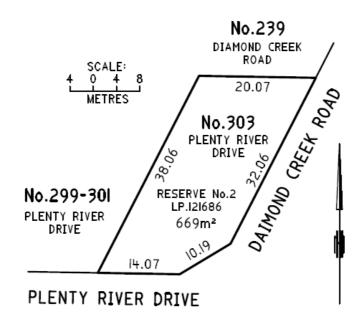

**303 Plenty River Drive, Greensborough** comprising of Reserve 2 on Plan of Subdivision 121686 being the land contained in Certificate of Title Volume 09491 Folio 629 **be sold by private treaty to the adjoining childcare centre operator as shown below.** 

- Zoning: General Residential Zone1 (GRZ1) see FAQs for more information
- Overlays: None.

**Note:** The sale of the land will be conditional upon Council removing the reserve status from the land. See FAQs for more information

The sale of the land will also be subject to a condition that the purchaser enters into a section 173 agreement under the *Planning and Environment Act 1987* which requires the purchaser to:

- consolidate this land title with the title to the purchaser's Adjoining Property known as 299-301 Plenty River Drive, Greensborough at the purchaser/s expense; and
- only use the land for the childcare purposes.