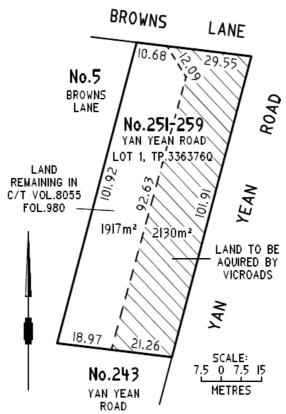

## 251-259 Yan Yean Road, Plenty (part of)

**That part of 251-259 Yan Yean Road, Plenty** shown as Lot 246 on survey plan no. SP23502 registered in dealing no. AN956089N (being a parcel of approximately 1,917 sqm remaining following VicRoads' land acquisition), comprising part of the land formerly known as Lot 1 on Title Plan 336376Q and contained in Certificate of Title Volume 8055 Folio 980.