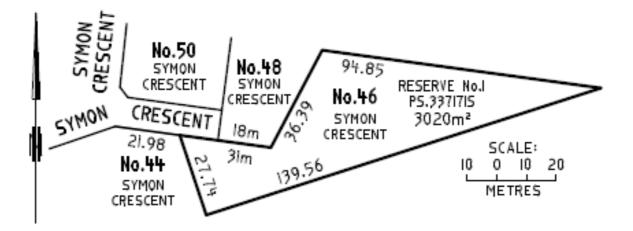

46 Symon Crescent, Greensborough

**46 Symon Crescent, Greensborough**, comprising of Reserve 1 on Plan of Subdivision 337171S, being the land contained in Certificate of Title Volume 10260 Folio 575 as shown below.