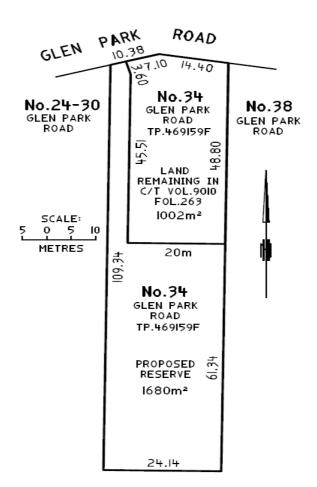

## 34 Glen Park Road, Eltham North (part of)

That part of 34 Glen Park Road, Eltham North (approximately 1,002 sqm), known as part of Lot 11 Block D on Plan of Subdivision 006091 contained in Certificate of Title Volume 09010 Folio 263 as shown below.

**Zoning:** Neighbourhood Residential Zone 7 (NRZ7) - see FAQs for more information

Overlays: Significant Landscape Overlay 2 (SLO2)

**Note:** Proposing to subdivide and sell approximately 1002m<sup>2</sup> of the existing

underutilised car park. The proposed plan of subdivision can be viewed on

Council's website.

Retain existing playground and footpath.

Council proposes to sell the land by either; expression of interest, tender; auction or public sale.