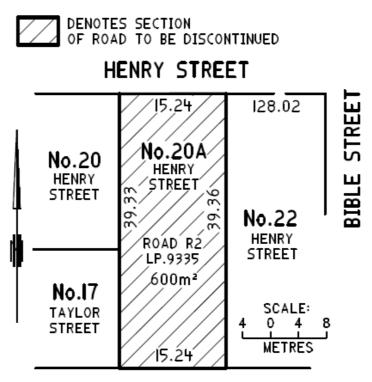

## 20A Henry Street, Eltham

**20A Henry Street, Eltham**, comprising of Road R2 on Plan of Subdivision LP9335 as Roseo Street and being part of the land contained in Certificate of Title Volume 11820 Folio 477 as shown below.