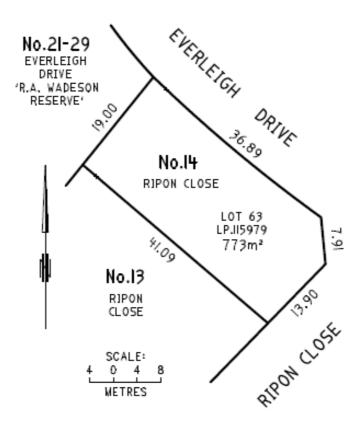

## 14 Ripon Close, Diamond Creek

**14 Ripon Close, Diamond Creek** (known as 21-29 Everleigh Drive, Diamond Creek on title) being Lot 63 on Plan of Subdivision 115979, contained in Certificate of Title Volume 09229 Folio 535 as shown below.