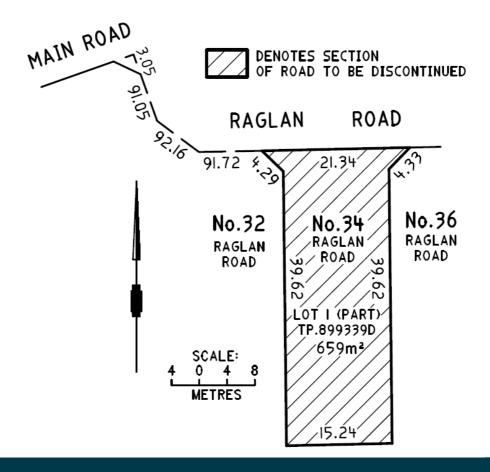

**34 Raglan Road, Research**, shown on Plan of Subdivision LP31238 as Doney Road and being part of the land contained in certificate of title Volume 6917 Folio 340 as shown below.

- **Zoning:** General Residential Zone 1 (GRZ1) see FAQs for more information
- **Overlays:** Significant Landscape Overlay 2 (SLO2)- see FAQs for more information
- **Note:** The sale will be conditional upon Council discontinuing the road under Section 206 and Schedule 10 Clause 3 of the *Local Government Act 1989* (Act).