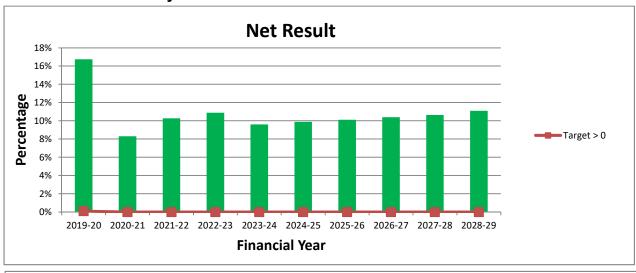

#### **Operating result**

The expected operating result for the 2019-20 year is a surplus of \$17.388 million. The above graph projects surpluses to be achieved over the projected 10 years providing capacity for capital investment and debt reduction. The fluctuations from 2018 to 2020 are driven by the anticipated receipt of one-off capital grant funding, if these items are excluded Council will continue to project a surplus position.