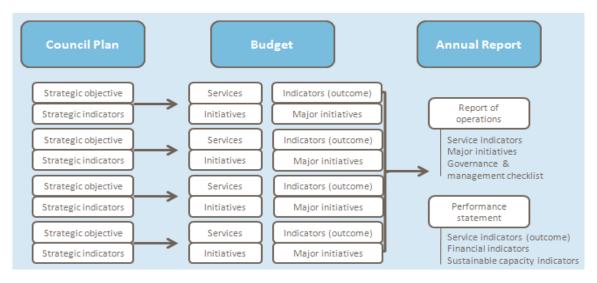

#### 1. Link to the Council Plan

This section describes how the annual Budget links to the achievement of the Council Plan within an overall planning and reporting framework. This framework guides the Council in identifying community needs and aspirations over the long term, medium term (Council Plan) and short term (Annual Budget) and then holding itself accountable (Annual Report).

#### 1.1 Planning and accountability framework

The Strategic Resource Plan (SRP) is prepared in conjunction with the Council Plan. The SRP is a rolling four-year plan that outlines the financial and non-financial resources that Council requires to achieve the strategic objectives described in the Council Plan. The Annual Budget is framed within the SRP, considering the services and initiatives which contribute to achieving the strategic objectives specified in the Council Plan. The diagram below depicts the planning and accountability framework that applies to Local Government in Victoria.

Source: Department of Environment, Land, Water and Planning

The Council Plan includes strategic objectives, strategies, indicators and a SRP which can be defined as follows:

- Strategic objectives the outcomes Council wants to achieve within its four-year term
- Strategies how Council will achieve each objective
- Indicators how progress towards the objectives will be evaluated
- SRP a four year budget outlining how the strategies will be financed and resourced

#### 2. Services, initiatives and service performance indicators

This section provides a description of the services and major initiatives to be funded in the Budget (excluding capital works) for the 2019-20 year and how these will contribute to achieving the strategic objectives specified in the Council Plan as set out in Section 1. It also describes a number of service performance indicators for key areas of Council's operations. Council is required by legislation to identify major initiatives and service performance outcome indicators in the Budget and report against them in their Annual Report to support transparency and accountability. The relationship between these components of the Budget and the Council Plan, along with the link to reporting in the Annual Report, is shown below.

Source: Department of Environment, Land, Water and Planning