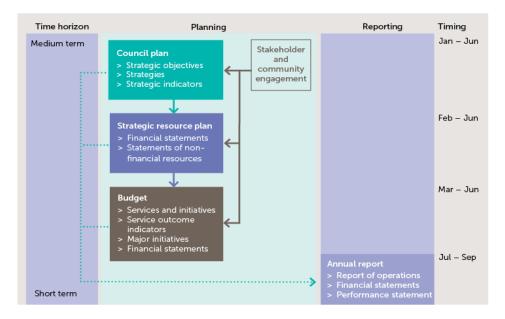

#### 1.1 Planning and accountability framework

The Strategic Resource Plan (SRP) is prepared in conjunction with the Council Plan. The SRP is a rolling four-year plan that outlines the financial and non-financial resources that Council requires to achieve the strategic objectives described in the Council Plan. The Annual Budget is framed within the SRP, considering the services and initiatives which contribute to achieving the strategic objectives specified in the Council Plan. The diagram below depicts the planning and accountability framework that applies to Local Government in Victoria.

Source: Department of Environment, Land, Water and Planning

The Council Plan includes strategic objectives, strategies, indicators and a SRP which can be defined as follows:

- Strategic objectives the outcomes Council wants to achieve within its four-year term
- Strategies how Council will achieve each objective
- Indicators how progress towards the objectives will be evaluated
- SRP a four year budget outlining how the strategies will be financed and resourced