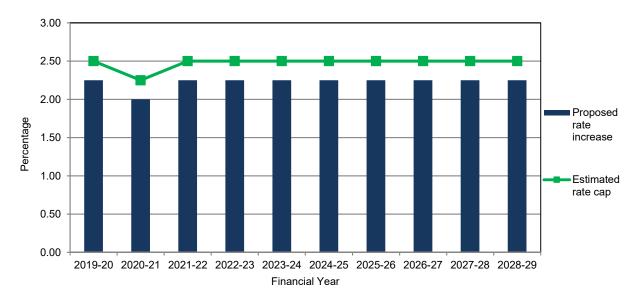

#### Rate trends

The graph above outlines Council's budgeted rate increase for 2019-20 and proposed increases in future years. For 2019-20, rates and charges will increase by 2.25 per cent. This is 0.25 per cent below the maximum allowable rate cap as set by the Minister of 2.50 per cent. Rate increases per assessment have been projected to be a quarter of a per cent below the assumed rate cap, reflective of the current Council Plan.

The Budget proposes a 2.25 per cent increase on rates for 2019-20, which is 0.25 per cent less than the official rate cap set by the Victorian Government. Nillumbik Shire Council has upheld its commitment to remain under the rate cap for the past two years. Nillumbik was the only council in Victoria to keep rates on hold, presenting a zero increase in 2017-18 and remained 0.30 percent below the rate cap in 2018-19.