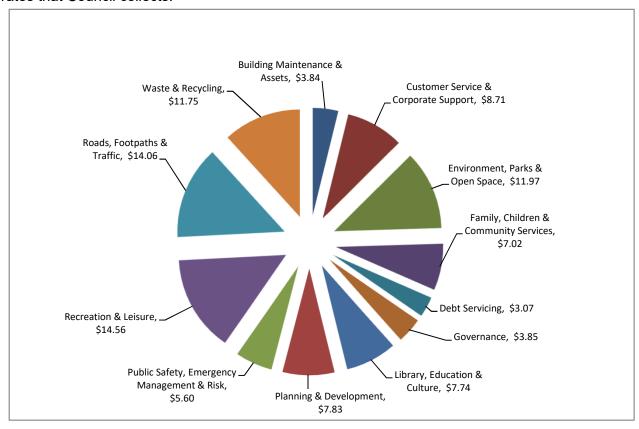

#### **Council expenditure allocation**

The chart below provides an indication of how Council allocates its expenditure across the main services to be delivered. It shows how much is allocated to each service area for every \$100.00 of rates that Council collects.