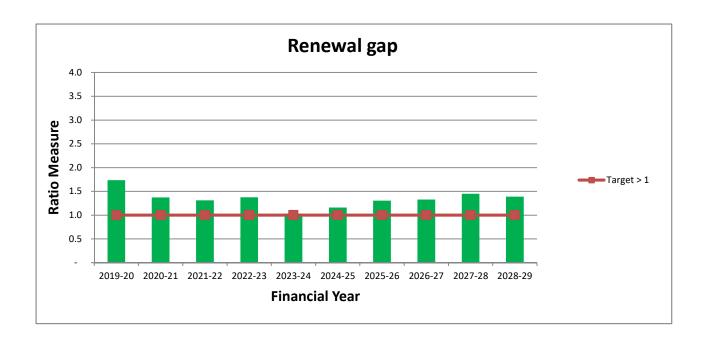

Council owns infrastructure assets with a valuation of more than \$922 million. Apart from land, these assets comprise more than \$36 million in buildings and around \$433 million in other infrastructure such as roads, bridges, drains and footpaths. Council's assets depreciate at over \$11 million per annum. Funding the annual cost for renewal of these existing assets is an important responsibility for Council, in addition to meeting community demand for new or improved assets.