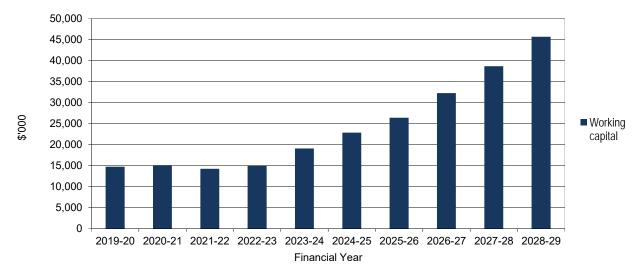

#### Working capital

The financial position is expected to continuously improve over the projected ten years. This positive trend is reinforced with a strong result achieved through the working capital measure. This measure shows Council has the ability to meet short term liabilities with its current assets.