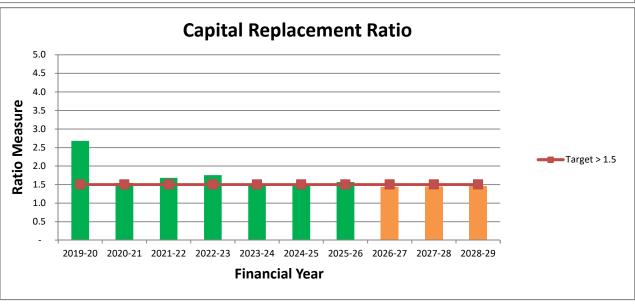

#### **Capital works**

The capital works program for 2019-20 will be \$30.329 million, of which \$14.983 million will be funded by Council cash and \$15.345 million from grants and contributions. The capital expenditure program has been set and prioritised based on Council's assessment of the need for key projects. This year's program includes a number of projects as detailed in Section 4.5 of this document.