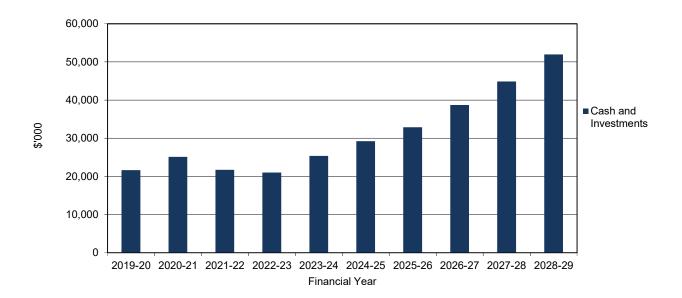

#### **Cash and investments**

Cash and investments shown in the above graph are illustrating a strong cash position for Council as at 30 June each year through which Council is able to meet operating obligations. The balances of cash held are represented by amounts held for specific purposes including developer contributions and statutory obligations such as landfill rehabilitation.