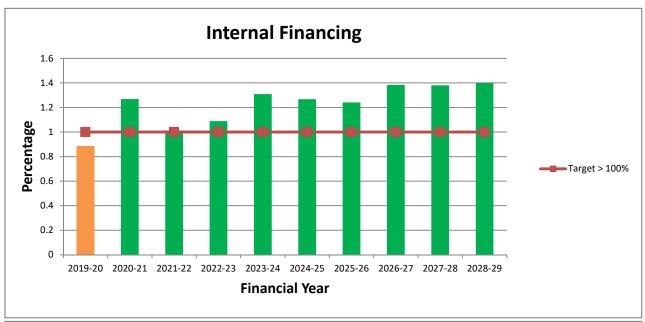

#### **Borrowing trends and outcomes**

Council is not anticipating to take out any new borrowings over the next 10 years. The graph above outlines Council's existing loan borrowings with the declining trend reflective of current repayment schedules. Borrowings remain within the Auditor-General's low risk range.