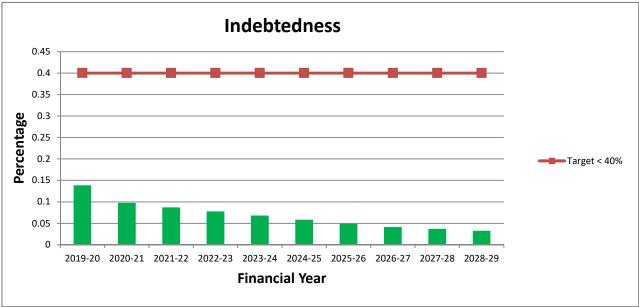

#### **Borrowing trends and outcomes**

Council is not anticipating to take out any new borrowings over the next 10 years. The graph above outlines Council's existing loan borrowings with the declining trend reflective of current repayment schedules. Borrowings remain within the Auditor-General's low risk range.