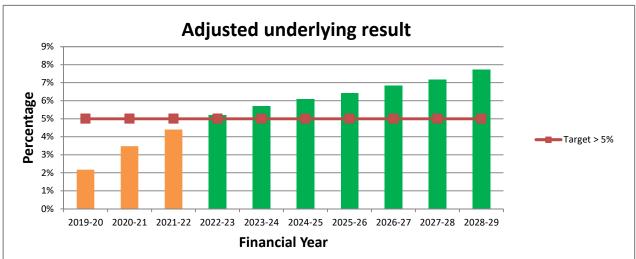

The Strategic Resource Plan forecasts that Council will achieve an operating surplus each year on an accrual accounting basis.

The Strategic Resource Plan also forecasts a substantial capital works program of \$108 million over the next five years. This is proposed to be funded from a combination of grants, contributions, surplus asset sales and operating revenue. The Strategic Resource Plan is based on a series of assumptions which include: