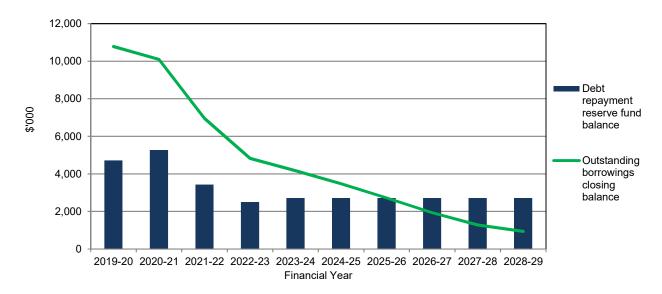

#### **Borrowing trends and outcomes**

Council is not anticipating to take out any new borrowings over the next 10 years. The graph above outlines Council's existing loan borrowings with the declining trend reflective of current repayment schedules. Borrowings remain within the Auditor-General's low risk range.