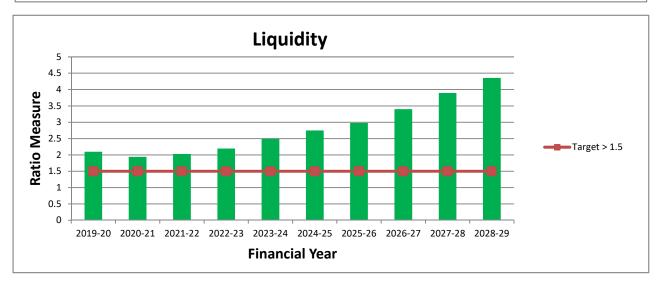

#### Working capital

The financial position is expected to continuously improve over the projected ten years. This positive trend is reinforced with a strong result achieved through the working capital measure. This measure shows Council has the ability to meet short term liabilities with its current assets.