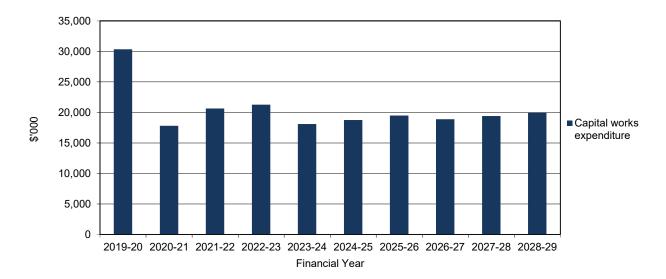

#### **Capital works**

The capital works program for 2019-20 will be \$30.329 million, of which \$14.983 million will be funded by Council cash and \$15.345 million from grants and contributions. The capital expenditure program has been set and prioritised based on Council's assessment of the need for key projects. This year's program includes a number of projects as detailed in Section 4.5 of this document.