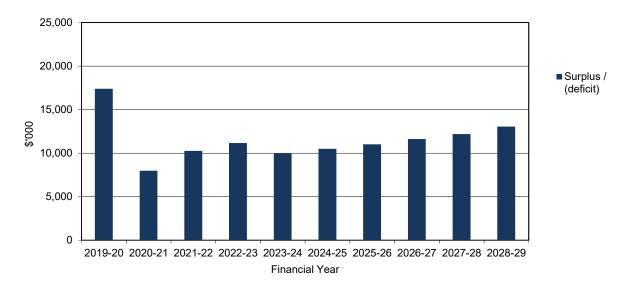

#### **Operating result**

The expected operating result for the 2019-20 year is a surplus of \$17.388 million. The above graph projects surpluses to be achieved over the projected 10 years providing capacity for capital investment and debt reduction. The fluctuations from 2018 to 2020 are driven by the anticipated receipt of one-off capital grant funding, if these items are excluded Council will continue to project a surplus position.

The Budget forecasts an operating surplus of \$17.39 million on an accrual accounting basis, of which 64 per cent is tied to specific funding generated by grants for capital projects.

An extensive capital works program of \$30.33 million is proposed for 2019-20 including \$11.20 million in grant-funded works.