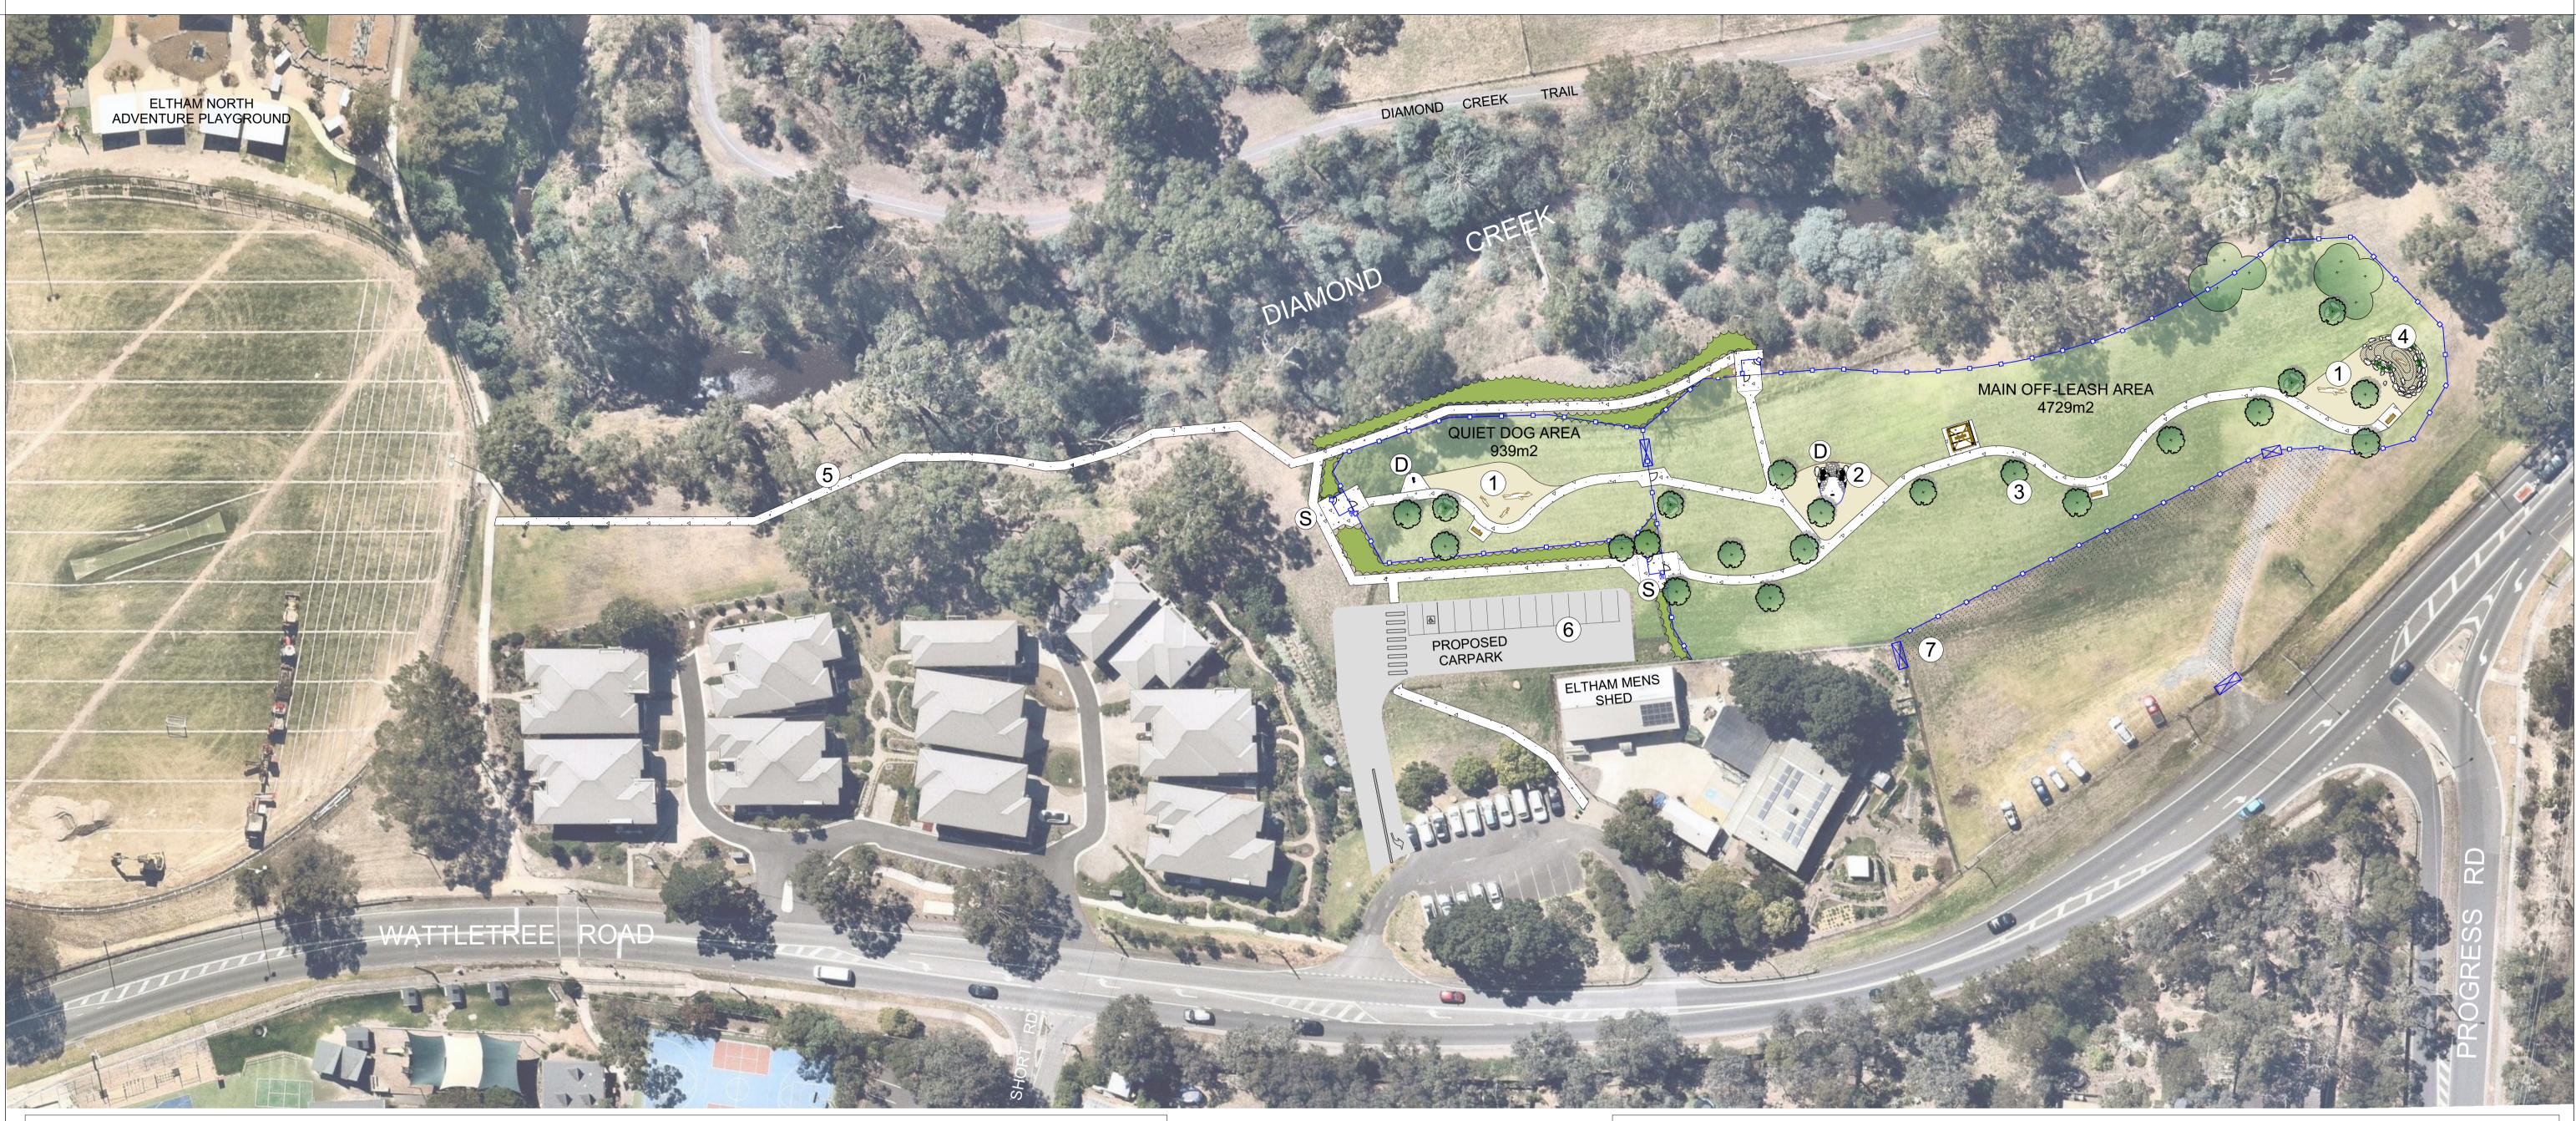

## LEGEND:

· 🛆 🛆

-0--0--0--

(+)

M

D

 $(\mathbf{S})$ 

 $\bigcirc$ 

CONCRETE PATHWAY @ 1.5m

- NEW 1.2m HIGH FENCELINE
- SHADE TREE PLANTINGS
- GARDEN BED
- SIGNAGE AND BIN
- DRINKER

## 5 Д

- MAINTENANCE VEHICLE GATES
  - DOUBLE GATED PEDESTRIAN ACCESS & BINS
  - SINGLE PEDESTRIAN GATE
  - SPACE BREAKERS ROCKS WITH PLANTINGS
  - LOCAL TOPPINGS SURFACE

| 4 x 4r       |
|--------------|
| PARK<br>ON C |
| RECL         |
| DESI         |

4m SHELTER WITH SEAT RK SEAT (WITH BACK AND ARM RESTS) CONCRETE SLAB CLAIMED LOGS SIGNATED OFF LEASH AREA

## **CONCEPT ELEMENTS:**

- LOCAL TOPPINGS AREA WITH LOGS AND ROCKS AS CLAMBER ELEMENTS 1
- DRINKER WITH 2 DOG BOWLS, ON CONCRETE SLAB AND FALL TO SMALL DRY CREEK BED ELEMENT 2
- 3 TREES ALONG PATHWAY FOR SHADE
- (4) CLAMBER MOUND WITH ROCKS AND PLANTINGS

| I    |  |
|------|--|
| oup  |  |
| pace |  |
| ng   |  |
|      |  |

- 5 CONNECTING PATHWAY TO ELTHAM NORTH ADVENTURE PLAYGROUND
- NEW CARPARK WITH PEDESTRIAN RAMPED ACCESS TO CREEK PATHWAY AND OFF LEASH AREA 6
- **7** NEW MAINTENANCE ACCESS TO ELTHAM MENS SHED